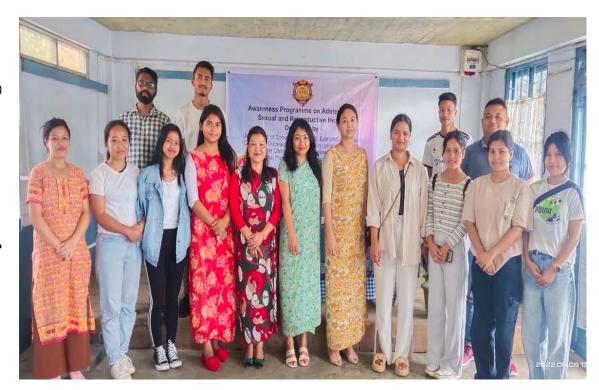

In this regard, the Department of Social Work-PG, St. Edmund's College Shillong in collaboration with the Adolescent Reproductive & Sexual Health Clinic, Ganesh Das Hospital & Shullai Progressive Secondary School, Mawroh organized an "Awareness Programme on Adolescent Reproductive & Sexual Health" with the High School students

of Shullai Progressive School, Mawlai Mawroh on 9th September 2022, as part of the Pre-Centenary Outreach Programme. The aim of the programme is to provide adolescents with the tools they need to grow and develop in a healthy manner, including age-appropriate comprehensive sexuality education and life skills in a safe, supportive environment. Ms. Christy Najair, Counsellor of Adolescents Reproductive and Sexual Health (ARSH) Clinic, Ganesh Das Hospital, Shillong was the resource person for the programme.