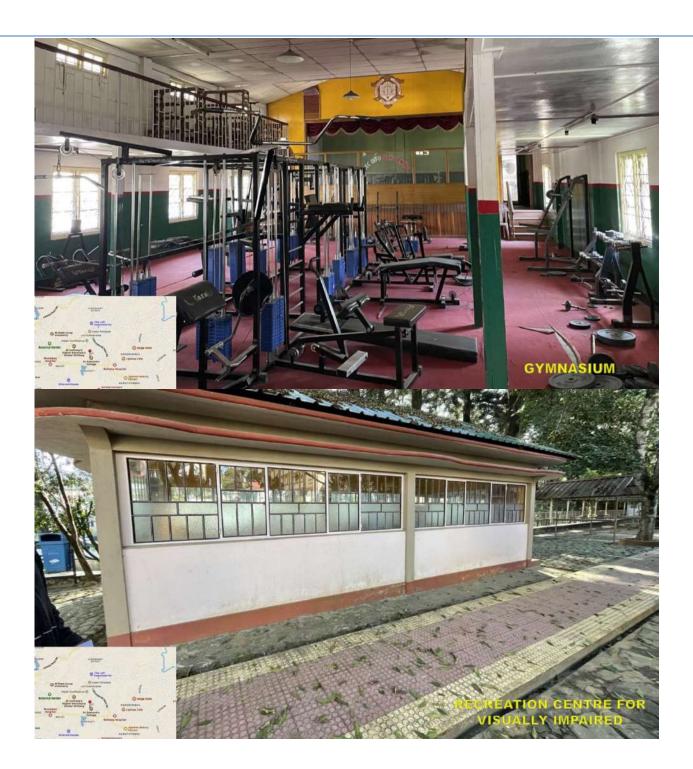

Website: http://sec.edu.in

4.1.2 - The Institution has adequate facilities for cultural activities, sports, games (indoor, outdoor), gymnasium, yoga centre etc.

(Affiliated to North Eastern Hill University, Shillong) Recognized by the University Grant Commission under 2 (f) and 12 (B) of UGC act 1956) Laitumkhrah, Shillong – 793003, Meghalaya, India