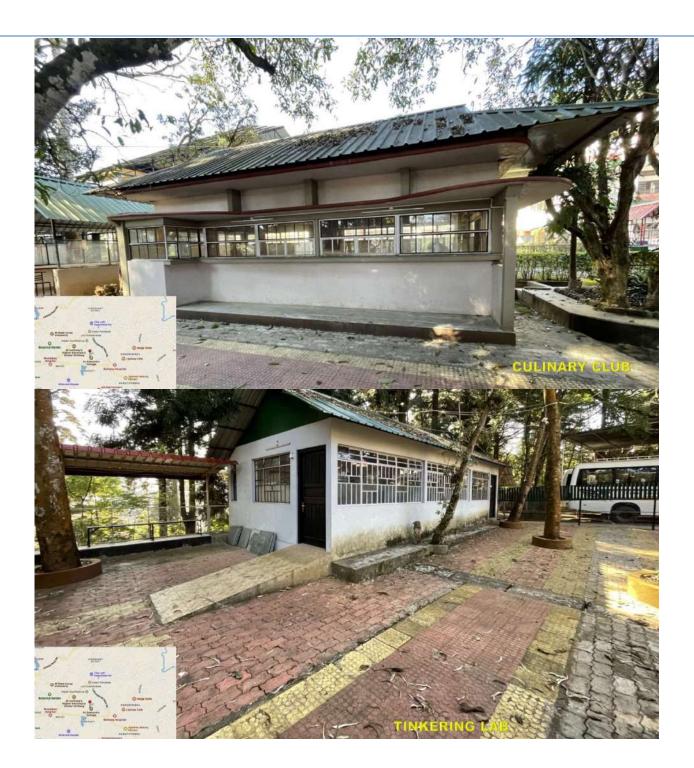

Website: http://sec.edu.in

4.1.2 - The Institution has adequate facilities for cultural activities, sports, games (indoor, outdoor), gymnasium, yoga centre etc.

(Affiliated to North Eastern Hill University, Shillong) Recognized by the University Grant Commission under 2 (f) and 12 (B) of UGC act 1956) Laitumkhrah, Shillong – 793003, Meghalaya, India