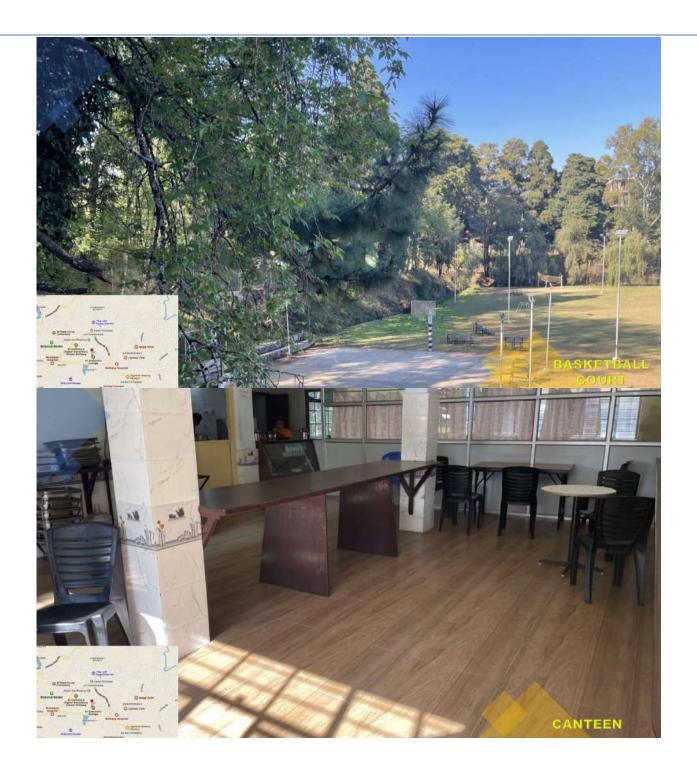

Website: http://sec.edu.in

4.1.2 - The Institution has adequate facilities for cultural activities, sports, games (indoor, outdoor), gymnasium, yoga centre etc.

(Affiliated to North Eastern Hill University, Shillong) Recognized by the University Grant Commission under 2 (f) and 12 (B) of UGC act 1956) Laitumkhrah, Shillong – 793003, Meghalaya, India