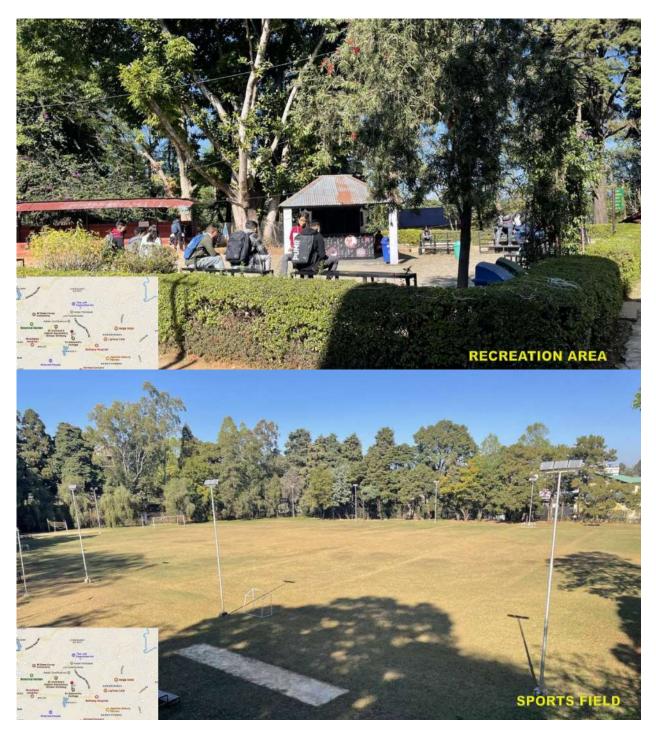

Website: http://sec.edu.in

4.1.2 - The Institution has adequate facilities for cultural activities, sports, games (indoor, outdoor), gymnasium, yoga centre etc.

(Affiliated to North Eastern Hill University, Shillong) Recognized by the University Grant Commission under 2 (f) and 12 (B) of UGC act 1956) Laitumkhrah, Shillong – 793003, Meghalaya, India