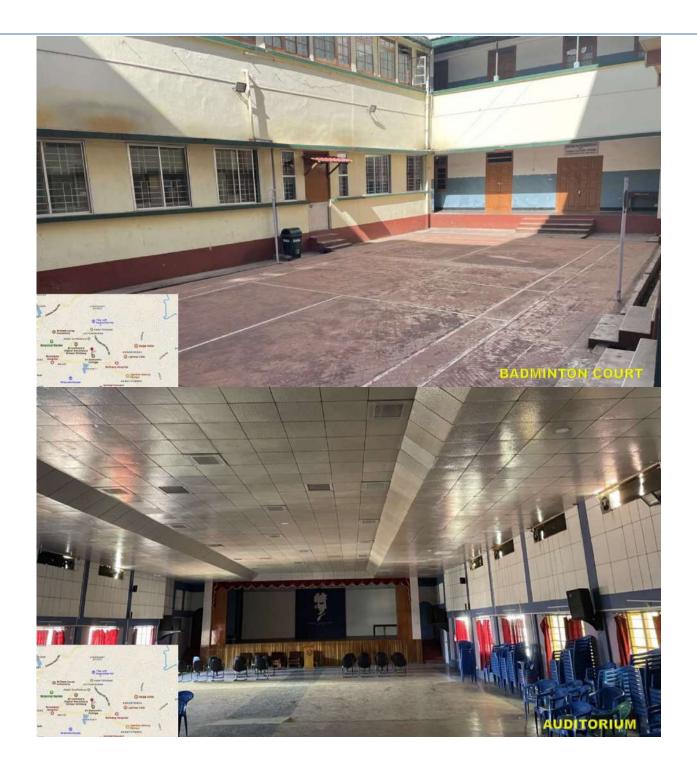

Website: http://sec.edu.in

4.1.2 - The Institution has adequate facilities for cultural activities, sports, games (indoor, outdoor), gymnasium, yoga centre etc.

(Affiliated to North Eastern Hill University, Shillong) Recognized by the University Grant Commission under 2 (f) and 12 (B) of UGC act 1956) Laitumkhrah, Shillong – 793003, Meghalaya, India