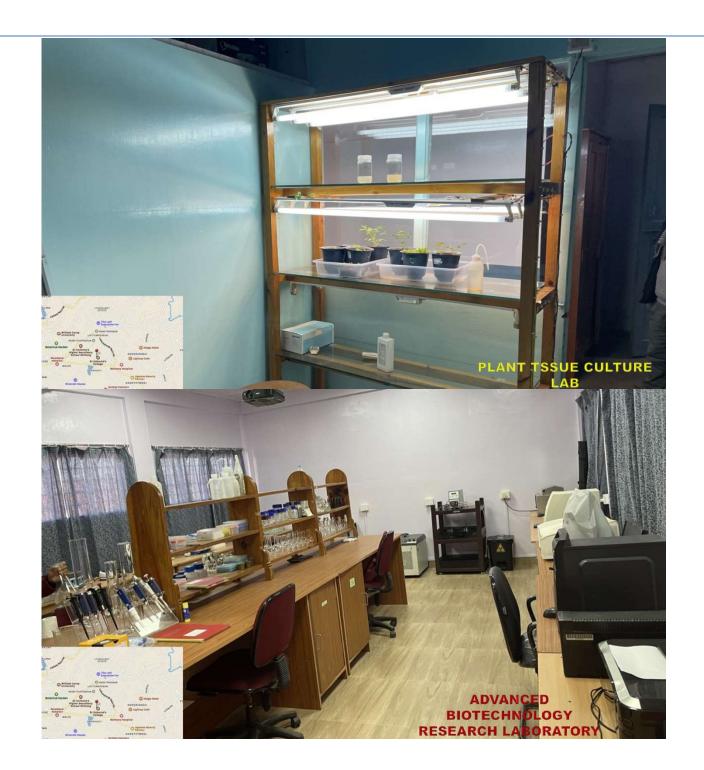

Website: http://sec.edu.in

4.1.1 - The Institution has adequate infrastructure and physical facilities for teachinglearning. viz., classrooms, laboratories, computing equipment etc.

(Affiliated to North Eastern Hill University, Shillong) Recognized by the University Grant Commission under 2 (f) and 12 (B) of UGC act 1956) Laitumkhrah, Shillong – 793003, Meghalaya, India