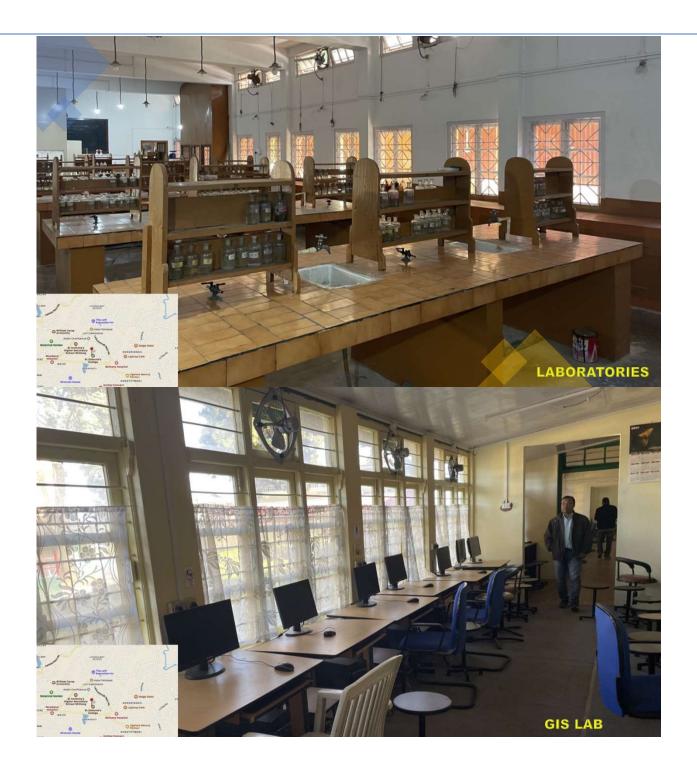

Website: http://sec.edu.in

4.1.1 - The Institution has adequate infrastructure and physical facilities for teachinglearning. viz., classrooms, laboratories, computing equipment etc.

(Affiliated to North Eastern Hill University, Shillong) Recognized by the University Grant Commission under 2 (f) and 12 (B) of UGC act 1956) Laitumkhrah, Shillong – 793003, Meghalaya, India