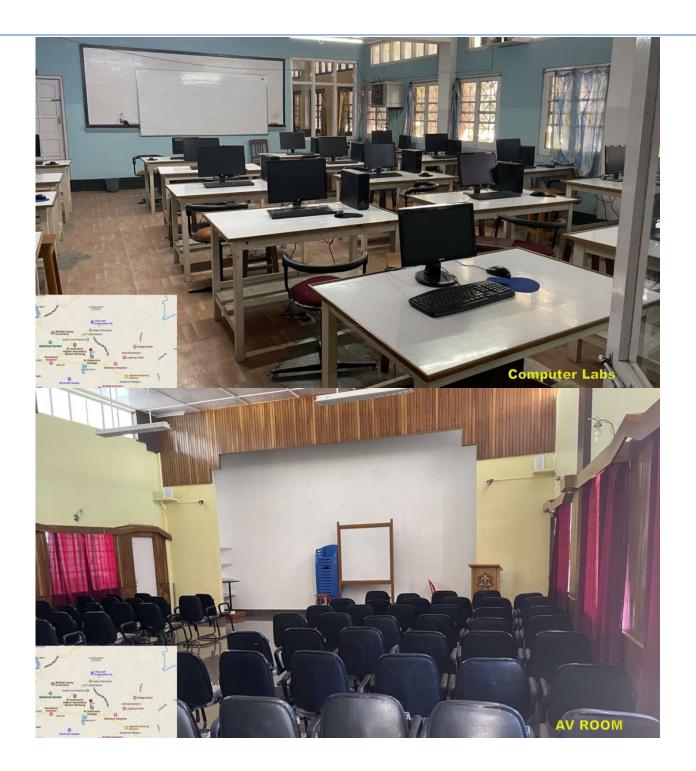

Website: http://sec.edu.in

4.1.1 - The Institution has adequate infrastructure and physical facilities for teachinglearning. viz., classrooms, laboratories, computing equipment etc.

(Affiliated to North Eastern Hill University, Shillong) Recognized by the University Grant Commission under 2 (f) and 12 (B) of UGC act 1956) Laitumkhrah, Shillong – 793003, Meghalaya, India