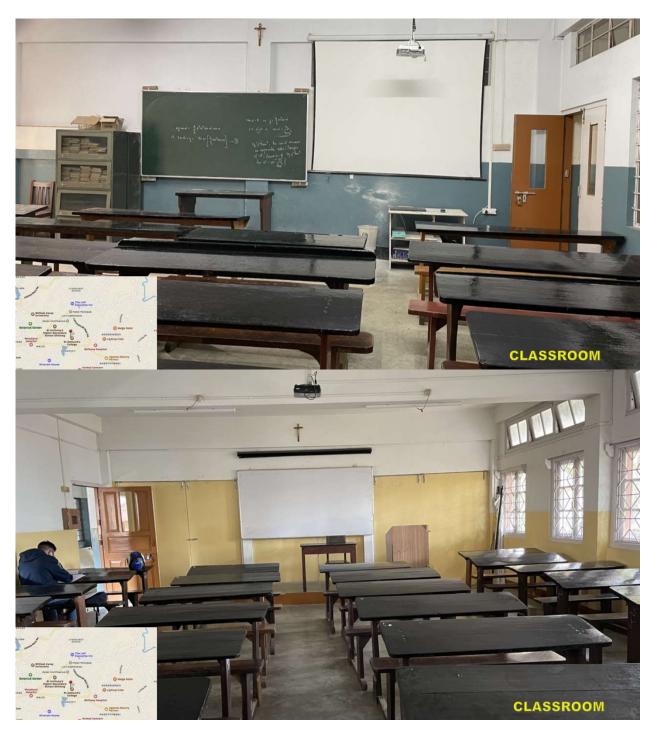

Website: http://sec.edu.in

4.1.1 - The Institution has adequate infrastructure and physical facilities for teachinglearning. viz., classrooms, laboratories, computing equipment etc.

(Affiliated to North Eastern Hill University, Shillong) Recognized by the University Grant Commission under 2 (f) and 12 (B) of UGC act 1956) Laitumkhrah, Shillong – 793003, Meghalaya, India