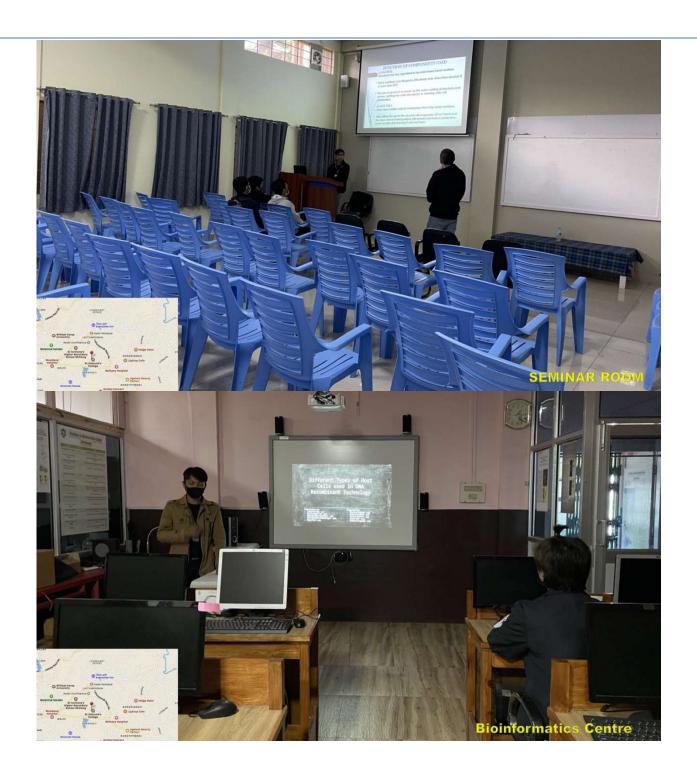

Website: http://sec.edu.in

4.1.1 - The Institution has adequate infrastructure and physical facilities for teachinglearning. viz., classrooms, laboratories, computing equipment etc.

(Affiliated to North Eastern Hill University, Shillong) Recognized by the University Grant Commission under 2 (f) and 12 (B) of UGC act 1956) Laitumkhrah, Shillong – 793003, Meghalaya, India