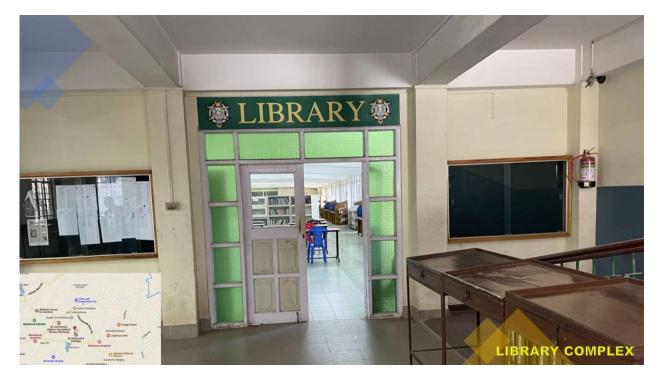

Website: http://sec.edu.in

4.1.1 - The Institution has adequate infrastructure and physical facilities for teachinglearning. viz., classrooms, laboratories, computing equipment etc.

(Affiliated to North Eastern Hill University, Shillong) Recognized by the University Grant Commission under 2 (f) and 12 (B) of UGC act 1956) Laitumkhrah, Shillong – 793003, Meghalaya, India