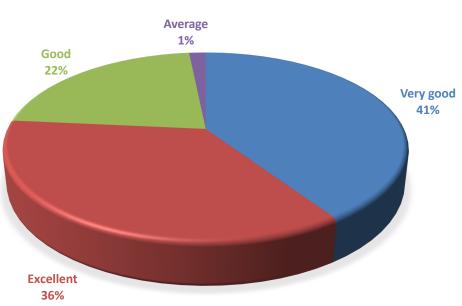

E-mail: stedmundscollege@gmail.com

Website: http://sec.edu.in

 How do you rate the courses that you have learnt in the college in relation to your current job / occupation?