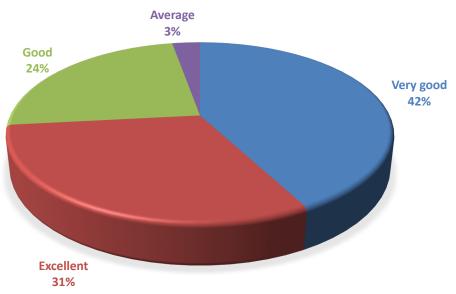

E-mail: stedmundscollege@gmail.com

Website: http://sec.edu.in

 How do you rate the courses that you have learnt in the college in relation to your current job / occupation?