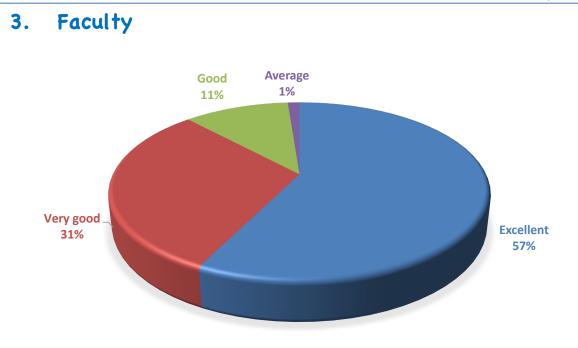

#### <u>Alumni</u>

- Participation in the survey: It was mapped decade-wise between 1980 and 2020, with alumni involvement ranging from 10 to 30 till 2010 and peaking at about 220. It has to be noted that alumni involvement has been steadily increasing.
- > **Positive feedback** There was positive feedback received about:
  - a) The courses being relevant to current jobs;
  - b) The competence of the faculty;
  - c) The infrastructure and laboratory facilities;
  - d) The admission procedure
- > Average feedback There was average feedback about:
  - a) The canteen facilities;
  - b) The approach of the office staff;
  - c) The hostel facilities.