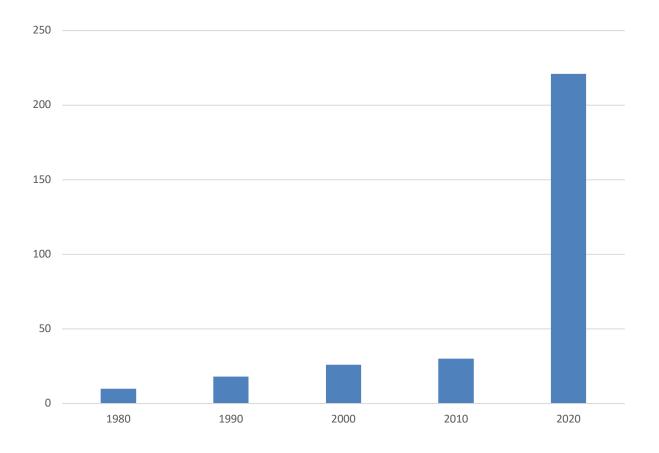

#### <u>Alumni</u>

- Participation in the survey: It was mapped decade-wise between 1980 and 2020, with alumni involvement ranging from 10 to 30 till 2010 and peaking at about 220. It has to be noted that alumni involvement has been steadily increasing.
- > **Positive feedback** There was positive feedback received about:
  - a) The courses being relevant to current jobs;
  - b) The competence of the faculty;
  - c) The infrastructure and laboratory facilities;
  - d) The admission procedure
- > Average feedback There was average feedback about:
  - a) The canteen facilities;
  - b) The approach of the office staff;
  - c) The hostel facilities.