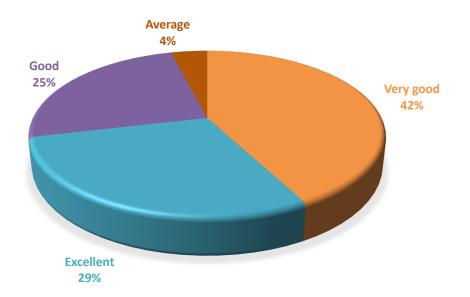

E-mail: stedmundscollege@gmail.com

Website: http://sec.edu.in

 How do you rate the courses that you have learnt in the college in relation to your current job / occupation?