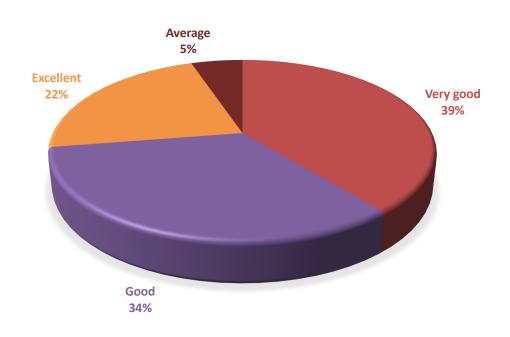

E-mail: stedmundscollege@gmail.com

Website: http://sec.edu.in

 How do you rate the courses that you have learnt in the college in relation to your current job / occupation?

#### <u>Alumni</u>

- Participation in the survey: It was mapped decade-wise between 1980 and 2020, with alumni involvement ranging from 10 to 30 till 2010 and peaking at about 220. It has to be noted that alumni involvement has been steadily increasing.
- > **Positive feedback** There was positive feedback received about:
  - a) The courses being relevant to current jobs;
  - b) The competence of the faculty;
  - c) The infrastructure and laboratory facilities;
  - d) The admission procedure
- > Average feedback There was average feedback about:
  - a) The canteen facilities;
  - b) The approach of the office staff;
  - c) The hostel facilities.