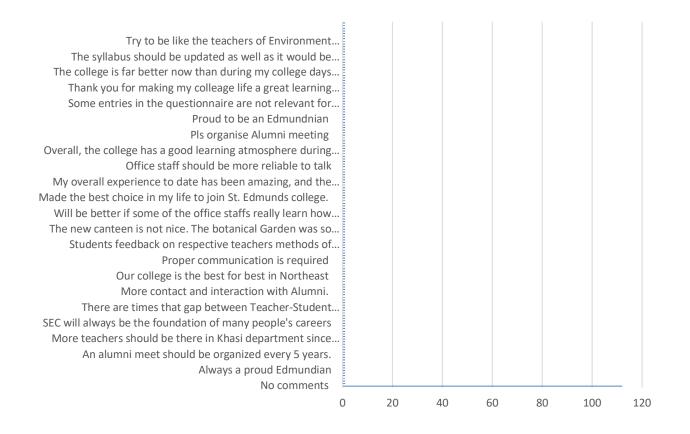

## 12. Any other suggestions / comments:

(Affiliated to North Eastern Hill University, Shillong) Recognized by the University Grant Commission under 2 (f) and 12 (B) of UGC act 1956) Laitumkhrah, Shillong – 793003, Meghalaya, India