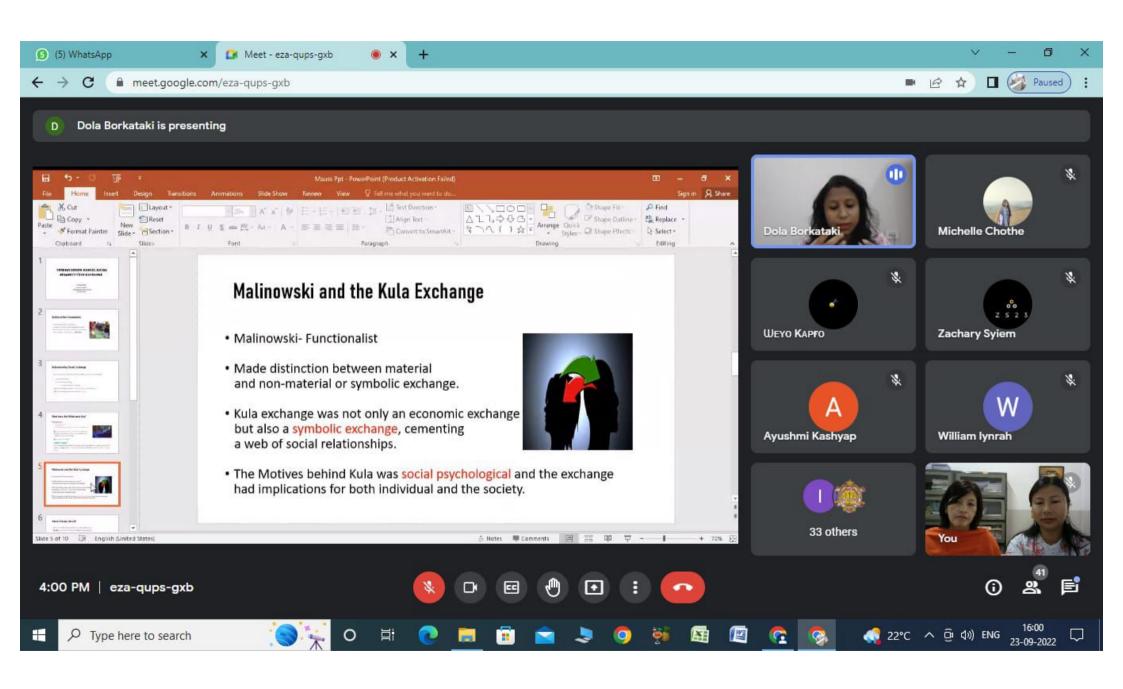

#### Report on Webinar on **Understanding Marcel Mauss' Perspective on Exchange**

The Department organised a webinar on the topic "Understanding Marcel Mauss' Perspective on Exchange on the 23rd of September, 2022. The resource person was an alumni and gold medal winner of the depaetment,, **Dr. Dola Borkataki** (Assistant Professor, Department of Sociology, K.K. Handiqui State Open University, Gauhati, Assam). The objective of the webinar was to bring in expert views on the selected topic which is a part and parcel of the syllabus offered in the 5<sup>th</sup> Semester. The target audience were the major students of the department. Invitation was also extended to a-kin departments of Economics, Khasi, History and Political Science. The webinar was very lively as was visible in the active interaction between the resource person and the participants. The programme outcome is a heightened understanding of the ancient process of exchange, the social significance, cultural value and the changes it is undergoing in the modern world.