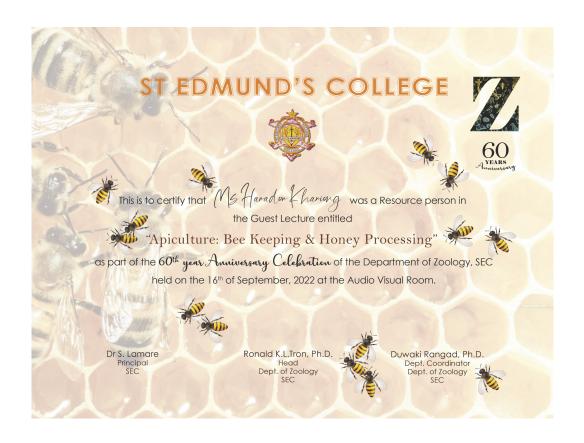

#### **ATTACHMENT 3: COPY OF THE CERTIFICATES**

#### **ATTACHMENT 3: COMPREHENSIVE REPORT**

The Department of Zoology, St Edmunds College, organized a popular talk on 'Apiculture: Bee-keeping and Honey Processing' which was delivered by Miss Harador Khariong, an alumnus of the Department who is also an entrepreneur. The program was conducted on the 16th of September, 2022 at the AV Room, St. Edmund's College, Shillong. The program was organized to commemorate the 60 years celebration of the Department. Prof. R. B. Gurung and Prof. D. A. War, both former Heads of the Department, were the special guests along with Dr. (Capt.) K. P. Malhan, Vice Principal (Academics) of the College. The program saw the active participation of the Zoology honours students from all the three Odd Semesters.