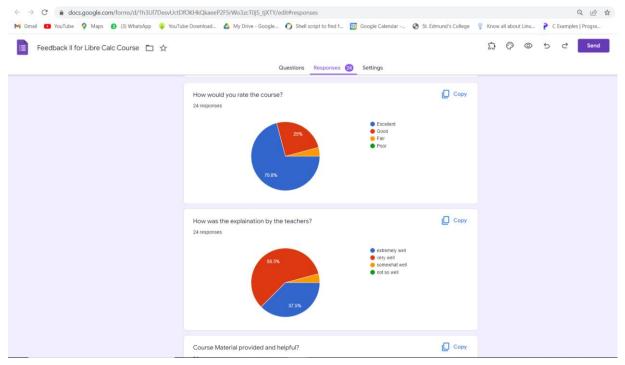

# 6. Feedback

# Link in feedback:

https://docs.google.com/forms/d/1h3UI7DesvUctDfOKHkQkaeeP2FSrWo3zcT0jS\_tjXTY/edit?usp=sharing