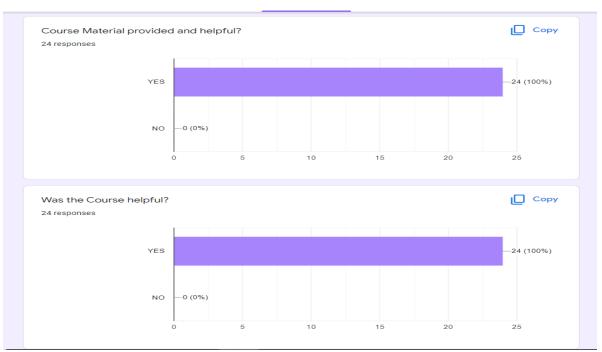

# 6. Feedback

# Link in feedback:

https://docs.google.com/forms/d/1h3UI7DesvUctDfOKHkQkaeeP2FSrWo3zcT0jS\_tjXTY/edit?usp=sharing