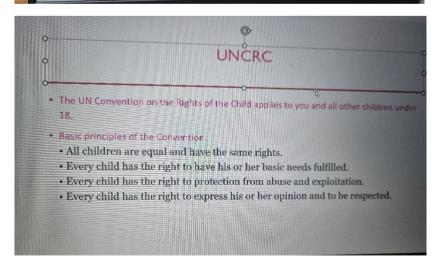

#### CHILD RIGHT AND LAWS

Just like any of us, Children do have their own rights that have been sanctioned by International Conventions (United Nations Convention on the Rights of the Child). In Social Work Practice, understanding and knowing the rights of the child is important. Children need to be protected because of their vulnerability and given a space and opportunity for their holistic development. It is understood that when children are educated, protected and nourished, they bloom into better citizens who would later contribute tremendously to the development of the society.

# **OBJECTIVES**

- 1. To be aware about Child Rights and the UNCRC
- 2. To understand the various laws that exist for Children in India
- 3. To equip students with the knowledge on the importance of the various schemes relating to children in India.