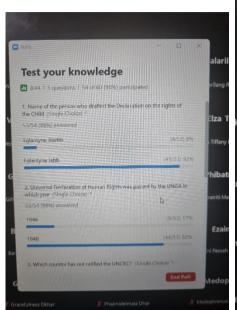

## **PROGRAMME OUTCOME**

The participants were interactive and curious enough to ask questions pertaining to the topics. The objectives of the course are achieved, since all topics were covered and the participants keen interest on the topics were highly seen, through their questions and ability to respond to the quizzes and questions. The participants are able to define and use correctly all the key words used during the sessions. They understood the importance of introducing national laws and policies to protect children's rights. They understand how the laws and policies in our country provide for children's rights to care, to protection from violence and abuse, to be informed and to be heard. More importantly, to demonstrate their understanding of the relevance of these laws and policies for their practice as social workers or simply as a champion to children's rights.