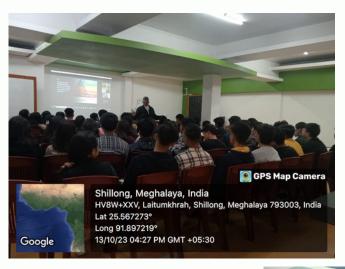

### **INTRODUCTION**

The Marino Institute of Education, Dublin in collaboration with St. Edmund's College, Shillong organized a five-session online conference with the Department of Education, consisting of two teachers and 56 students. The conference commenced on October 13, 2023, and concluded with its final meeting on March 15, 2024.

Professors Aiveen, Andrea, Madeline, Carol, Colleen, Clara, and Sorcha from Marino Institute of Education, Dublin, shared their expertise and insights on various educational topics.

The sessions covered essential aspects such as understanding children's basic needs and promoting cooperative and collaborative learning for children aged 2-10. The knowledge and activities shared during the conference were effectively implemented in the department's outreach programs conducted in the village of Mylliem.