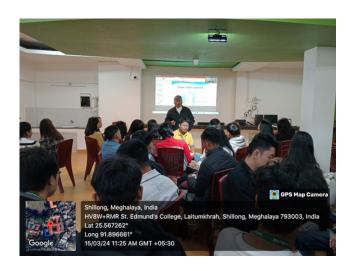

### **INTRODUCTION**

The Marino Institute of Education, Dublin in collaboration with St. Edmund's College, Shillong organized a five-session online conference with the Department of Education, consisting of two teachers and 56 students. The conference commenced on October 13, 2023, and concluded with its final meeting on March 15, 2024.