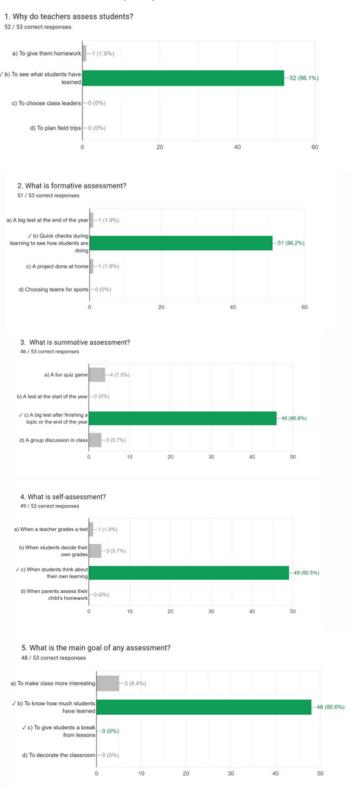

oming more sophisticated by \*\*purplicative stangers\*

Mark only one out.

| a forest department |
| b Per-Operational |
| c Concrete Operations |
| d Formal Operations |

2. 2. Which of the following stages of cognitive development is characterized by \*\*points of the following stages of cognitive development is characterized by more logical and systematic thought, along with the abilities of serration, identify and conservation:

Mark only one oval.

| a Sensorimotor |
| b. Pre-Operational |
| c. Concrete Operations |
| d Formal Operations |

A feedback form comprising of questions that had options to be chosen and a section to write about the experience and provide a feedback was distributed to the students and the average of the result was analysed.

The result is displayed below:



## FEEDBACK FORM OVERALL QUALITY OF THE SESSIONS



### WORDS OF APPRECIATION

First and foremost, we extend our heartfelt thanks to Principal I/C Br.Dr.Simon Coelho for his immense affection towards the Department of Education and for organizing this program. The experiences gained from these interactive sessions have provided great guidance and deep insights into our subject. His efforts to engage us in such activities demonstrate his love and support for student growth and success, which we greatly appreciate.

Secondly, we express sincere gratitude to our Education Department teachers-Ma'am Genifa Kharbani and Ma'am Georgina B Kharlukhi, for their support and encouragement. Without their help, we would not have attained the knowledge shared by the Marino Institute professors nor seiz