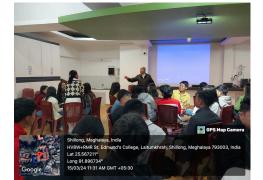

24

TIME:4:00P.M-5:30P.M(IST)

Presenters: Professors Clara and Sorcha (via pre-recorded video).

Attendees: Principal I/c Br.Dr.Simon Coelho, Vice-

Principal(Admin) Sir Monotosh Chakravorty, Department

**Teachers and Education Department Students** 

Professors Clara and Sorcha presented a pre-recorded video lecture on the captivating topic of play-based learning. Their exploration focused on how children learn and develop through social interaction and engaging play activities. Dr.Br. Simon further enhanced understanding by simplifying complex topics. He provided relatable examples such as drawing, painting, and number games ("hop to the number") that can be seamlessly incorporated into educational play, further enriching outreach programs.

# PICTURES FROM 15TH MARCH





















### PRACTICE SESSIONS



DATE:7TH MARCH,2024











Practice sessions held in AV room 4 before the main program

## ATTENDENCE

The attendance of the students were taken daily so as to make sure the certificates to be provided are sincerely distributed to deserving and hardworking students.













|      | THER IRISH CONFERENCE STUDENT ATTE GROUP 24/11/20: 10/45 A | NDANCE<br>II<br>23 |
|------|------------------------------------------------------------|--------------------|
| SLNO | NAMES                                                      | SIGNATURE          |
| 1    | Mawshunring Shangtam                                       | Hotomy Sample.     |
| 2    | Elanav Hmingthazuali                                       | Elenn              |
| 3    | Bobby Sultana Laskar