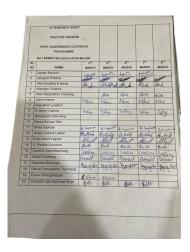

### CONSENT FORM:

The students were provided a consent form whereby it was made mandatory to obtain a valid signature from their guardians. To prevent any misunderstanding regarding the programme, the specified timings were made explicit on the form. The scheduled meetings were conducted with the consent forms that were approved.