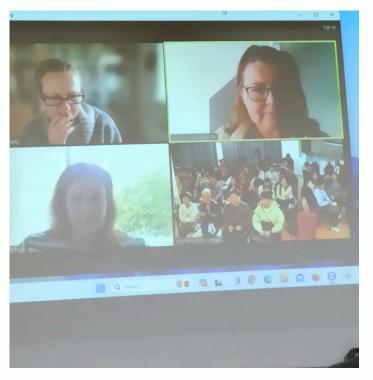

### **INTRODUCTION**

The Marino Institute of Education, Dublin in collaboration with St. Edmund's College, Shillong organized a five-session online conference with the Department of Education, consisting of two teachers and 56 students. The conference commenced on October 13, 2023, and concluded with its final meeting on March 15, 2024.

Professors Aiveen, Andrea, Madeline, Carol, Colleen, Clara, and Sorcha from Marino Institute of Education, Dublin, shared their expertise and insights on various educational topics.

The sessions covered essential aspects such as understanding children's basic needs and promoting cooperative and collaborative learning for children aged 2-10. The knowledge and activities shared during the conference were effectively implemented in the department's outreach programs conducted in the village of Mylliem.