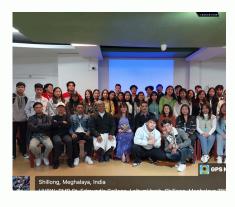

### **INTRODUCTION**

The Marino Institute of Education, Dublin in collaboration with St. Edmund's College, Shillong organized a five-session online conference with the Department of Education, consisting of two teachers and 56 students. The conference commenced on October 13, 2023, and concluded with its final meeting on March 15, 2024.

Professors Aiveen, Andrea, Madeline, Carol, Colleen, Clara, and Sorcha from Marino Institute of Education, Dublin, shared their expertise and insights on various educational topics.

The sessions covered essential aspects such as understanding children's basic needs and promoting cooperative and collaborative learning for children aged 2-10. The knowledge and activities shared during the conference were effectively implemented in the department's outreach programs conducted in the village of Mylliem.