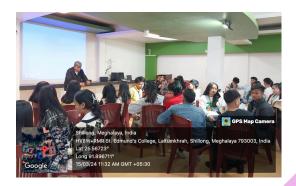

TIME:4:00P.M-5:30P.M(IST)

Presenters: Professors Clara and Sorcha (via pre-recorded video).

Attendees: Principal I/c Br.Dr.Simon Coelho, Vice-

Principal(Admin) Sir Monotosh Chakravorty, Department

**Teachers and Education Department Students** 

Professors Clara and Sorcha presented a pre-recorded video lecture on the captivating topic of play-based learning. Their exploration focused on how children learn and develop through social interaction and engaging play activities. Dr.Br. Simon further enhanced understanding by simplifying complex topics. He provided relatable examples such as drawing, painting, and number games ("hop to the number") that can be seamlessly incorporated into educational play, further enriching outreach programs.

# PICTURES FROM 15TH MARCH





















### PRACTICE SESSIONS



DATE:7TH MARCH,2024











Practice sessions held in AV room 4 before the main program

## ATTENDENCE

The attendance of the students were taken daily so as to make sure the certificates to be provided are sincerely distributed to deserving and hardworking students.













|      | THER IRISH CONFERENCE STUDENT ATTE GROUP 24/11/20: 10/45 A | NDANCE<br>II<br>23 |
|------|------------------------------------------------------------|--------------------|
| SLNO | NAMES                                                      | SIGNATURE          |
| 1    | Mawshunring Shangtam                                       | Hotomy Sample.     |
| 2    | Elanav Hmingthazuali                                       | Elenn              |
| 3    | Bobby Sultana Laskar