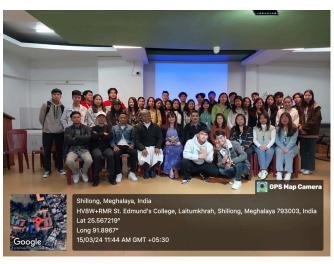

### **INTRODUCTION**

The Marino Institute of Education, Dublin in collaboration with St. Edmund's College, Shillong organized a five-session online conference with the Department of Education, consisting of two teachers and 56 students. The conference commenced on October 13, 2023, and concluded with its final meeting on March 15, 2024.