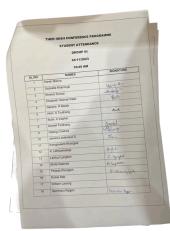

### CONSENT FORM:

The students were provided a consent form whereby it was made mandatory to obtain a valid signature from their guardians. To prevent any misunderstanding regarding the programme, the specified timings were made explicit on the form. The scheduled meetings were conducted with the consent forms that were approved.