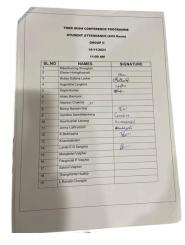

### CONSENT FORM:

The students were provided a consent form whereby it was made mandatory to obtain a valid signature from their guardians. To prevent any misunderstanding regarding the programme, the specified timings were made explicit on the form. The scheduled meetings were conducted with the consent forms that were approved.