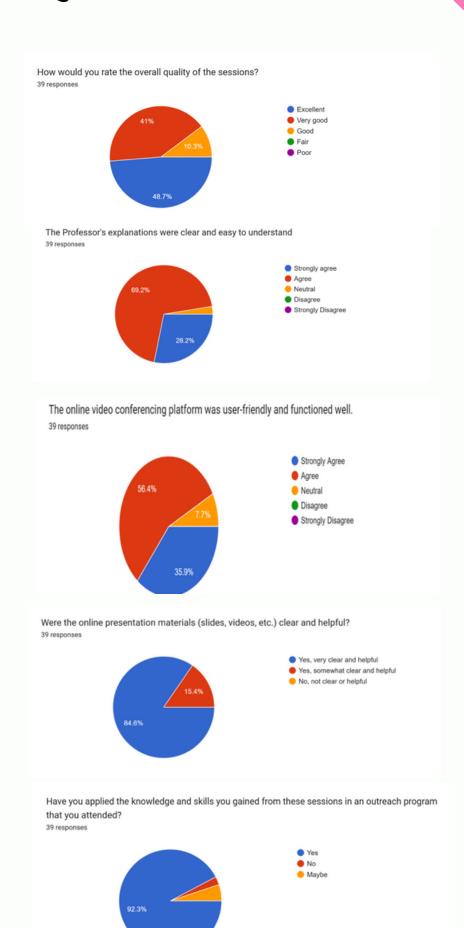

s\*

Mark only one out.

| a forest department |
| b Per-Operational |
| c Concrete Operations |
| d Formal Operations |

2. 2. Which of the following stages of cognitive development is characterized by \*\*points of the following stages of cognitive development is characterized by more logical and systematic thought, along with the abilities of serration, identify and conservation:

Mark only one oval.

| a Sensorimotor |
| b. Pre-Operational |
| c. Concrete Operations |
| d Formal Operations |

A feedback form comprising of questions that had options to be chosen and a section to write about the experience and provide a feedback was distributed to the students and the average of the result was analysed.

The result is displayed below:



## FEEDBACK FORM OVERALL QUALITY OF THE SESSIONS



### WORDS OF APPRECIATION

First and foremost, we extend our heartfelt thanks to Principal I/C Br.Dr.Simon Coelho for his immense affection towards the Department of Education and for organizing this program. The experiences gained from these interactive sessions have provided great guidance and deep insights into our subject. His efforts to engage us in such activities demonstrate his love and support for student growth and success, which we greatly appreciate.

Secondly, we express sincere gratitude to our Education Department teachers-Ma'am Genifa Kharbani and Ma'am Georgina B Kharlukhi, for their support and encouragement. Without their help, we would not have attained the knowledge shared by the Marino Institute professors nor seized this opportunity.

Thirdly, we express our deepes