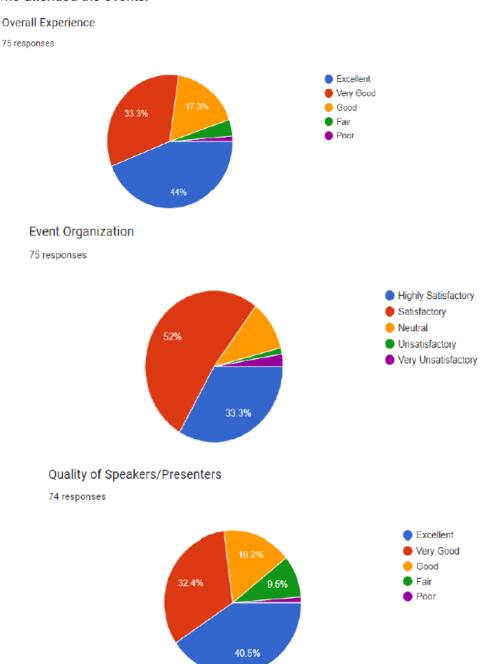

# St. Edmund's College

NAAC Accredited A

The feedback was taken through a Google Form and was filled by the students who attended the events.