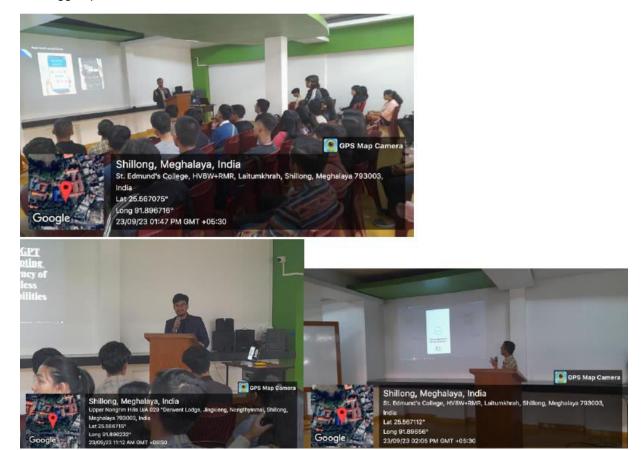

# St. Edmund's College

NAAC Accredited A

6. Geo tagged photo -

7. Signatures of HOD and organizer

(Signature of all members)

(Signature of HOD)