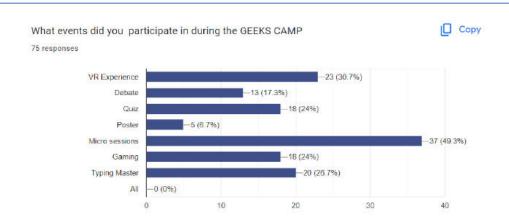

# REPORT ON Seminar under Geeks Camp

| Name of the Event              | Micro Session on hot tech topics                                                                                                                                                                                                                                                                                                                                                                                                                                                                         |
|--------------------------------|----------------------------------------------------------------------------------------------------------------------------------------------------------------------------------------------------------------------------------------------------------------------------------------------------------------------------------------------------------------------------------------------------------------------------------------------------------------------------------------------------------|
| Date                           | 23rd September 2023                                                                                                                                                                                                                                                                                                                                                                                                                                                                                      |
| Venue                          | AV Room 4                                                                                                                                                                                                                                                                                                                                                                                                                                                                                                |
| Duration                       | 4 hours                                                                                                                                                                                                                                                                                                                                                                                                                                                                                                  |
| Name of the Incharge (Teacher) | Mr. Melvin S. Majaw                                                                                                                                                                                                                                                                                                                                                                                                                                                                                      |
| Name of the Incharge(Student)  | IVII. IVICIVIII S. IVIAJAW                                                                                                                                                                                                                                                                                                                                                                                                                                                                               |
|                                | Arjun Basumatary     Adrian M. L. Kamei     Avelyne Khriam                                                                                                                                                                                                                                                                                                                                                                                                                                               |
| Brief Report                   | These sessions were of 15 to 20 Minutes each and the motive for this were to give a student who wants to learn about these to get a starting point and begin their journey towards excellence. The Resource persons for the different topics were  1. Br. Steljes Julius - Internet of Things  2. Mr. Aayan K. Gogoi - ChatGPTprompts  3. Mr. Iainehborlang M. Nongsiej - Computer Vision  4. Mr. Kynshranlang Dkhar - Flutter  5. Mr. Ynaiborlang Nongkynrih - Interactive animation for Apps/Websites. |
|                                | The total number of attendees for all the micro sessions was 220 attendees which included students, faculty members, and guests.                                                                                                                                                                                                                                                                                                                                                                         |