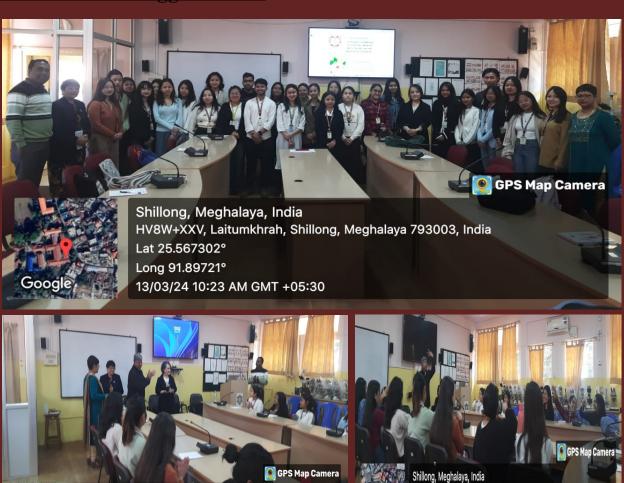

# **Brochure/ Geo-tagged Photos**

Shillong, Meghalaya, India

13/03/24 10:02 AM GMT +05:30

Long 91.896121°

St. Edmund's College, HV9W+Q83, Laitumkhrah, Shillong, Meghalaya 793003, India

Lat 25.569289° Long 91.896121°