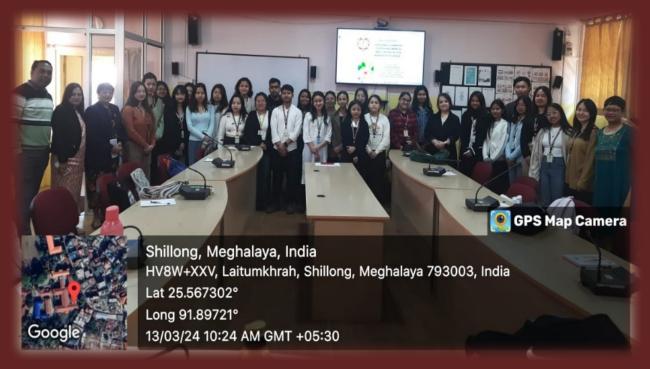

# **Brochure/ Geo-tagged Photos**

Shillong, Meghalaya, India

13/03/24 10:02 AM GMT +05:30

Long 91.896121°

St. Edmund's College, HV9W+Q83, Laitumkhrah, Shillong, Meghalaya 793003, India

Lat 25.569289° Long 91.896121°