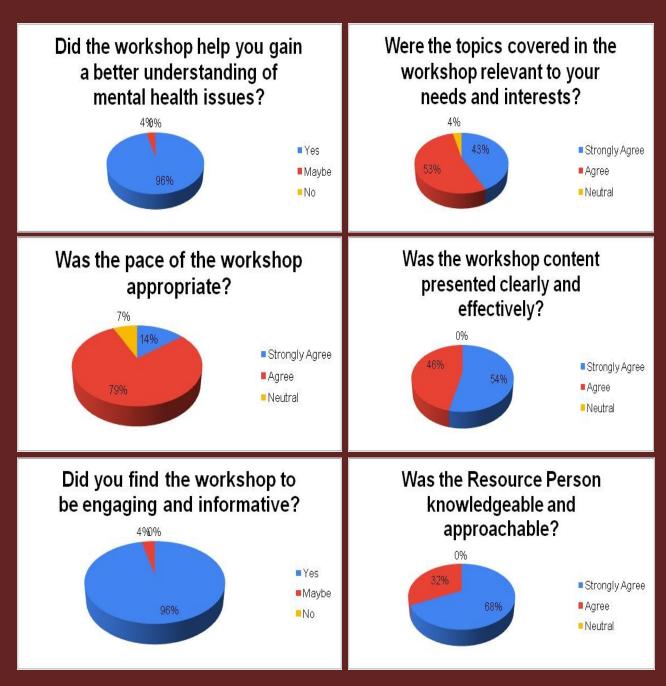

## **Feedback from the Students**

Feedbacks from participants were overwhelmingly positive, with many expressing gratitude for the opportunity to learn new coping skills and connect with others who share similar experience.

Out of the 28 students who participated for this workshop, all 28 responses were received through Google form. The analysis is depicted below: click here for data

Some of the <u>SUGGESTIONS/COMMENTS</u> for the overall experience of the students about the workshop are listed below: