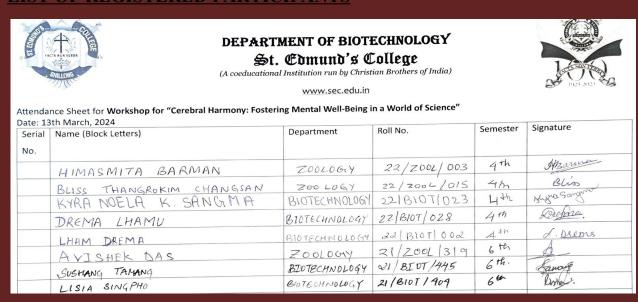

#### LIST OF REGISTERED PARTICIPANTS

| NO.  |                          |                    |                 |                 |                                                                                                                                                                                                                                                                                                                                                                                                                                                                                                                                                                                                                                                                                                                                                                                                                                                                                                                                                                                                                                                                                                                                                                                                                                                                                                                                                                                                                                                                                                                                                                                                                                                                                                                                                                                                                                                                                                                                                                                                                                                                                                                               |
|------|--------------------------|--------------------|-----------------|-----------------|-------------------------------------------------------------------------------------------------------------------------------------------------------------------------------------------------------------------------------------------------------------------------------------------------------------------------------------------------------------------------------------------------------------------------------------------------------------------------------------------------------------------------------------------------------------------------------------------------------------------------------------------------------------------------------------------------------------------------------------------------------------------------------------------------------------------------------------------------------------------------------------------------------------------------------------------------------------------------------------------------------------------------------------------------------------------------------------------------------------------------------------------------------------------------------------------------------------------------------------------------------------------------------------------------------------------------------------------------------------------------------------------------------------------------------------------------------------------------------------------------------------------------------------------------------------------------------------------------------------------------------------------------------------------------------------------------------------------------------------------------------------------------------------------------------------------------------------------------------------------------------------------------------------------------------------------------------------------------------------------------------------------------------------------------------------------------------------------------------------------------------|
|      | PROM SINPANGBI MANGANG   | BIOTECHNOLOGY      | 22/BIOT/012     | 4th SEM         | I. Suipangler                                                                                                                                                                                                                                                                                                                                                                                                                                                                                                                                                                                                                                                                                                                                                                                                                                                                                                                                                                                                                                                                                                                                                                                                                                                                                                                                                                                                                                                                                                                                                                                                                                                                                                                                                                                                                                                                                                                                                                                                                                                                                                                 |
|      | MALLOVIKA SINGH KHARBHIH | BIO TECHNOLOGY     | 22/8107/007     | 4 mSEM          | Chemblis                                                                                                                                                                                                                                                                                                                                                                                                                                                                                                                                                                                                                                                                                                                                                                                                                                                                                                                                                                                                                                                                                                                                                                                                                                                                                                                                                                                                                                                                                                                                                                                                                                                                                                                                                                                                                                                                                                                                                                                                                                                                                                                      |
|      |                          | BIOTECHNOLOGY      |                 | 4th SEM         | J. R. Marak                                                                                                                                                                                                                                                                                                                                                                                                                                                                                                                                                                                                                                                                                                                                                                                                                                                                                                                                                                                                                                                                                                                                                                                                                                                                                                                                                                                                                                                                                                                                                                                                                                                                                                                                                                                                                                                                                                                                                                                                                                                                                                                   |
|      | JEWISHA R MARAK          |                    | 22/3507/001     | 4th SEM         | BK Marak                                                                                                                                                                                                                                                                                                                                                                                                                                                                                                                                                                                                                                                                                                                                                                                                                                                                                                                                                                                                                                                                                                                                                                                                                                                                                                                                                                                                                                                                                                                                                                                                                                                                                                                                                                                                                                                                                                                                                                                                                                                                                                                      |
|      | BALKAMCHINA K. MARAK     |                    | 22/13/07/032    | 4th sem         | Risha my                                                                                                                                                                                                                                                                                                                                                                                                                                                                                                                                                                                                                                                                                                                                                                                                                                                                                                                                                                                                                                                                                                                                                                                                                                                                                                                                                                                                                                                                                                                                                                                                                                                                                                                                                                                                                                                                                                                                                                                                                                                                                                                      |
|      | RISHA DEBBARMA           |                    | 1 1             |                 | Sheyathi Bhattachargice                                                                                                                                                                                                                                                                                                                                                                                                                                                                                                                                                                                                                                                                                                                                                                                                                                                                                                                                                                                                                                                                                                                                                                                                                                                                                                                                                                                                                                                                                                                                                                                                                                                                                                                                                                                                                                                                                                                                                                                                                                                                                                       |
|      | SREYASHI BHATTACHARJEE   | BIOTECHNOLOGY      |                 | 4th Sem         |                                                                                                                                                                                                                                                                                                                                                                                                                                                                                                                                                                                                                                                                                                                                                                                                                                                                                                                                                                                                                                                                                                                                                                                                                                                                                                                                                                                                                                                                                                                                                                                                                                                                                                                                                                                                                                                                                                                                                                                                                                                                                                                               |
| INU  | RINGLAL TRESSY RANGLONG  | BTO LECHNOTORY     | 20 pior 1035    | 1 Jem           | Mucaad                                                                                                                                                                                                                                                                                                                                                                                                                                                                                                                                                                                                                                                                                                                                                                                                                                                                                                                                                                                                                                                                                                                                                                                                                                                                                                                                                                                                                                                                                                                                                                                                                                                                                                                                                                                                                                                                                                                                                                                                                                                                                                                        |
|      |                          | BIOTECHNOLOGY      | 21   BIOT   443 | 6+h             | Man -                                                                                                                                                                                                                                                                                                                                                                                                                                                                                                                                                                                                                                                                                                                                                                                                                                                                                                                                                                                                                                                                                                                                                                                                                                                                                                                                                                                                                                                                                                                                                                                                                                                                                                                                                                                                                                                                                                                                                                                                                                                                                                                         |
|      | ARBANYLLA WAR            | BINIECHINOLOGY     |                 | 6 <sup>th</sup> | de la companya della |
|      | ASHAKIRAM D. RAI         | BIOTECHNOLOGY      | 21 BIOT 1446    | -               |                                                                                                                                                                                                                                                                                                                                                                                                                                                                                                                                                                                                                                                                                                                                                                                                                                                                                                                                                                                                                                                                                                                                                                                                                                                                                                                                                                                                                                                                                                                                                                                                                                                                                                                                                                                                                                                                                                                                                                                                                                                                                                                               |
|      | MOAMENBA LONGCHAR        | BIOTECHNOLOGY      | 23/BloT/024     | 3+              | Moamen                                                                                                                                                                                                                                                                                                                                                                                                                                                                                                                                                                                                                                                                                                                                                                                                                                                                                                                                                                                                                                                                                                                                                                                                                                                                                                                                                                                                                                                                                                                                                                                                                                                                                                                                                                                                                                                                                                                                                                                                                                                                                                                        |
|      | ALARISSA TASMINE SAWIAN  | BIOTECHNOLOGY      | 21 BIOT 1401    | 6 th            | (Xangar                                                                                                                                                                                                                                                                                                                                                                                                                                                                                                                                                                                                                                                                                                                                                                                                                                                                                                                                                                                                                                                                                                                                                                                                                                                                                                                                                                                                                                                                                                                                                                                                                                                                                                                                                                                                                                                                                                                                                                                                                                                                                                                       |
|      |                          | BIOTECHNOLOGY      | 21 8107 432     | 6th             | @fr4g                                                                                                                                                                                                                                                                                                                                                                                                                                                                                                                                                                                                                                                                                                                                                                                                                                                                                                                                                                                                                                                                                                                                                                                                                                                                                                                                                                                                                                                                                                                                                                                                                                                                                                                                                                                                                                                                                                                                                                                                                                                                                                                         |
|      | DANI MONYA               | BIOTICHNOLOGY      | 21   3507   406 | Gth             | Danstri                                                                                                                                                                                                                                                                                                                                                                                                                                                                                                                                                                                                                                                                                                                                                                                                                                                                                                                                                                                                                                                                                                                                                                                                                                                                                                                                                                                                                                                                                                                                                                                                                                                                                                                                                                                                                                                                                                                                                                                                                                                                                                                       |
| INU. | CHANSHIM KASHUNG         | P)TOTE III (ODO 4) | 0,5             |                 |                                                                                                                                                                                                                                                                                                                                                                                                                                                                                                                                                                                                                                                                                                                                                                                                                                                                                                                                                                                                                                                                                                                                                                                                                                                                                                                                                                                                                                                                                                                                                                                                                                                                                                                                                                                                                                                                                                                                                                                                                                                                                                                               |
|      | MD RUHAN TANZIL          | BJOTECH            | 23/13/07/005    | First           | Ruhan lange                                                                                                                                                                                                                                                                                                                                                                                                                                                                                                                                                                                                                                                                                                                                                                                                                                                                                                                                                                                                                                                                                                                                                                                                                                                                                                                                                                                                                                                                                                                                                                                                                                                                                                                                                                                                                                                                                                                                                                                                                                                                                                                   |
|      | NASEEM MANKONG           |                    | 23/ 8100/006    | FIRST           | Manlory-                                                                                                                                                                                                                                                                                                                                                                                                                                                                                                                                                                                                                                                                                                                                                                                                                                                                                                                                                                                                                                                                                                                                                                                                                                                                                                                                                                                                                                                                                                                                                                                                                                                                                                                                                                                                                                                                                                                                                                                                                                                                                                                      |
|      | IBASHISHAMYNSONG         | BIOCHEM            | 23/BIOC/013     | FIRST           | I. Mynsong                                                                                                                                                                                                                                                                                                                                                                                                                                                                                                                                                                                                                                                                                                                                                                                                                                                                                                                                                                                                                                                                                                                                                                                                                                                                                                                                                                                                                                                                                                                                                                                                                                                                                                                                                                                                                                                                                                                                                                                                                                                                                                                    |
|      | HANDAKA PAIA MANAR       | BIOCHEM            | 23/13/10/008    | FIRST           | him!                                                                                                                                                                                                                                                                                                                                                                                                                                                                                                                                                                                                                                                                                                                                                                                                                                                                                                                                                                                                                                                                                                                                                                                                                                                                                                                                                                                                                                                                                                                                                                                                                                                                                                                                                                                                                                                                                                                                                                                                                                                                                                                          |
|      | 4 6                      | BIOCHEM            | 23/BIOC/021     | FIRST           | Cui                                                                                                                                                                                                                                                                                                                                                                                                                                                                                                                                                                                                                                                                                                                                                                                                                                                                                                                                                                                                                                                                                                                                                                                                                                                                                                                                                                                                                                                                                                                                                                                                                                                                                                                                                                                                                                                                                                                                                                                                                                                                                                                           |
|      | B. EMILY JANE T. LYNGOOH | ZOOLOGY            | 22 2001 005     | FOURTH          | Ehyngdoh.                                                                                                                                                                                                                                                                                                                                                                                                                                                                                                                                                                                                                                                                                                                                                                                                                                                                                                                                                                                                                                                                                                                                                                                                                                                                                                                                                                                                                                                                                                                                                                                                                                                                                                                                                                                                                                                                                                                                                                                                                                                                                                                     |
|      | 717                      | CHEMISTRY          | 22/CHEM/010     | FOURTH          | 1 - 1 0                                                                                                                                                                                                                                                                                                                                                                                                                                                                                                                                                                                                                                                                                                                                                                                                                                                                                                                                                                                                                                                                                                                                                                                                                                                                                                                                                                                                                                                                                                                                                                                                                                                                                                                                                                                                                                                                                                                                                                                                                                                                                                                       |
|      | SITA CHETTRI             |                    |                 |                 |                                                                                                                                                                                                                                                                                                                                                                                                                                                                                                                                                                                                                                                                                                                                                                                                                                                                                                                                                                                                                                                                                                                                                                                                                                                                                                                                                                                                                                                                                                                                                                                                                                                                                                                                                                                                                                                                                                                                                                                                                                                                                                                               |