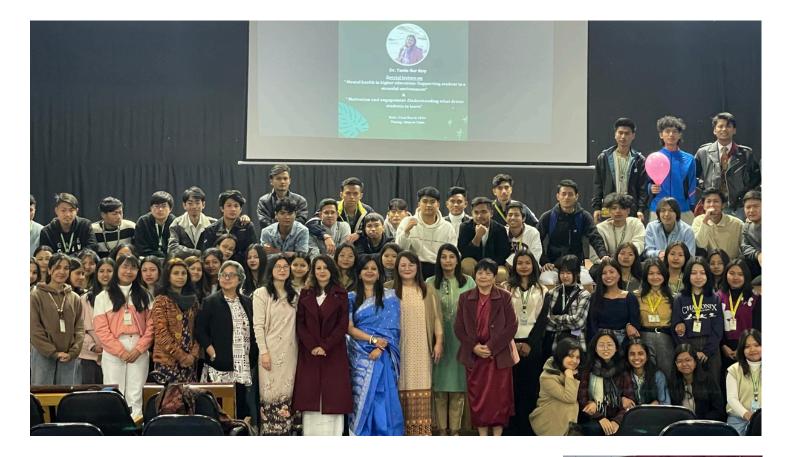

# TWO-PART SERIES OF SPECIAL LECTURE

**GUEST SPEAKER: DR.TANIA SUR ROY,** 

HEAD OF EDUCATION DEPARTMENT, ASSAM DON BOSCO UNIVERSITY

| Date             | 22/03/2024                                                                                                                                                                            |
|------------------|---------------------------------------------------------------------------------------------------------------------------------------------------------------------------------------|
| Location         | College Auditorium, St. Edmund's<br>College                                                                                                                                           |
| Organizer        | Education Department, St.Edmund's<br>College, Shillong                                                                                                                                |
| Guest<br>Speaker | Dr. Tania Sur Roy, Head of Education<br>Department, Assam Don Bosco University                                                                                                        |
| Topics           | "Mental health in higher education:<br>Supporting student well-being in a<br>stressful environment" & "Motivation and<br>engagement: Understanding what drives<br>students to learn". |

### ABOUT THE SPEAKER

DR. TANIA SUR ROY IS PRESENTLY THE HEAD OF THE DEPTARTMENT OF EDUCATION, ASSAM DON BOSCO UNIVERSITY, TAPESIA CAMPUS, GUWAHATI.. SHE HAS OVER TWELVE YEARS OF EXPERIENCE IN THE FIELD OF ACADEMICS AND RESEARCH. DR. ROY HAS AUTHORED THREE BOOKS IN THE FIELD OF EDUCATION AND CONTRIBUTED MORE THAN 30 PUBLICATIONS IN JOURNALS AND EDITED BOOKS. HER AREAS OF SPECIALISSATION INCLUDE EDUCATIONAL PSYCHOLOGY, GUIDANCE & COUNSELLING, TEACHER EDUCATION, AND DISTANCE EDUCATION, AMONG OTHERS

# PROGRAMME

DATE: 22/03/2024

Venue: Gollege Auditorium

| 10:10 AM     10:10 AM-     10:10 AM-     10:10 AM-     10:15 AM-     10:15 AM-     10:15 AM-     10:15 AM-     10:16 AM-     10:17 AM-     10:18 AM-     10:19 AM-     10:20 AM-     SPEECH: BR.DR.SIMON COELHO, PRINCIPAL I/C, ST.EDMUND'S COLLEGE, SHILLONG     10:25 AM-     SESSION 1: DR.TANIA SUR ROY     TOPIC:   "MENTAL HEALTH IN HIGHER EDUCATION: SUPPORTING STUDENTS WELL-BEING IN A STRESSFUL ENVRONMENT"     10:30 AM-   TOPIC:                                                                                                                                                                                                                                                                                                                                                                                                                                                                                                                                                                    | -                    |                                                                                                         |
|----------------------------------------------------------------------------------------------------------------------------------------------------------------------------------------------------------------------------------------------------------------------------------------------------------------------------------------------------------------------------------------------------------------------------------------------------------------------------------------------------------------------------------------------------------------------------------------------------------------------------------------------------------------------------------------------------------------------------------------------------------------------------------------------------------------------------------------------------------------------------------------------------------------------------------------------------------------------------------------------------------------------------------------------------------------------------------------------------------------------------------------------------------------------------------------------------------------------------------------------------------------------------------------------------------|----------------------|---------------------------------------------------------------------------------------------------------|
| 10:00 AM   REGISTRATION     10:00 AM-   INVOCATION PRAYER: DR.MS.B.W NONGBRI, DEAN, ST. EDMUND'S COLLEGE, SHILLONG.     10:05 AM-   WELCOME ADDRESS: MS.GENIFA KHARBANI, HEAD OF EDUCATION DEPARTMENT, STEDMUND'S COLLEGE, SHILL     10:10 AM-   INTRODUCING THE RESOURCE PERSON: DR.CAPT.K.P.MALHAN, VICE PRINCIPAL (ACA)     10:10 AM-   INTRODUCING THE RESOURCE PERSON: DR.CAPT.K.P.MALHAN, VICE PRINCIPAL (ACA)     10:15 AM-   INTRODUCING THE RESOURCE PERSON: DR.CAPT.K.P.MALHAN, VICE PRINCIPAL (ACA)     10:15 AM-   INTRODUCING THE RESOURCE PERSON: DR.CAPT.K.P.MALHAN, VICE PRINCIPAL (ACA)     10:15 AM-   INTRODUCING THE RESOURCE PERSON: DR.CAPT.K.P.MALHAN, VICE PRINCIPAL (ACA)     10:16 AM-   INTRODUCING THE RESOURCE PERSON: DR.CAPT.K.P.MALHAN, VICE PRINCIPAL (ACA)     10:16 AM-   TOKEN OF APPRECIATION TO DR.TANIA SUR ROY, HEAD OF EDUCATION DEPARTMENT, ASSAM DO     10:20 AM-   BOSCO UNIVERSITY.     10:20 AM-   SPEECH: BR.DR.SIMON COELHO, PRINCIPAL I/C, ST.EDMUND'S COLLEGE, SHILLONG     10:25 AM-   KEYNOTE ADDRESS : PROFESSOR MONOTOSH CHAKRAVARTY, VICE PRINCIPAL (ADMIN),     10:30 AM   ST.EDMUND'S COLLEGE, SHILLONG.     SESSION 1: DR.TANIA SUR ROY     TORE: "MENTAL HEALTHIN HIGHER EDUCATION: SUPPORTING STUDENTS WELL-BEING IN A STRESSFUL ENVRONMENT" |                      | HOST: MS.CLARISSA NONGBET                                                                               |
| 10:05 AM   INVOCATION PRAYER: DR.MS.B.W NONGBRI, DEAN, ST. EDMUND'S COLLEGE, SHILLONG.     10:05 AM-   WELCOME ADDRESS: MS.GENIFA KHARBANI, HEAD OF EDUCATION DEPARTMENT, STEDMUND'S COLLEGE, SHILL     10:10 AM-   INTRODUCING THE RESOURCE PERSON: DR.CAPT.K.P.MALHAN, VICE PRINCIPAL (ACA)     10:10 AM-   INTRODUCING THE RESOURCE PERSON: DR.CAPT.K.P.MALHAN, VICE PRINCIPAL (ACA)     10:15 AM-   ST.EDMUND'S COLLEGE, SHILLONG.     10:16 AM-   TOKEN OF APPRECIATION TO DR.TANIA SUR ROY, HEAD OF EDUCATION DEPARTMENT, ASSAM DO     10:20 AM-   BOSCO UNIVERSITY.     10:20 AM-   SPEECH: BR.DR.SIMON COELHO, PRINCIPAL I/C, ST.EDMUND'S COLLEGE, SHILLONG     10:25 AM-   SPEECH: BR.DR.SIMON COELHO, PRINCIPAL I/C, ST.EDMUND'S COLLEGE, SHILLONG     10:26 AM-   SESSION 1: DR.TANIA SUR ROY     10:30 AM-   SESSION 1: DR.TANIA SUR ROY     10:30 AM-   TOKC: "MENTAL HEALTH IN HIGHER EDUCATION: SUPPORTING STUDENTS WELL-BEING IN A STRESSFUL ENVRONMENT"                                                                                                                                                                                                                                                                                                                                 |                      | REGISTRATION                                                                                            |
| 10:10 AM     10:10 AM-     10:10 AM-     10:15 AM-     ST.EDMUND'S COLLEGE, SHILLONG.     10:15 AM-     10:16 AM-     10:16 AM-     10:17 AM-     10:18 AM-     10:19 AM-     10:19 AM-     10:10 AM-     10:10 AM-     10:10 AM-     10:20 AM-                                                                                                                                                                                                                                                                                                                                                                                                                                                                                                                                                                                                                      |                      | INVOCATION PRAYER: DR.MS.B.W NONGBRI, DEAN, ST. EDMUND'S COLLEGE, SHILLONG.                             |
| 10:15 AM   ST.EDMUND'S COLLEGE, SHILLONG.     10:15 AM-   TOKEN OF APPRECIATION TO DR.TANIA SUR ROY, HEAD OF EDUCATION DEPARTMENT, ASSAM DO     10:20 AM-   BOSCO UNIVERSITY.     10:20 AM-   SPEECH: BR.DR.SIMON COELHO, PRINCIPAL I/C, ST.EDMUND'S COLLEGE, SHILLONG     10:25 AM-   KEYNOTE ADDRESS : PROFESSOR MONOTOSH CHAKRAVARTY, VICE PRINCIPAL (ADMIN),     10:26 AM-   ST.EDMUND'S COLLEGE, SHILLONG.     10:27 AM-   ST.EDMUND'S COLLEGE, SHILLONG.     10:28 AM-   ST.EDMUND'S COLLEGE, SHILLONG.     10:30 AM   ST.EDMUND'S COLLEGE, SHILLONG.     10:30 AM-   TOPIC: "MENTAL HEALTH IN HIGHER EDUCATION: SUPPORTING STUDENTS WELL-BEING IN A STRESSFUL ENVIRONMENT"                                                                                                                                                                                                                                                                                                                                                                                                                                                                                                                                                                                                                        |                      | WELCOME ADDRESS: MS. GENIFA KHARBANI, HEAD OF EDUCATION DEPARTMENT, ST.EDMUND'S COLLEGE, SHILLONG       |
| 10:20 AM   BOSCO UNIVERSITY.     10:20 AM-<br>10:25 AM   SPEECH: BR.DR.SIMON COELHO, PRINCIPAL I/C, ST.EDMUND'S COLLEGE, SHILLONG     10:25 AM-<br>10:25 AM-<br>10:30 AM   KEYNOTE ADDRESS : PROFESSOR MONOTOSH CHAKRAVARTY, VICE PRINCIPAL (ADMIN),<br>ST.EDMUND'S COLLEGE, SHILLONG.     SESSION 1: DR.TANIA SUR ROY   TOPIC: "MENTAL HEALTH IN HIGHER EDUCATION: SUPPORTING STUDENTS WELL-BEING IN A STRESSFUL ENVIRONMENT"                                                                                                                                                                                                                                                                                                                                                                                                                                                                                                                                                                                                                                                                                                                                                                                                                                                                           |                      |                                                                                                         |
| 10:25 AM   SPEECH: BR.DR.SIMON COELHO, PRINCIPAL I/C, ST.EDMUND'S COLLEGE, SHILLONG     10:25 AM-   KEYNOTE ADDRESS : PROFESSOR MONOTOSH CHAKRAVARTY, VICE PRINCIPAL (ADMIN),     10:30 AM   ST.EDMUND'S COLLEGE, SHILLONG.     SESSION 1: DR.TANIA SUR ROY     10:30 AM-   TOPIC: "MENTAL HEALTH IN HIGHER EDUCATION: SUPPORTING STUDENTS WELL-BEING IN A STRESSFUL ENVIRONMENT"                                                                                                                                                                                                                                                                                                                                                                                                                                                                                                                                                                                                                                                                                                                                                                                                                                                                                                                        |                      | TOKEN OF APPRECIATION TO DR.TANIA SUR ROY, HEAD OF EDUCATION DEPARTMENT, ASSAM DON<br>BOSCO UNIVERSITY. |
| 10:30 AM   ST.EDMUND'S COLLEGE, SHILLONG.     SESSION 1: DR.TANIA SUR ROY   TOPIC: "MENTAL HEALTH IN HIGHER EDUCATION: SUPPORTING STUDENTS WELL-BEING IN A STRESSFUL ENVIRONMENT"     10:30 AM-   TOPIC: "MENTAL HEALTH IN HIGHER EDUCATION: SUPPORTING STUDENTS WELL-BEING IN A STRESSFUL ENVIRONMENT"                                                                                                                                                                                                                                                                                                                                                                                                                                                                                                                                                                                                                                                                                                                                                                                                                                                                                                                                                                                                  |                      | SPEECH: BR.DR.SIMON COELHO, PRINCIPAL I/C, ST.EDMUND'S COLLEGE, SHILLONG                                |
| TOPIC: "MENTAL HEALTH IN HIGHER EDUCATION: SUPPORTING STUDENTS WELL-BEING IN A STRESSFUL ENVIRONMENT"<br>10:30AM-                                                                                                                                                                                                                                                                                                                                                                                                                                                                                                                                                                                                                                                                                                                                                                                                                                                                                                                                                                                                                                                                                                                                                                                        |                      |                                                                                                         |
| 12:00 PM SESSION 2: DR. TANIA SUR ROT                                                                                                                                                                                                                                                                                                                                                                                                                                                                                                                                                                                                                                                                                                                                                                                                                                                                                                                                                                                                                                                                                                                                                                                                                                                                    | 10:30AM-<br>12:00 PM |                                                                                                         |