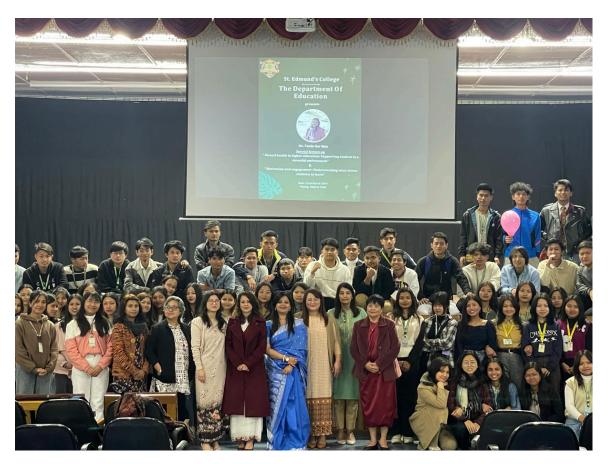

# TWO-PART SERIES OF SPECIAL LECTURE

**GUEST SPEAKER: DR.TANIA SUR ROY,** 

HEAD OF EDUCATION DEPARTMENT, ASSAM DON BOSCO UNIVERSITY

| Date             | 22/03/2024                                                                                                                                                                            |
|------------------|---------------------------------------------------------------------------------------------------------------------------------------------------------------------------------------|
| Location         | College Auditorium, St. Edmund's<br>College                                                                                                                                           |
| Organizer        | Education Department, St.Edmund's<br>College, Shillong                                                                                                                                |
| Guest<br>Speaker | Dr. Tania Sur Roy, Head of Education<br>Department, Assam Don Bosco University                                                                                                        |
| Topics           | "Mental health in higher education:<br>Supporting student well-being in a<br>stressful environment" & "Motivation and<br>engagement: Understanding what drives<br>students to learn". |

# St. Edmund's College The Department Of Education

presents

Dr. Tania Sur Roy

<u>Special lecture on</u> " Mental health in higher education: Supporting student in a stressful environment"

&

"Motivation and engagement :Understanding what drives students to learn"