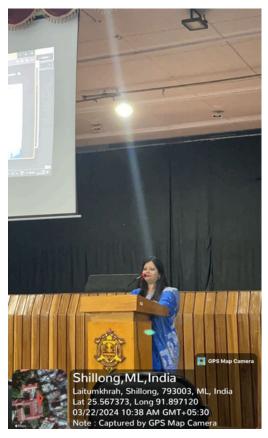

# PROGRAMME

DATE: 22/03/2024

Venue: Gollege Auditorium

| 10:10 AM     10:10 AM-     10:10 AM-     10:10 AM-     10:15 AM-     10:15 AM-     10:15 AM-     10:15 AM-     10:16 AM-     10:17 AM-     10:18 AM-     10:19 AM-     10:20 AM-     SPEECH: BR.DR.SIMON COELHO, PRINCIPAL I/C, ST.EDMUND'S COLLEGE, SHILLONG     10:25 AM-     SESSION 1: DR.TANIA SUR ROY     TOPIC:   "MENTAL HEALTH IN HIGHER EDUCATION: SUPPORTING STUDENTS WELL-BEING IN A STRESSFUL ENVRONMENT"     10:30 AM-   TOPIC:                                                                                                                                                                                                                                                                                                                                                                                                                                                                                                                                                                    | -                    |                                                                                                         |
|----------------------------------------------------------------------------------------------------------------------------------------------------------------------------------------------------------------------------------------------------------------------------------------------------------------------------------------------------------------------------------------------------------------------------------------------------------------------------------------------------------------------------------------------------------------------------------------------------------------------------------------------------------------------------------------------------------------------------------------------------------------------------------------------------------------------------------------------------------------------------------------------------------------------------------------------------------------------------------------------------------------------------------------------------------------------------------------------------------------------------------------------------------------------------------------------------------------------------------------------------------------------------------------------------------|----------------------|---------------------------------------------------------------------------------------------------------|
| 10:00 AM   REGISTRATION     10:00 AM-   INVOCATION PRAYER: DR.MS.B.W NONGBRI, DEAN, ST. EDMUND'S COLLEGE, SHILLONG.     10:05 AM-   WELCOME ADDRESS: MS.GENIFA KHARBANI, HEAD OF EDUCATION DEPARTMENT, STEDMUND'S COLLEGE, SHILL     10:10 AM-   INTRODUCING THE RESOURCE PERSON: DR.CAPT.K.P.MALHAN, VICE PRINCIPAL (ACA)     10:10 AM-   INTRODUCING THE RESOURCE PERSON: DR.CAPT.K.P.MALHAN, VICE PRINCIPAL (ACA)     10:15 AM-   INTRODUCING THE RESOURCE PERSON: DR.CAPT.K.P.MALHAN, VICE PRINCIPAL (ACA)     10:15 AM-   INTRODUCING THE RESOURCE PERSON: DR.CAPT.K.P.MALHAN, VICE PRINCIPAL (ACA)     10:15 AM-   INTRODUCING THE RESOURCE PERSON: DR.CAPT.K.P.MALHAN, VICE PRINCIPAL (ACA)     10:16 AM-   INTRODUCING THE RESOURCE PERSON: DR.CAPT.K.P.MALHAN, VICE PRINCIPAL (ACA)     10:16 AM-   TOKEN OF APPRECIATION TO DR.TANIA SUR ROY, HEAD OF EDUCATION DEPARTMENT, ASSAM DO     10:20 AM-   BOSCO UNIVERSITY.     10:20 AM-   SPEECH: BR.DR.SIMON COELHO, PRINCIPAL I/C, ST.EDMUND'S COLLEGE, SHILLONG     10:25 AM-   KEYNOTE ADDRESS : PROFESSOR MONOTOSH CHAKRAVARTY, VICE PRINCIPAL (ADMIN),     10:30 AM   ST.EDMUND'S COLLEGE, SHILLONG.     SESSION 1: DR.TANIA SUR ROY     TORE: "MENTAL HEALTHIN HIGHER EDUCATION: SUPPORTING STUDENTS WELL-BEING IN A STRESSFUL ENVRONMENT" |                      | HOST: MS.CLARISSA NONGBET                                                                               |
| 10:05 AM   INVOCATION PRAYER: DR.MS.B.W NONGBRI, DEAN, ST. EDMUND'S COLLEGE, SHILLONG.     10:05 AM-   WELCOME ADDRESS: MS.GENIFA KHARBANI, HEAD OF EDUCATION DEPARTMENT, STEDMUND'S COLLEGE, SHILL     10:10 AM-   INTRODUCING THE RESOURCE PERSON: DR.CAPT.K.P.MALHAN, VICE PRINCIPAL (ACA)     10:10 AM-   INTRODUCING THE RESOURCE PERSON: DR.CAPT.K.P.MALHAN, VICE PRINCIPAL (ACA)     10:15 AM-   ST.EDMUND'S COLLEGE, SHILLONG.     10:16 AM-   TOKEN OF APPRECIATION TO DR.TANIA SUR ROY, HEAD OF EDUCATION DEPARTMENT, ASSAM DO     10:20 AM-   BOSCO UNIVERSITY.     10:20 AM-   SPEECH: BR.DR.SIMON COELHO, PRINCIPAL I/C, ST.EDMUND'S COLLEGE, SHILLONG     10:25 AM-   SPEECH: BR.DR.SIMON COELHO, PRINCIPAL I/C, ST.EDMUND'S COLLEGE, SHILLONG     10:26 AM-   SESSION 1: DR.TANIA SUR ROY     10:30 AM-   SESSION 1: DR.TANIA SUR ROY     10:30 AM-   TOKC: "MENTAL HEALTH IN HIGHER EDUCATION: SUPPORTING STUDENTS WELL-BEING IN A STRESSFUL ENVRONMENT"                                                                                                                                                                                                                                                                                                                                 |                      | REGISTRATION                                                                                            |
| 10:10 AM     10:10 AM-     10:10 AM-     10:15 AM-     ST.EDMUND'S COLLEGE, SHILLONG.     10:15 AM-     10:16 AM-     10:16 AM-     10:17 AM-     10:18 AM-     10:19 AM-     10:19 AM-     10:10 AM-     10:10 AM-     10:10 AM-     10:20 AM-                                                                                                                                                                                                                                                                                                                                                                                                                                                                                                                                                                                                                      |                      | INVOCATION PRAYER: DR.MS.B.W NONGBRI, DEAN, ST. EDMUND'S COLLEGE, SHILLONG.                             |
| 10:15 AM   ST.EDMUND'S COLLEGE, SHILLONG.     10:15 AM-   TOKEN OF APPRECIATION TO DR.TANIA SUR ROY, HEAD OF EDUCATION DEPARTMENT, ASSAM DO     10:20 AM-   BOSCO UNIVERSITY.     10:20 AM-   SPEECH: BR.DR.SIMON COELHO, PRINCIPAL I/C, ST.EDMUND'S COLLEGE, SHILLONG     10:25 AM-   KEYNOTE ADDRESS : PROFESSOR MONOTOSH CHAKRAVARTY, VICE PRINCIPAL (ADMIN),     10:26 AM-   ST.EDMUND'S COLLEGE, SHILLONG.     10:27 AM-   ST.EDMUND'S COLLEGE, SHILLONG.     10:28 AM-   ST.EDMUND'S COLLEGE, SHILLONG.     10:30 AM   ST.EDMUND'S COLLEGE, SHILLONG.     10:30 AM-   TOPIC: "MENTAL HEALTH IN HIGHER EDUCATION: SUPPORTING STUDENTS WELL-BEING IN A STRESSFUL ENVIRONMENT"                                                                                                                                                                                                                                                                                                                                                                                                                                                                                                                                                                                                                        |                      | WELCOME ADDRESS: MS. GENIFA KHARBANI, HEAD OF EDUCATION DEPARTMENT, ST.EDMUND'S COLLEGE, SHILLONG       |
| 10:20 AM   BOSCO UNIVERSITY.     10:20 AM-<br>10:25 AM   SPEECH: BR.DR.SIMON COELHO, PRINCIPAL I/C, ST.EDMUND'S COLLEGE, SHILLONG     10:25 AM-<br>10:25 AM-<br>10:30 AM   KEYNOTE ADDRESS : PROFESSOR MONOTOSH CHAKRAVARTY, VICE PRINCIPAL (ADMIN),<br>ST.EDMUND'S COLLEGE, SHILLONG.     SESSION 1: DR.TANIA SUR ROY   TOPIC: "MENTAL HEALTH IN HIGHER EDUCATION: SUPPORTING STUDENTS WELL-BEING IN A STRESSFUL ENVIRONMENT"                                                                                                                                                                                                                                                                                                                                                                                                                                                                                                                                                                                                                                                                                                                                                                                                                                                                           |                      |                                                                                                         |
| 10:25 AM   SPEECH: BR.DR.SIMON COELHO, PRINCIPAL I/C, ST.EDMUND'S COLLEGE, SHILLONG     10:25 AM-   KEYNOTE ADDRESS : PROFESSOR MONOTOSH CHAKRAVARTY, VICE PRINCIPAL (ADMIN),     10:30 AM   ST.EDMUND'S COLLEGE, SHILLONG.     SESSION 1: DR.TANIA SUR ROY     10:30 AM-   TOPIC: "MENTAL HEALTH IN HIGHER EDUCATION: SUPPORTING STUDENTS WELL-BEING IN A STRESSFUL ENVIRONMENT"                                                                                                                                                                                                                                                                                                                                                                                                                                                                                                                                                                                                                                                                                                                                                                                                                                                                                                                        |                      | TOKEN OF APPRECIATION TO DR.TANIA SUR ROY, HEAD OF EDUCATION DEPARTMENT, ASSAM DON<br>BOSCO UNIVERSITY. |
| 10:30 AM   ST.EDMUND'S COLLEGE, SHILLONG.     SESSION 1: DR.TANIA SUR ROY   TOPIC: "MENTAL HEALTH IN HIGHER EDUCATION: SUPPORTING STUDENTS WELL-BEING IN A STRESSFUL ENVIRONMENT"     10:30 AM-   TOPIC: "MENTAL HEALTH IN HIGHER EDUCATION: SUPPORTING STUDENTS WELL-BEING IN A STRESSFUL ENVIRONMENT"                                                                                                                                                                                                                                                                                                                                                                                                                                                                                                                                                                                                                                                                                                                                                                                                                                                                                                                                                                                                  |                      | SPEECH: BR.DR.SIMON COELHO, PRINCIPAL I/C, ST.EDMUND'S COLLEGE, SHILLONG                                |
| TOPIC: "MENTAL HEALTH IN HIGHER EDUCATION: SUPPORTING STUDENTS WELL-BEING IN A STRESSFUL ENVIRONMENT"<br>10:30AM-                                                                                                                                                                                                                                                                                                                                                                                                                                                                                                                                                                                                                                                                                                                                                                                                                                                                                                                                                                                                                                                                                                                                                                                        |                      |                                                                                                         |
| 12:00 PM SESSION 2: DR. TANIA SUR ROT                                                                                                                                                                                                                                                                                                                                                                                                                                                                                                                                                                                                                                                                                                                                                                                                                                                                                                                                                                                                                                                                                                                                                                                                                                                                    | 10:30AM-<br>12:00 PM |                                                                                                         |