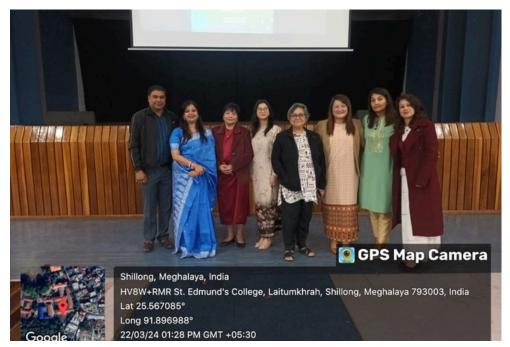

# TWO-PART SERIES OF SPECIAL LECTURE

**GUEST SPEAKER: DR.TANIA SUR ROY,** 

HEAD OF EDUCATION DEPARTMENT, ASSAM DON BOSCO UNIVERSITY

| Date             | 22/03/2024                                                                                                                                                                            |
|------------------|---------------------------------------------------------------------------------------------------------------------------------------------------------------------------------------|
| Location         | College Auditorium, St. Edmund's<br>College                                                                                                                                           |
| Organizer        | Education Department, St.Edmund's<br>College, Shillong                                                                                                                                |
| Guest<br>Speaker | Dr. Tania Sur Roy, Head of Education<br>Department, Assam Don Bosco University                                                                                                        |
| Topics           | "Mental health in higher education:<br>Supporting student well-being in a<br>stressful environment" & "Motivation and<br>engagement: Understanding what drives<br>students to learn". |

# PROGRAMME

DATE: 22/03/2024

Venue: Gollege Auditorium

| 10:10 AM     10:10 AM-     10:10 AM-     10:10 AM-     10:15 AM-     10:15 AM-     10:15 AM-     10:15 AM-     10:16 AM-     10:17 AM-     10:18 AM-     10:19 AM-     10:20 AM-     SPEECH: BR.DR.SIMON COELHO, PRINCIPAL I/C, ST.EDMUND'S COLLEGE, SHILLONG     10:25 AM-     SESSION 1: DR.TANIA SUR ROY     TOPIC:   "MENTAL HEALTH IN HIGHER EDUCATION: SUPPORTING STUDENTS WELL-BEING IN A STRESSFUL ENVRONMENT"     10:30 AM-   TOPIC:                                                                                                                                                                                                                                                                                                                                                                                                                                                                                                                                                                    | -                    |                                                                                                         |
|----------------------------------------------------------------------------------------------------------------------------------------------------------------------------------------------------------------------------------------------------------------------------------------------------------------------------------------------------------------------------------------------------------------------------------------------------------------------------------------------------------------------------------------------------------------------------------------------------------------------------------------------------------------------------------------------------------------------------------------------------------------------------------------------------------------------------------------------------------------------------------------------------------------------------------------------------------------------------------------------------------------------------------------------------------------------------------------------------------------------------------------------------------------------------------------------------------------------------------------------------------------------------------------------------------|----------------------|---------------------------------------------------------------------------------------------------------|
| 10:00 AM   REGISTRATION     10:00 AM-   INVOCATION PRAYER: DR.MS.B.W NONGBRI, DEAN, ST. EDMUND'S COLLEGE, SHILLONG.     10:05 AM-   WELCOME ADDRESS: MS.GENIFA KHARBANI, HEAD OF EDUCATION DEPARTMENT, STEDMUND'S COLLEGE, SHILL     10:10 AM-   INTRODUCING THE RESOURCE PERSON: DR.CAPT.K.P.MALHAN, VICE PRINCIPAL (ACA)     10:10 AM-   INTRODUCING THE RESOURCE PERSON: DR.CAPT.K.P.MALHAN, VICE PRINCIPAL (ACA)     10:15 AM-   INTRODUCING THE RESOURCE PERSON: DR.CAPT.K.P.MALHAN, VICE PRINCIPAL (ACA)     10:15 AM-   INTRODUCING THE RESOURCE PERSON: DR.CAPT.K.P.MALHAN, VICE PRINCIPAL (ACA)     10:15 AM-   INTRODUCING THE RESOURCE PERSON: DR.CAPT.K.P.MALHAN, VICE PRINCIPAL (ACA)     10:16 AM-   INTRODUCING THE RESOURCE PERSON: DR.CAPT.K.P.MALHAN, VICE PRINCIPAL (ACA)     10:16 AM-   TOKEN OF APPRECIATION TO DR.TANIA SUR ROY, HEAD OF EDUCATION DEPARTMENT, ASSAM DO     10:20 AM-   BOSCO UNIVERSITY.     10:20 AM-   SPEECH: BR.DR.SIMON COELHO, PRINCIPAL I/C, ST.EDMUND'S COLLEGE, SHILLONG     10:25 AM-   KEYNOTE ADDRESS : PROFESSOR MONOTOSH CHAKRAVARTY, VICE PRINCIPAL (ADMIN),     10:30 AM   ST.EDMUND'S COLLEGE, SHILLONG.     SESSION 1: DR.TANIA SUR ROY     TORE: "MENTAL HEALTHIN HIGHER EDUCATION: SUPPORTING STUDENTS WELL-BEING IN A STRESSFUL ENVRONMENT" |                      | HOST: MS.CLARISSA NONGBET                                                                               |
| 10:05 AM   INVOCATION PRAYER: DR.MS.B.W NONGBRI, DEAN, ST. EDMUND'S COLLEGE, SHILLONG.     10:05 AM-   WELCOME ADDRESS: MS.GENIFA KHARBANI, HEAD OF EDUCATION DEPARTMENT, STEDMUND'S COLLEGE, SHILL     10:10 AM-   INTRODUCING THE RESOURCE PERSON: DR.CAPT.K.P.MALHAN, VICE PRINCIPAL (ACA)     10:10 AM-   INTRODUCING THE RESOURCE PERSON: DR.CAPT.K.P.MALHAN, VICE PRINCIPAL (ACA)     10:15 AM-   ST.EDMUND'S COLLEGE, SHILLONG.     10:16 AM-   TOKEN OF APPRECIATION TO DR.TANIA SUR ROY, HEAD OF EDUCATION DEPARTMENT, ASSAM DO     10:20 AM-   BOSCO UNIVERSITY.     10:20 AM-   SPEECH: BR.DR.SIMON COELHO, PRINCIPAL I/C, ST.EDMUND'S COLLEGE, SHILLONG     10:25 AM-   SPEECH: BR.DR.SIMON COELHO, PRINCIPAL I/C, ST.EDMUND'S COLLEGE, SHILLONG     10:26 AM-   SESSION 1: DR.TANIA SUR ROY     10:30 AM-   SESSION 1: DR.TANIA SUR ROY     10:30 AM-   TOKC: "MENTAL HEALTH IN HIGHER EDUCATION: SUPPORTING STUDENTS WELL-BEING IN A STRESSFUL ENVRONMENT"                                                                                                                                                                                                                                                                                                                                 |                      | REGISTRATION                                                                                            |
| 10:10 AM     10:10 AM-     10:10 AM-     10:15 AM-     ST.EDMUND'S COLLEGE, SHILLONG.     10:15 AM-     10:16 AM-     10:16 AM-     10:17 AM-     10:18 AM-     10:19 AM-     10:19 AM-     10:10 AM-     10:10 AM-     10:10 AM-     10:20 AM-                                                                                                                                                                                                                                                                                                                                                                                                                                                                                                                                                                                                                      |                      | INVOCATION PRAYER: DR.MS.B.W NONGBRI, DEAN, ST. EDMUND'S COLLEGE, SHILLONG.                             |
| 10:15 AM   ST.EDMUND'S COLLEGE, SHILLONG.     10:15 AM-   TOKEN OF APPRECIATION TO DR.TANIA SUR ROY, HEAD OF EDUCATION DEPARTMENT, ASSAM DO     10:20 AM-   BOSCO UNIVERSITY.     10:20 AM-   SPEECH: BR.DR.SIMON COELHO, PRINCIPAL I/C, ST.EDMUND'S COLLEGE, SHILLONG     10:25 AM-   KEYNOTE ADDRESS : PROFESSOR MONOTOSH CHAKRAVARTY, VICE PRINCIPAL (ADMIN),     10:26 AM-   ST.EDMUND'S COLLEGE, SHILLONG.     10:27 AM-   ST.EDMUND'S COLLEGE, SHILLONG.     10:28 AM-   ST.EDMUND'S COLLEGE, SHILLONG.     10:30 AM   ST.EDMUND'S COLLEGE, SHILLONG.     10:30 AM-   TOPIC: "MENTAL HEALTH IN HIGHER EDUCATION: SUPPORTING STUDENTS WELL-BEING IN A STRESSFUL ENVIRONMENT"                                                                                                                                                                                                                                                                                                                                                                                                                                                                                                                                                                                                                        |                      | WELCOME ADDRESS: MS. GENIFA KHARBANI, HEAD OF EDUCATION DEPARTMENT, ST.EDMUND'S COLLEGE, SHILLONG       |
| 10:20 AM   BOSCO UNIVERSITY.     10:20 AM-<br>10:25 AM   SPEECH: BR.DR.SIMON COELHO, PRINCIPAL I/C, ST.EDMUND'S COLLEGE, SHILLONG     10:25 AM-<br>10:25 AM-<br>10:30 AM   KEYNOTE ADDRESS : PROFESSOR MONOTOSH CHAKRAVARTY, VICE PRINCIPAL (ADMIN),<br>ST.EDMUND'S COLLEGE, SHILLONG.     SESSION 1: DR.TANIA SUR ROY   TOPIC: "MENTAL HEALTH IN HIGHER EDUCATION: SUPPORTING STUDENTS WELL-BEING IN A STRESSFUL ENVIRONMENT"                                                                                                                                                                                                                                                                                                                                                                                                                                                                                                                                                                                                                                                                                                                                                                                                                                                                           |                      |                                                                                                         |
| 10:25 AM   SPEECH: BR.DR.SIMON COELHO, PRINCIPAL I/C, ST.EDMUND'S COLLEGE, SHILLONG     10:25 AM-   KEYNOTE ADDRESS : PROFESSOR MONOTOSH CHAKRAVARTY, VICE PRINCIPAL (ADMIN),     10:30 AM   ST.EDMUND'S COLLEGE, SHILLONG.     SESSION 1: DR.TANIA SUR ROY     10:30 AM-   TOPIC: "MENTAL HEALTH IN HIGHER EDUCATION: SUPPORTING STUDENTS WELL-BEING IN A STRESSFUL ENVIRONMENT"                                                                                                                                                                                                                                                                                                                                                                                                                                                                                                                                                                                                                                                                                                                                                                                                                                                                                                                        |                      | TOKEN OF APPRECIATION TO DR.TANIA SUR ROY, HEAD OF EDUCATION DEPARTMENT, ASSAM DON<br>BOSCO UNIVERSITY. |
| 10:30 AM   ST.EDMUND'S COLLEGE, SHILLONG.     SESSION 1: DR.TANIA SUR ROY   TOPIC: "MENTAL HEALTH IN HIGHER EDUCATION: SUPPORTING STUDENTS WELL-BEING IN A STRESSFUL ENVIRONMENT"     10:30 AM-   TOPIC: "MENTAL HEALTH IN HIGHER EDUCATION: SUPPORTING STUDENTS WELL-BEING IN A STRESSFUL ENVIRONMENT"                                                                                                                                                                                                                                                                                                                                                                                                                                                                                                                                                                                                                                                                                                                                                                                                                                                                                                                                                                                                  |                      | SPEECH: BR.DR.SIMON COELHO, PRINCIPAL I/C, ST.EDMUND'S COLLEGE, SHILLONG                                |
| TOPIC: "MENTAL HEALTH IN HIGHER EDUCATION: SUPPORTING STUDENTS WELL-BEING IN A STRESSFUL ENVIRONMENT"<br>10:30AM-                                                                                                                                                                                                                                                                                                                                                                                                                                                                                                                                                                                                                                                                                                                                                                                                                                                                                                                                                                                                                                                                                                                                                                                        |                      |                                                                                                         |
| 12:00 PM SESSION 2: DR. TANIA SUR ROT                                                                                                                                                                                                                                                                                                                                                                                                                                                                                                                                                                                                                                                                                                                                                                                                                                                                                                                                                                                                                                                                                                                                                                                                                                                                    | 10:30AM-<br>12:00 PM |                                                                                                         |