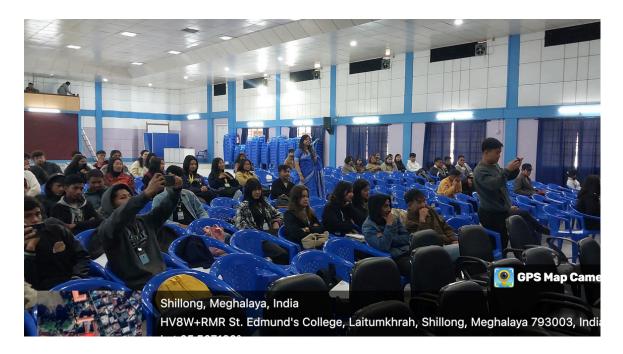

# TWO-PART SERIES OF SPECIAL LECTURE

**GUEST SPEAKER: DR.TANIA SUR ROY,** 

HEAD OF EDUCATION DEPARTMENT, ASSAM DON BOSCO UNIVERSITY

| Date             | 22/03/2024                                                                                                                                                                            |
|------------------|---------------------------------------------------------------------------------------------------------------------------------------------------------------------------------------|
| Location         | College Auditorium, St. Edmund's<br>College                                                                                                                                           |
| Organizer        | Education Department, St.Edmund's<br>College, Shillong                                                                                                                                |
| Guest<br>Speaker | Dr. Tania Sur Roy, Head of Education<br>Department, Assam Don Bosco University                                                                                                        |
| Topics           | "Mental health in higher education:<br>Supporting student well-being in a<br>stressful environment" & "Motivation and<br>engagement: Understanding what drives<br>students to learn". |

# PROGRAMME

DATE: 22/03/2024

Venue: Gollege Auditorium

| 10:10 AM     10:10 AM-     10:10 AM-     10:10 AM-     10:15 AM-     10:15 AM-     10:15 AM-     10:15 AM-     10:16 AM-     10:17 AM-     10:18 AM-     10:19 AM-     10:20 AM-     SPEECH: BR.DR.SIMON COELHO, PRINCIPAL I/C, ST.EDMUND'S COLLEGE, SHILLONG     10:25 AM-     SESSION 1: DR.TANIA SUR ROY     TOPIC:   "MENTAL HEALTH IN HIGHER EDUCATION: SUPPORTING STUDENTS WELL-BEING IN A STRESSFUL ENVRONMENT"     10:30 AM-   TOPIC:                                                                                                                                                                                                                                                                                                                                                                                                                                                                                                                                                                    | -                    |                                                                                                         |
|----------------------------------------------------------------------------------------------------------------------------------------------------------------------------------------------------------------------------------------------------------------------------------------------------------------------------------------------------------------------------------------------------------------------------------------------------------------------------------------------------------------------------------------------------------------------------------------------------------------------------------------------------------------------------------------------------------------------------------------------------------------------------------------------------------------------------------------------------------------------------------------------------------------------------------------------------------------------------------------------------------------------------------------------------------------------------------------------------------------------------------------------------------------------------------------------------------------------------------------------------------------------------------------------------------|----------------------|---------------------------------------------------------------------------------------------------------|
| 10:00 AM   REGISTRATION     10:00 AM-   INVOCATION PRAYER: DR.MS.B.W NONGBRI, DEAN, ST. EDMUND'S COLLEGE, SHILLONG.     10:05 AM-   WELCOME ADDRESS: MS.GENIFA KHARBANI, HEAD OF EDUCATION DEPARTMENT, STEDMUND'S COLLEGE, SHILL     10:10 AM-   INTRODUCING THE RESOURCE PERSON: DR.CAPT.K.P.MALHAN, VICE PRINCIPAL (ACA)     10:10 AM-   INTRODUCING THE RESOURCE PERSON: DR.CAPT.K.P.MALHAN, VICE PRINCIPAL (ACA)     10:15 AM-   INTRODUCING THE RESOURCE PERSON: DR.CAPT.K.P.MALHAN, VICE PRINCIPAL (ACA)     10:15 AM-   INTRODUCING THE RESOURCE PERSON: DR.CAPT.K.P.MALHAN, VICE PRINCIPAL (ACA)     10:15 AM-   INTRODUCING THE RESOURCE PERSON: DR.CAPT.K.P.MALHAN, VICE PRINCIPAL (ACA)     10:16 AM-   INTRODUCING THE RESOURCE PERSON: DR.CAPT.K.P.MALHAN, VICE PRINCIPAL (ACA)     10:16 AM-   TOKEN OF APPRECIATION TO DR.TANIA SUR ROY, HEAD OF EDUCATION DEPARTMENT, ASSAM DO     10:20 AM-   BOSCO UNIVERSITY.     10:20 AM-   SPEECH: BR.DR.SIMON COELHO, PRINCIPAL I/C, ST.EDMUND'S COLLEGE, SHILLONG     10:25 AM-   KEYNOTE ADDRESS : PROFESSOR MONOTOSH CHAKRAVARTY, VICE PRINCIPAL (ADMIN),     10:30 AM   ST.EDMUND'S COLLEGE, SHILLONG.     SESSION 1: DR.TANIA SUR ROY     TORE: "MENTAL HEALTHIN HIGHER EDUCATION: SUPPORTING STUDENTS WELL-BEING IN A STRESSFUL ENVRONMENT" |                      | HOST: MS.CLARISSA NONGBET                                                                               |
| 10:05 AM   INVOCATION PRAYER: DR.MS.B.W NONGBRI, DEAN, ST. EDMUND'S COLLEGE, SHILLONG.     10:05 AM-   WELCOME ADDRESS: MS.GENIFA KHARBANI, HEAD OF EDUCATION DEPARTMENT, STEDMUND'S COLLEGE, SHILL     10:10 AM-   INTRODUCING THE RESOURCE PERSON: DR.CAPT.K.P.MALHAN, VICE PRINCIPAL (ACA)     10:10 AM-   INTRODUCING THE RESOURCE PERSON: DR.CAPT.K.P.MALHAN, VICE PRINCIPAL (ACA)     10:15 AM-   ST.EDMUND'S COLLEGE, SHILLONG.     10:16 AM-   TOKEN OF APPRECIATION TO DR.TANIA SUR ROY, HEAD OF EDUCATION DEPARTMENT, ASSAM DO     10:20 AM-   BOSCO UNIVERSITY.     10:20 AM-   SPEECH: BR.DR.SIMON COELHO, PRINCIPAL I/C, ST.EDMUND'S COLLEGE, SHILLONG     10:25 AM-   SPEECH: BR.DR.SIMON COELHO, PRINCIPAL I/C, ST.EDMUND'S COLLEGE, SHILLONG     10:26 AM-   SESSION 1: DR.TANIA SUR ROY     10:30 AM-   SESSION 1: DR.TANIA SUR ROY     10:30 AM-   TOKC: "MENTAL HEALTH IN HIGHER EDUCATION: SUPPORTING STUDENTS WELL-BEING IN A STRESSFUL ENVRONMENT"                                                                                                                                                                                                                                                                                                                                 |                      | REGISTRATION                                                                                            |
| 10:10 AM     10:10 AM-     10:10 AM-     10:15 AM-     ST.EDMUND'S COLLEGE, SHILLONG.     10:15 AM-     10:16 AM-     10:16 AM-     10:17 AM-     10:18 AM-     10:19 AM-     10:19 AM-     10:10 AM-     10:10 AM-     10:10 AM-     10:20 AM-                                                                                                                                                                                                                                                                                                                                                                                                                                                                                                                                                                                                                      |                      | INVOCATION PRAYER: DR.MS.B.W NONGBRI, DEAN, ST. EDMUND'S COLLEGE, SHILLONG.                             |
| 10:15 AM   ST.EDMUND'S COLLEGE, SHILLONG.     10:15 AM-   TOKEN OF APPRECIATION TO DR.TANIA SUR ROY, HEAD OF EDUCATION DEPARTMENT, ASSAM DO     10:20 AM-   BOSCO UNIVERSITY.     10:20 AM-   SPEECH: BR.DR.SIMON COELHO, PRINCIPAL I/C, ST.EDMUND'S COLLEGE, SHILLONG     10:25 AM-   KEYNOTE ADDRESS : PROFESSOR MONOTOSH CHAKRAVARTY, VICE PRINCIPAL (ADMIN),     10:26 AM-   ST.EDMUND'S COLLEGE, SHILLONG.     10:27 AM-   ST.EDMUND'S COLLEGE, SHILLONG.     10:28 AM-   ST.EDMUND'S COLLEGE, SHILLONG.     10:30 AM   ST.EDMUND'S COLLEGE, SHILLONG.     10:30 AM-   TOPIC: "MENTAL HEALTH IN HIGHER EDUCATION: SUPPORTING STUDENTS WELL-BEING IN A STRESSFUL ENVIRONMENT"                                                                                                                                                                                                                                                                                                                                                                                                                                                                                                                                                                                                                        |                      | WELCOME ADDRESS: MS. GENIFA KHARBANI, HEAD OF EDUCATION DEPARTMENT, ST.EDMUND'S COLLEGE, SHILLONG       |
| 10:20 AM   BOSCO UNIVERSITY.     10:20 AM-<br>10:25 AM   SPEECH: BR.DR.SIMON COELHO, PRINCIPAL I/C, ST.EDMUND'S COLLEGE, SHILLONG     10:25 AM-<br>10:25 AM-<br>10:30 AM   KEYNOTE ADDRESS : PROFESSOR MONOTOSH CHAKRAVARTY, VICE PRINCIPAL (ADMIN),<br>ST.EDMUND'S COLLEGE, SHILLONG.     SESSION 1: DR.TANIA SUR ROY   TOPIC: "MENTAL HEALTH IN HIGHER EDUCATION: SUPPORTING STUDENTS WELL-BEING IN A STRESSFUL ENVIRONMENT"                                                                                                                                                                                                                                                                                                                                                                                                                                                                                                                                                                                                                                                                                                                                                                                                                                                                           |                      |                                                                                                         |
| 10:25 AM   SPEECH: BR.DR.SIMON COELHO, PRINCIPAL I/C, ST.EDMUND'S COLLEGE, SHILLONG     10:25 AM-   KEYNOTE ADDRESS : PROFESSOR MONOTOSH CHAKRAVARTY, VICE PRINCIPAL (ADMIN),     10:30 AM   ST.EDMUND'S COLLEGE, SHILLONG.     SESSION 1: DR.TANIA SUR ROY     10:30 AM-   TOPIC: "MENTAL HEALTH IN HIGHER EDUCATION: SUPPORTING STUDENTS WELL-BEING IN A STRESSFUL ENVIRONMENT"                                                                                                                                                                                                                                                                                                                                                                                                                                                                                                                                                                                                                                                                                                                                                                                                                                                                                                                        |                      | TOKEN OF APPRECIATION TO DR.TANIA SUR ROY, HEAD OF EDUCATION DEPARTMENT, ASSAM DON<br>BOSCO UNIVERSITY. |
| 10:30 AM   ST.EDMUND'S COLLEGE, SHILLONG.     SESSION 1: DR.TANIA SUR ROY   TOPIC: "MENTAL HEALTH IN HIGHER EDUCATION: SUPPORTING STUDENTS WELL-BEING IN A STRESSFUL ENVIRONMENT"     10:30 AM-   TOPIC: "MENTAL HEALTH IN HIGHER EDUCATION: SUPPORTING STUDENTS WELL-BEING IN A STRESSFUL ENVIRONMENT"                                                                                                                                                                                                                                                                                                                                                                                                                                                                                                                                                                                                                                                                                                                                                                                                                                                                                                                                                                                                  |                      | SPEECH: BR.DR.SIMON COELHO, PRINCIPAL I/C, ST.EDMUND'S COLLEGE, SHILLONG                                |
| TOPIC: "MENTAL HEALTH IN HIGHER EDUCATION: SUPPORTING STUDENTS WELL-BEING IN A STRESSFUL ENVIRONMENT"<br>10:30AM-                                                                                                                                                                                                                                                                                                                                                                                                                                                                                                                                                                                                                                                                                                                                                                                                                                                                                                                                                                                                                                                                                                                                                                                        |                      |                                                                                                         |
| 12:00 PM SESSION 2: DR. TANIA SUR ROT                                                                                                                                                                                                                                                                                                                                                                                                                                                                                                                                                                                                                                                                                                                                                                                                                                                                                                                                                                                                                                                                                                                                                                                                                                                                    | 10:30AM-<br>12:00 PM |                                                                                                         |