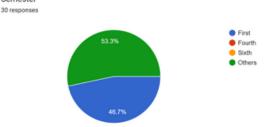

nd further networking among the participants.







DR.TANIA, DR.B.W. NONGBRI, DR.CAPT.K.P.P.PALLAVI (VP) AND FACULTY MEMBER



# **OVERALL SUCCESS**

The lecture series attracted a significant audience of approximately 154 participants. The program fostered a deeper understanding of mental health and student engagement, providing valuable insights for both students and faculty. This successful event equipped attendees with practical strategies to support student well-being and promote a more engaging learning environment. We are particularly grateful to Dr. Tania Sur Roy for her invaluable expertise and engaging presentations. Her insights will undoubtedly have a lasting impact on our institution's approach to student well-being and academic success





### CERTIFICATE



# FEEDBACK





Which session of the lecture did you attend? 30 responses



Yes
No

How would you rate the resource person's delivery and presentation skills? 30 responses



Did the lecturer create a positive and engaging learning environment? 30 responses



How was the overall program? 30 responses



# What aspects of the lecture did you find most valuable or interesting?

30 responses

The kind reaction of the lecturer toward the student

Supporting the students in stressful environment

In traditional system they didn't give importance to mental health and well being but slowly the world changes giving importance to it which help the students in needs

I find the The balloon game that others play very interesting and I think the lessons we learn from the game is valuable

Getting motivation to le