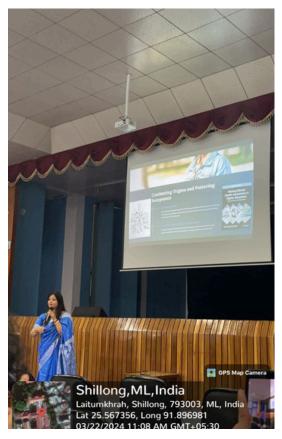

# TWO-PART SERIES OF SPECIAL LECTURE

**GUEST SPEAKER: DR.TANIA SUR ROY,** 

HEAD OF EDUCATION DEPARTMENT, ASSAM DON BOSCO UNIVERSITY

| Date             | 22/03/2024                                                                                                                                                                            |
|------------------|---------------------------------------------------------------------------------------------------------------------------------------------------------------------------------------|
| Location         | College Auditorium, St. Edmund's<br>College                                                                                                                                           |
| Organizer        | Education Department, St.Edmund's<br>College, Shillong                                                                                                                                |
| Guest<br>Speaker | Dr. Tania Sur Roy, Head of Education<br>Department, Assam Don Bosco University                                                                                                        |
| Topics           | "Mental health in higher education:<br>Supporting student well-being in a<br>stressful environment" & "Motivation and<br>engagement: Understanding what drives<br>students to learn". |

# PROGRAMME

DATE: 22/03/2024

Venue: Gollege Auditorium

| 10:10 AM     10:10 AM-     10:10 AM-     10:10 AM-     10:15 AM-     10:15 AM-     10:15 AM-     10:15 AM-     10:16 AM-     10:17 AM-     10:18 AM-     10:19 AM-     10:20 AM-     SPEECH: BR.DR.SIMON COELHO, PRINCIPAL I/C, ST.EDMUND'S COLLEGE, SHILLONG     10:25 AM-     SESSION 1: DR.TANIA SUR ROY     TOPIC:   "MENTAL HEALTH IN HIGHER EDUCATION: SUPPORTING STUDENTS WELL-BEING IN A STRESSFUL ENVRONMENT"     10:30 AM-   TOPIC:                                                                                                                                                                                                                                                                                                                                                                                                                                                                                                                                                                    | -                    |                                                                                                         |
|----------------------------------------------------------------------------------------------------------------------------------------------------------------------------------------------------------------------------------------------------------------------------------------------------------------------------------------------------------------------------------------------------------------------------------------------------------------------------------------------------------------------------------------------------------------------------------------------------------------------------------------------------------------------------------------------------------------------------------------------------------------------------------------------------------------------------------------------------------------------------------------------------------------------------------------------------------------------------------------------------------------------------------------------------------------------------------------------------------------------------------------------------------------------------------------------------------------------------------------------------------------------------------------------------------|----------------------|---------------------------------------------------------------------------------------------------------|
| 10:00 AM   REGISTRATION     10:00 AM-   INVOCATION PRAYER: DR.MS.B.W NONGBRI, DEAN, ST. EDMUND'S COLLEGE, SHILLONG.     10:05 AM-   WELCOME ADDRESS: MS.GENIFA KHARBANI, HEAD OF EDUCATION DEPARTMENT, STEDMUND'S COLLEGE, SHILL     10:10 AM-   INTRODUCING THE RESOURCE PERSON: DR.CAPT.K.P.MALHAN, VICE PRINCIPAL (ACA)     10:10 AM-   INTRODUCING THE RESOURCE PERSON: DR.CAPT.K.P.MALHAN, VICE PRINCIPAL (ACA)     10:15 AM-   INTRODUCING THE RESOURCE PERSON: DR.CAPT.K.P.MALHAN, VICE PRINCIPAL (ACA)     10:15 AM-   INTRODUCING THE RESOURCE PERSON: DR.CAPT.K.P.MALHAN, VICE PRINCIPAL (ACA)     10:15 AM-   INTRODUCING THE RESOURCE PERSON: DR.CAPT.K.P.MALHAN, VICE PRINCIPAL (ACA)     10:16 AM-   INTRODUCING THE RESOURCE PERSON: DR.CAPT.K.P.MALHAN, VICE PRINCIPAL (ACA)     10:16 AM-   TOKEN OF APPRECIATION TO DR.TANIA SUR ROY, HEAD OF EDUCATION DEPARTMENT, ASSAM DO     10:20 AM-   BOSCO UNIVERSITY.     10:20 AM-   SPEECH: BR.DR.SIMON COELHO, PRINCIPAL I/C, ST.EDMUND'S COLLEGE, SHILLONG     10:25 AM-   KEYNOTE ADDRESS : PROFESSOR MONOTOSH CHAKRAVARTY, VICE PRINCIPAL (ADMIN),     10:30 AM   ST.EDMUND'S COLLEGE, SHILLONG.     SESSION 1: DR.TANIA SUR ROY     TORE: "MENTAL HEALTHIN HIGHER EDUCATION: SUPPORTING STUDENTS WELL-BEING IN A STRESSFUL ENVRONMENT" |                      | HOST: MS.CLARISSA NONGBET                                                                               |
| 10:05 AM   INVOCATION PRAYER: DR.MS.B.W NONGBRI, DEAN, ST. EDMUND'S COLLEGE, SHILLONG.     10:05 AM-   WELCOME ADDRESS: MS.GENIFA KHARBANI, HEAD OF EDUCATION DEPARTMENT, STEDMUND'S COLLEGE, SHILL     10:10 AM-   INTRODUCING THE RESOURCE PERSON: DR.CAPT.K.P.MALHAN, VICE PRINCIPAL (ACA)     10:10 AM-   INTRODUCING THE RESOURCE PERSON: DR.CAPT.K.P.MALHAN, VICE PRINCIPAL (ACA)     10:15 AM-   ST.EDMUND'S COLLEGE, SHILLONG.     10:16 AM-   TOKEN OF APPRECIATION TO DR.TANIA SUR ROY, HEAD OF EDUCATION DEPARTMENT, ASSAM DO     10:20 AM-   BOSCO UNIVERSITY.     10:20 AM-   SPEECH: BR.DR.SIMON COELHO, PRINCIPAL I/C, ST.EDMUND'S COLLEGE, SHILLONG     10:25 AM-   SPEECH: BR.DR.SIMON COELHO, PRINCIPAL I/C, ST.EDMUND'S COLLEGE, SHILLONG     10:26 AM-   SESSION 1: DR.TANIA SUR ROY     10:30 AM-   SESSION 1: DR.TANIA SUR ROY     10:30 AM-   TOKC: "MENTAL HEALTH IN HIGHER EDUCATION: SUPPORTING STUDENTS WELL-BEING IN A STRESSFUL ENVRONMENT"                                                                                                                                                                                                                                                                                                                                 |                      | REGISTRATION                                                                                            |
| 10:10 AM     10:10 AM-     10:10 AM-     10:15 AM-     ST.EDMUND'S COLLEGE, SHILLONG.     10:15 AM-     10:16 AM-     10:16 AM-     10:17 AM-     10:18 AM-     10:19 AM-     10:19 AM-     10:10 AM-     10:10 AM-     10:10 AM-     10:20 AM-                                                                                                                                                                                                                                                                                                                                                                                                                                                                                                                                                                                                                      |                      | INVOCATION PRAYER: DR.MS.B.W NONGBRI, DEAN, ST. EDMUND'S COLLEGE, SHILLONG.                             |
| 10:15 AM   ST.EDMUND'S COLLEGE, SHILLONG.     10:15 AM-   TOKEN OF APPRECIATION TO DR.TANIA SUR ROY, HEAD OF EDUCATION DEPARTMENT, ASSAM DO     10:20 AM-   BOSCO UNIVERSITY.     10:20 AM-   SPEECH: BR.DR.SIMON COELHO, PRINCIPAL I/C, ST.EDMUND'S COLLEGE, SHILLONG     10:25 AM-   KEYNOTE ADDRESS : PROFESSOR MONOTOSH CHAKRAVARTY, VICE PRINCIPAL (ADMIN),     10:26 AM-   ST.EDMUND'S COLLEGE, SHILLONG.     10:27 AM-   ST.EDMUND'S COLLEGE, SHILLONG.     10:28 AM-   ST.EDMUND'S COLLEGE, SHILLONG.     10:30 AM   ST.EDMUND'S COLLEGE, SHILLONG.     10:30 AM-   TOPIC: "MENTAL HEALTH IN HIGHER EDUCATION: SUPPORTING STUDENTS WELL-BEING IN A STRESSFUL ENVIRONMENT"                                                                                                                                                                                                                                                                                                                                                                                                                                                                                                                                                                                                                        |                      | WELCOME ADDRESS: MS. GENIFA KHARBANI, HEAD OF EDUCATION DEPARTMENT, ST.EDMUND'S COLLEGE, SHILLONG       |
| 10:20 AM   BOSCO UNIVERSITY.     10:20 AM-<br>10:25 AM   SPEECH: BR.DR.SIMON COELHO, PRINCIPAL I/C, ST.EDMUND'S COLLEGE, SHILLONG     10:25 AM-<br>10:25 AM-<br>10:30 AM   KEYNOTE ADDRESS : PROFESSOR MONOTOSH CHAKRAVARTY, VICE PRINCIPAL (ADMIN),<br>ST.EDMUND'S COLLEGE, SHILLONG.     SESSION 1: DR.TANIA SUR ROY   TOPIC: "MENTAL HEALTH IN HIGHER EDUCATION: SUPPORTING STUDENTS WELL-BEING IN A STRESSFUL ENVIRONMENT"                                                                                                                                                                                                                                                                                                                                                                                                                                                                                                                                                                                                                                                                                                                                                                                                                                                                           |                      |                                                                                                         |
| 10:25 AM   SPEECH: BR.DR.SIMON COELHO, PRINCIPAL I/C, ST.EDMUND'S COLLEGE, SHILLONG     10:25 AM-   KEYNOTE ADDRESS : PROFESSOR MONOTOSH CHAKRAVARTY, VICE PRINCIPAL (ADMIN),     10:30 AM   ST.EDMUND'S COLLEGE, SHILLONG.     SESSION 1: DR.TANIA SUR ROY     10:30 AM-   TOPIC: "MENTAL HEALTH IN HIGHER EDUCATION: SUPPORTING STUDENTS WELL-BEING IN A STRESSFUL ENVIRONMENT"                                                                                                                                                                                                                                                                                                                                                                                                                                                                                                                                                                                                                                                                                                                                                                                                                                                                                                                        |                      | TOKEN OF APPRECIATION TO DR.TANIA SUR ROY, HEAD OF EDUCATION DEPARTMENT, ASSAM DON<br>BOSCO UNIVERSITY. |
| 10:30 AM   ST.EDMUND'S COLLEGE, SHILLONG.     SESSION 1: DR.TANIA SUR ROY   TOPIC: "MENTAL HEALTH IN HIGHER EDUCATION: SUPPORTING STUDENTS WELL-BEING IN A STRESSFUL ENVIRONMENT"     10:30 AM-   TOPIC: "MENTAL HEALTH IN HIGHER EDUCATION: SUPPORTING STUDENTS WELL-BEING IN A STRESSFUL ENVIRONMENT"                                                                                                                                                                                                                                                                                                                                                                                                                                                                                                                                                                                                                                                                                                                                                                                                                                                                                                                                                                                                  |                      | SPEECH: BR.DR.SIMON COELHO, PRINCIPAL I/C, ST.EDMUND'S COLLEGE, SHILLONG                                |
| TOPIC: "MENTAL HEALTH IN HIGHER EDUCATION: SUPPORTING STUDENTS WELL-BEING IN A STRESSFUL ENVIRONMENT"<br>10:30AM-                                                                                                                                                                                                                                                                                                                                                                                                                                                                                                                                                                                                                                                                                                                                                                                                                                                                                                                                                                                                                                                                                                                                                                                        |                      |                                                                                                         |
| 12:00 PM SESSION 2: DR. TANIA SUR ROT                                                                                                                                                                                                                                                                                                                                                                                                                                                                                                                                                                                                                                                                                                                                                                                                                                                                                                                                                                                                                                                                                                                                                                                                                                                                    | 10:30AM-<br>12:00 PM |                                                                                                         |

TOPIC: "MOTIVATION AND ENGAGEMENT: UNDERSTANDING WHAT DRIVES STUDENTS TO LEEARN"

Q and A Session

12:00 PM-VOTE OF THANKS : MS. GEORGINA B KHARLUKHI, FACULTY MEMBER 12:05 PM

12:05 PM REFRESHMENT