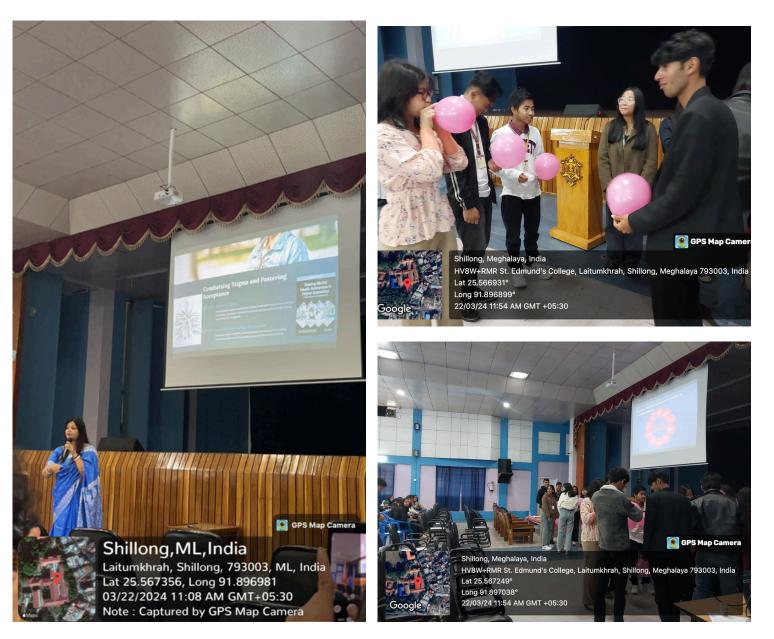

# St. Edmund's College The Department Of Education

presents

Dr. Tania Sur Roy

<u>Special lecture on</u> " Mental health in higher education: Supporting student in a stressful environment"

&

"Motivation and engagement :Understanding what drives students to learn"

TOPIC: "MOTIVATION AND ENGAGEMENT: UNDERSTANDING WHAT DRIVES STUDENTS TO LEEARN"

Q and A Session

12:00 PM-VOTE OF THANKS : MS. GEORGINA B KHARLUKHI, FACULTY MEMBER 12:05 PM

12:05 PM REFRESHMENT