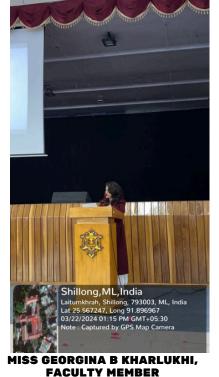

TOPIC: "MOTIVATION AND ENGAGEMENT: UNDERSTANDING WHAT DRIVES STUDENTS TO LEEARN"

Q and A Session

12:00 PM-VOTE OF THANKS : MS. GEORGINA B KHARLUKHI, FACULTY MEMBER 12:05 PM

12:05 PM REFRESHMENT