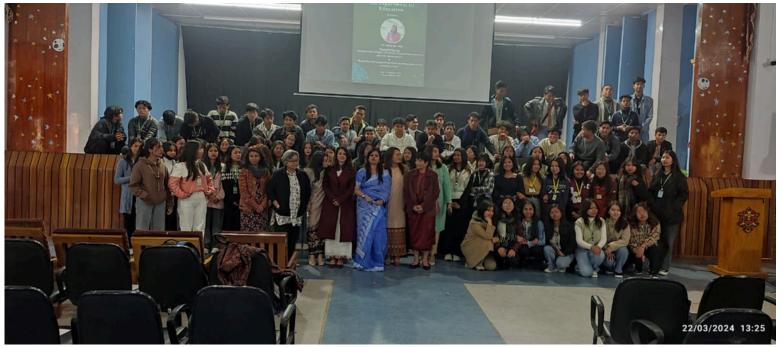

# TWO-PART SERIES OF SPECIAL LECTURE

**GUEST SPEAKER: DR.TANIA SUR ROY,** 

HEAD OF EDUCATION DEPARTMENT, ASSAM DON BOSCO UNIVERSITY

| Date             | 22/03/2024                                                                                                                                                                            |
|------------------|---------------------------------------------------------------------------------------------------------------------------------------------------------------------------------------|
| Location         | College Auditorium, St. Edmund's<br>College                                                                                                                                           |
| Organizer        | Education Department, St.Edmund's<br>College, Shillong                                                                                                                                |
| Guest<br>Speaker | Dr. Tania Sur Roy, Head of Education<br>Department, Assam Don Bosco University                                                                                                        |
| Topics           | "Mental health in higher education:<br>Supporting student well-being in a<br>stressful environment" & "Motivation and<br>engagement: Understanding what drives<br>students to learn". |

# St. Edmund's College The Department Of Education

presents

Dr. Tania Sur Roy

<u>Special lecture on</u> " Mental health in higher education: Supporting student in a stressful environment"

&

"Motivation and engagement :Understanding what drives students to learn"