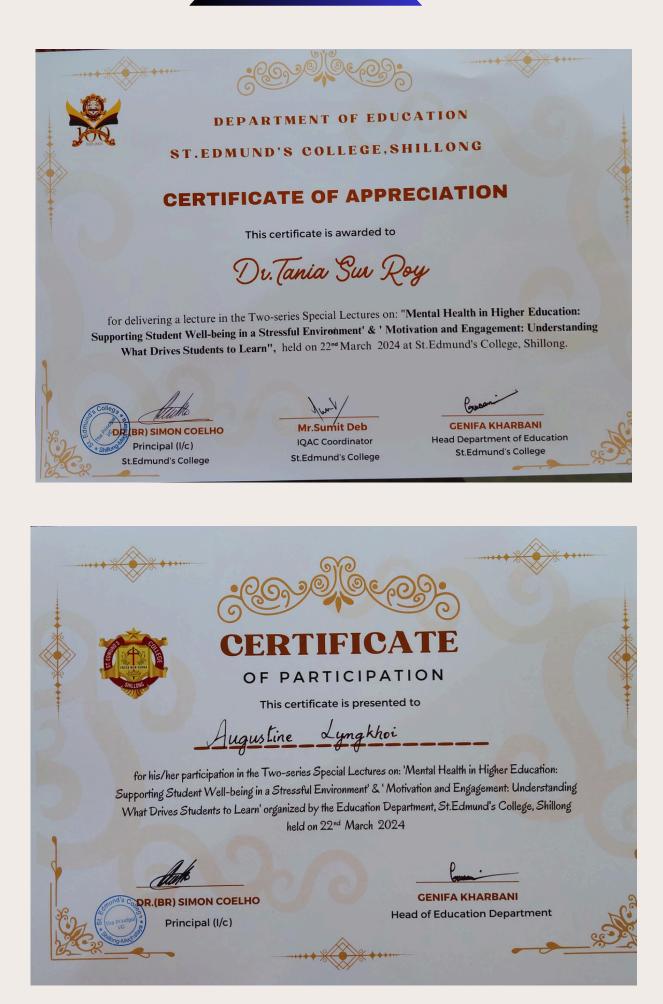

# TWO-PART SERIES OF SPECIAL LECTURE

**GUEST SPEAKER: DR.TANIA SUR ROY,** 

HEAD OF EDUCATION DEPARTMENT, ASSAM DON BOSCO UNIVERSITY

| Date             | 22/03/2024                                                                                                                                                                            |
|------------------|---------------------------------------------------------------------------------------------------------------------------------------------------------------------------------------|
| Location         | College Auditorium, St. Edmund's<br>College                                                                                                                                           |
| Organizer        | Education Department, St.Edmund's<br>College, Shillong                                                                                                                                |
| Guest<br>Speaker | Dr. Tania Sur Roy, Head of Education<br>Department, Assam Don Bosco University                                                                                                        |
| Topics           | "Mental health in higher education:<br>Supporting student well-being in a<br>stressful environment" & "Motivation and<br>engagement: Understanding what drives<br>students to learn". |

### ABOUT THE SPEAKER

DR. TANIA SUR ROY IS PRESENTLY THE HEAD OF THE DEPTARTMENT OF EDUCATION, ASSAM DON BOSCO UNIVERSITY, TAPESIA CAMPUS, GUWAHATI.. SHE HAS OVER TWELVE YEARS OF EXPERIENCE IN THE FIELD OF ACADEMICS AND RESEARCH. DR. ROY HAS AUTHORED THREE BOOKS IN THE FIELD OF EDUCATION AND CONTRIBUTED MORE THAN 30 PUBLICATIONS IN JOURNALS AND EDITED BOOKS. HER AREAS OF SPECIALISSATION INCLUDE EDUCATIONAL PSYCHOLOGY, GUIDANCE & COUNSELLING, TEACHER EDUCATION, AND DISTANCE EDUCATION, AMONG OTHERS