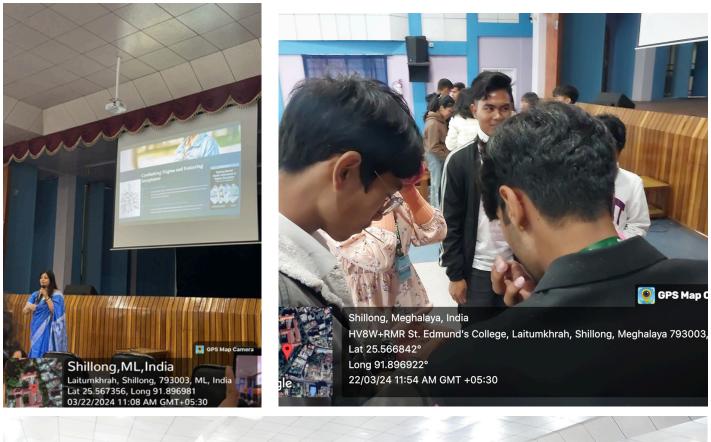

# TWO-PART SERIES OF SPECIAL LECTURE

**GUEST SPEAKER: DR.TANIA SUR ROY,** 

HEAD OF EDUCATION DEPARTMENT, ASSAM DON BOSCO UNIVERSITY

| Date             | 22/03/2024                                                                                                                                                                            |
|------------------|---------------------------------------------------------------------------------------------------------------------------------------------------------------------------------------|
| Location         | College Auditorium, St. Edmund's<br>College                                                                                                                                           |
| Organizer        | Education Department, St.Edmund's<br>College, Shillong                                                                                                                                |
| Guest<br>Speaker | Dr. Tania Sur Roy, Head of Education<br>Department, Assam Don Bosco University                                                                                                        |
| Topics           | "Mental health in higher education:<br>Supporting student well-being in a<br>stressful environment" & "Motivation and<br>engagement: Understanding what drives<br>students to learn". |

# PROGRAMME

DATE: 22/03/2024

Venue: Gollege Auditorium

| 10:10 AM     10:10 AM-     10:10 AM-     10:10 AM-     10:15 AM-     10:15 AM-     10:15 AM-     10:15 AM-     10:16 AM-     10:17 AM-     10:18 AM-     10:19 AM-     10:20 AM-     SPEECH: BR.DR.SIMON COELHO, PRINCIPAL I/C, ST.EDMUND'S COLLEGE, SHILLONG     10:25 AM-     SESSION 1: DR.TANIA SUR ROY     TOPIC:   "MENTAL HEALTH IN HIGHER EDUCATION: SUPPORTING STUDENTS WELL-BEING IN A STRESSFUL ENVRONMENT"     10:30 AM-   TOPIC:                                                                                                                                                                                                                                                                                                                                                                                                                                                                                                                                                                    | -                    |                                                                                                         |
|----------------------------------------------------------------------------------------------------------------------------------------------------------------------------------------------------------------------------------------------------------------------------------------------------------------------------------------------------------------------------------------------------------------------------------------------------------------------------------------------------------------------------------------------------------------------------------------------------------------------------------------------------------------------------------------------------------------------------------------------------------------------------------------------------------------------------------------------------------------------------------------------------------------------------------------------------------------------------------------------------------------------------------------------------------------------------------------------------------------------------------------------------------------------------------------------------------------------------------------------------------------------------------------------------------|----------------------|---------------------------------------------------------------------------------------------------------|
| 10:00 AM   REGISTRATION     10:00 AM-   INVOCATION PRAYER: DR.MS.B.W NONGBRI, DEAN, ST. EDMUND'S COLLEGE, SHILLONG.     10:05 AM-   WELCOME ADDRESS: MS.GENIFA KHARBANI, HEAD OF EDUCATION DEPARTMENT, STEDMUND'S COLLEGE, SHILL     10:10 AM-   INTRODUCING THE RESOURCE PERSON: DR.CAPT.K.P.MALHAN, VICE PRINCIPAL (ACA)     10:10 AM-   INTRODUCING THE RESOURCE PERSON: DR.CAPT.K.P.MALHAN, VICE PRINCIPAL (ACA)     10:15 AM-   INTRODUCING THE RESOURCE PERSON: DR.CAPT.K.P.MALHAN, VICE PRINCIPAL (ACA)     10:15 AM-   INTRODUCING THE RESOURCE PERSON: DR.CAPT.K.P.MALHAN, VICE PRINCIPAL (ACA)     10:15 AM-   INTRODUCING THE RESOURCE PERSON: DR.CAPT.K.P.MALHAN, VICE PRINCIPAL (ACA)     10:16 AM-   INTRODUCING THE RESOURCE PERSON: DR.CAPT.K.P.MALHAN, VICE PRINCIPAL (ACA)     10:16 AM-   TOKEN OF APPRECIATION TO DR.TANIA SUR ROY, HEAD OF EDUCATION DEPARTMENT, ASSAM DO     10:20 AM-   BOSCO UNIVERSITY.     10:20 AM-   SPEECH: BR.DR.SIMON COELHO, PRINCIPAL I/C, ST.EDMUND'S COLLEGE, SHILLONG     10:25 AM-   KEYNOTE ADDRESS : PROFESSOR MONOTOSH CHAKRAVARTY, VICE PRINCIPAL (ADMIN),     10:30 AM   ST.EDMUND'S COLLEGE, SHILLONG.     SESSION 1: DR.TANIA SUR ROY     TORE: "MENTAL HEALTHIN HIGHER EDUCATION: SUPPORTING STUDENTS WELL-BEING IN A STRESSFUL ENVRONMENT" |                      | HOST: MS.CLARISSA NONGBET                                                                               |
| 10:05 AM   INVOCATION PRAYER: DR.MS.B.W NONGBRI, DEAN, ST. EDMUND'S COLLEGE, SHILLONG.     10:05 AM-   WELCOME ADDRESS: MS.GENIFA KHARBANI, HEAD OF EDUCATION DEPARTMENT, STEDMUND'S COLLEGE, SHILL     10:10 AM-   INTRODUCING THE RESOURCE PERSON: DR.CAPT.K.P.MALHAN, VICE PRINCIPAL (ACA)     10:10 AM-   INTRODUCING THE RESOURCE PERSON: DR.CAPT.K.P.MALHAN, VICE PRINCIPAL (ACA)     10:15 AM-   ST.EDMUND'S COLLEGE, SHILLONG.     10:16 AM-   TOKEN OF APPRECIATION TO DR.TANIA SUR ROY, HEAD OF EDUCATION DEPARTMENT, ASSAM DO     10:20 AM-   BOSCO UNIVERSITY.     10:20 AM-   SPEECH: BR.DR.SIMON COELHO, PRINCIPAL I/C, ST.EDMUND'S COLLEGE, SHILLONG     10:25 AM-   SPEECH: BR.DR.SIMON COELHO, PRINCIPAL I/C, ST.EDMUND'S COLLEGE, SHILLONG     10:26 AM-   SESSION 1: DR.TANIA SUR ROY     10:30 AM-   SESSION 1: DR.TANIA SUR ROY     10:30 AM-   TOKC: "MENTAL HEALTH IN HIGHER EDUCATION: SUPPORTING STUDENTS WELL-BEING IN A STRESSFUL ENVRONMENT"                                                                                                                                                                                                                                                                                                                                 |                      | REGISTRATION                                                                                            |
| 10:10 AM     10:10 AM-     10:10 AM-     10:15 AM-     ST.EDMUND'S COLLEGE, SHILLONG.     10:15 AM-     10:16 AM-     10:16 AM-     10:17 AM-     10:18 AM-     10:19 AM-     10:19 AM-     10:10 AM-     10:10 AM-     10:10 AM-     10:20 AM-                                                                                                                                                                                                                                                                                                                                                                                                                                                                                                                                                                                                                      |                      | INVOCATION PRAYER: DR.MS.B.W NONGBRI, DEAN, ST. EDMUND'S COLLEGE, SHILLONG.                             |
| 10:15 AM   ST.EDMUND'S COLLEGE, SHILLONG.     10:15 AM-   TOKEN OF APPRECIATION TO DR.TANIA SUR ROY, HEAD OF EDUCATION DEPARTMENT, ASSAM DO     10:20 AM-   BOSCO UNIVERSITY.     10:20 AM-   SPEECH: BR.DR.SIMON COELHO, PRINCIPAL I/C, ST.EDMUND'S COLLEGE, SHILLONG     10:25 AM-   KEYNOTE ADDRESS : PROFESSOR MONOTOSH CHAKRAVARTY, VICE PRINCIPAL (ADMIN),     10:26 AM-   ST.EDMUND'S COLLEGE, SHILLONG.     10:27 AM-   ST.EDMUND'S COLLEGE, SHILLONG.     10:28 AM-   ST.EDMUND'S COLLEGE, SHILLONG.     10:30 AM   ST.EDMUND'S COLLEGE, SHILLONG.     10:30 AM-   TOPIC: "MENTAL HEALTH IN HIGHER EDUCATION: SUPPORTING STUDENTS WELL-BEING IN A STRESSFUL ENVIRONMENT"                                                                                                                                                                                                                                                                                                                                                                                                                                                                                                                                                                                                                        |                      | WELCOME ADDRESS: MS. GENIFA KHARBANI, HEAD OF EDUCATION DEPARTMENT, ST.EDMUND'S COLLEGE, SHILLONG       |
| 10:20 AM   BOSCO UNIVERSITY.     10:20 AM-<br>10:25 AM   SPEECH: BR.DR.SIMON COELHO, PRINCIPAL I/C, ST.EDMUND'S COLLEGE, SHILLONG     10:25 AM-<br>10:25 AM-<br>10:30 AM   KEYNOTE ADDRESS : PROFESSOR MONOTOSH CHAKRAVARTY, VICE PRINCIPAL (ADMIN),<br>ST.EDMUND'S COLLEGE, SHILLONG.     SESSION 1: DR.TANIA SUR ROY   TOPIC: "MENTAL HEALTH IN HIGHER EDUCATION: SUPPORTING STUDENTS WELL-BEING IN A STRESSFUL ENVIRONMENT"                                                                                                                                                                                                                                                                                                                                                                                                                                                                                                                                                                                                                                                                                                                                                                                                                                                                           |                      |                                                                                                         |
| 10:25 AM   SPEECH: BR.DR.SIMON COELHO, PRINCIPAL I/C, ST.EDMUND'S COLLEGE, SHILLONG     10:25 AM-   KEYNOTE ADDRESS : PROFESSOR MONOTOSH CHAKRAVARTY, VICE PRINCIPAL (ADMIN),     10:30 AM   ST.EDMUND'S COLLEGE, SHILLONG.     SESSION 1: DR.TANIA SUR ROY     10:30 AM-   TOPIC: "MENTAL HEALTH IN HIGHER EDUCATION: SUPPORTING STUDENTS WELL-BEING IN A STRESSFUL ENVIRONMENT"                                                                                                                                                                                                                                                                                                                                                                                                                                                                                                                                                                                                                                                                                                                                                                                                                                                                                                                        |                      | TOKEN OF APPRECIATION TO DR.TANIA SUR ROY, HEAD OF EDUCATION DEPARTMENT, ASSAM DON<br>BOSCO UNIVERSITY. |
| 10:30 AM   ST.EDMUND'S COLLEGE, SHILLONG.     SESSION 1: DR.TANIA SUR ROY   TOPIC: "MENTAL HEALTH IN HIGHER EDUCATION: SUPPORTING STUDENTS WELL-BEING IN A STRESSFUL ENVIRONMENT"     10:30 AM-   TOPIC: "MENTAL HEALTH IN HIGHER EDUCATION: SUPPORTING STUDENTS WELL-BEING IN A STRESSFUL ENVIRONMENT"                                                                                                                                                                                                                                                                                                                                                                                                                                                                                                                                                                                                                                                                                                                                                                                                                                                                                                                                                                                                  |                      | SPEECH: BR.DR.SIMON COELHO, PRINCIPAL I/C, ST.EDMUND'S COLLEGE, SHILLONG                                |
| TOPIC: "MENTAL HEALTH IN HIGHER EDUCATION: SUPPORTING STUDENTS WELL-BEING IN A STRESSFUL ENVIRONMENT"<br>10:30AM-                                                                                                                                                                                                                                                                                                                                                                                                                                                                                                                                                                                                                                                                                                                                                                                                                                                                                                                                                                                                                                                                                                                                                                                        |                      |                                                                                                         |
| 12:00 PM SESSION 2: DR. TANIA SUR ROT                                                                                                                                                                                                                                                                                                                                                                                                                                                                                                                                                                                                                                                                                                                                                                                                                                                                                                                                                                                                                                                                                                                                                                                                                                                                    | 10:30AM-<br>12:00 PM |                                                                                                         |