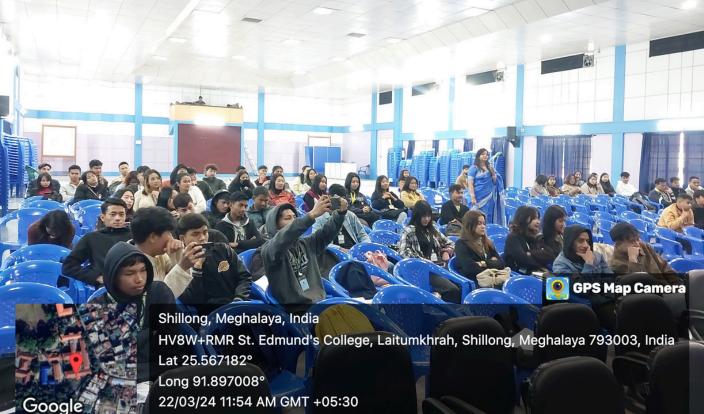

# TWO-PART SERIES OF SPECIAL LECTURE

**GUEST SPEAKER: DR.TANIA SUR ROY,** 

HEAD OF EDUCATION DEPARTMENT, ASSAM DON BOSCO UNIVERSITY

| Date             | 22/03/2024                                                                                                                                                                            |
|------------------|---------------------------------------------------------------------------------------------------------------------------------------------------------------------------------------|
| Location         | College Auditorium, St. Edmund's<br>College                                                                                                                                           |
| Organizer        | Education Department, St.Edmund's<br>College, Shillong                                                                                                                                |
| Guest<br>Speaker | Dr. Tania Sur Roy, Head of Education<br>Department, Assam Don Bosco University                                                                                                        |
| Topics           | "Mental health in higher education:<br>Supporting student well-being in a<br>stressful environment" & "Motivation and<br>engagement: Understanding what drives<br>students to learn". |

# PROGRAMME

DATE: 22/03/2024

Venue: Gollege Auditorium

| 10:10 AM     10:10 AM-     10:10 AM-     10:10 AM-     10:15 AM-     10:15 AM-     10:15 AM-     10:15 AM-     10:16 AM-     10:17 AM-     10:18 AM-     10:19 AM-     10:20 AM-     SPEECH: BR.DR.SIMON COELHO, PRINCIPAL I/C, ST.EDMUND'S COLLEGE, SHILLONG     10:25 AM-     SESSION 1: DR.TANIA SUR ROY     TOPIC:   "MENTAL HEALTH IN HIGHER EDUCATION: SUPPORTING STUDENTS WELL-BEING IN A STRESSFUL ENVRONMENT"     10:30 AM-   TOPIC:                                                                                                                                                                                                                                                                                                                                                                                                                                                                                                                                                                    | -                    |                                                                                                         |
|----------------------------------------------------------------------------------------------------------------------------------------------------------------------------------------------------------------------------------------------------------------------------------------------------------------------------------------------------------------------------------------------------------------------------------------------------------------------------------------------------------------------------------------------------------------------------------------------------------------------------------------------------------------------------------------------------------------------------------------------------------------------------------------------------------------------------------------------------------------------------------------------------------------------------------------------------------------------------------------------------------------------------------------------------------------------------------------------------------------------------------------------------------------------------------------------------------------------------------------------------------------------------------------------------------|----------------------|---------------------------------------------------------------------------------------------------------|
| 10:00 AM   REGISTRATION     10:00 AM-   INVOCATION PRAYER: DR.MS.B.W NONGBRI, DEAN, ST. EDMUND'S COLLEGE, SHILLONG.     10:05 AM-   WELCOME ADDRESS: MS.GENIFA KHARBANI, HEAD OF EDUCATION DEPARTMENT, STEDMUND'S COLLEGE, SHILL     10:10 AM-   INTRODUCING THE RESOURCE PERSON: DR.CAPT.K.P.MALHAN, VICE PRINCIPAL (ACA)     10:10 AM-   INTRODUCING THE RESOURCE PERSON: DR.CAPT.K.P.MALHAN, VICE PRINCIPAL (ACA)     10:15 AM-   INTRODUCING THE RESOURCE PERSON: DR.CAPT.K.P.MALHAN, VICE PRINCIPAL (ACA)     10:15 AM-   INTRODUCING THE RESOURCE PERSON: DR.CAPT.K.P.MALHAN, VICE PRINCIPAL (ACA)     10:15 AM-   INTRODUCING THE RESOURCE PERSON: DR.CAPT.K.P.MALHAN, VICE PRINCIPAL (ACA)     10:16 AM-   INTRODUCING THE RESOURCE PERSON: DR.CAPT.K.P.MALHAN, VICE PRINCIPAL (ACA)     10:16 AM-   TOKEN OF APPRECIATION TO DR.TANIA SUR ROY, HEAD OF EDUCATION DEPARTMENT, ASSAM DO     10:20 AM-   BOSCO UNIVERSITY.     10:20 AM-   SPEECH: BR.DR.SIMON COELHO, PRINCIPAL I/C, ST.EDMUND'S COLLEGE, SHILLONG     10:25 AM-   KEYNOTE ADDRESS : PROFESSOR MONOTOSH CHAKRAVARTY, VICE PRINCIPAL (ADMIN),     10:30 AM   ST.EDMUND'S COLLEGE, SHILLONG.     SESSION 1: DR.TANIA SUR ROY     TORE: "MENTAL HEALTHIN HIGHER EDUCATION: SUPPORTING STUDENTS WELL-BEING IN A STRESSFUL ENVRONMENT" |                      | HOST: MS.CLARISSA NONGBET                                                                               |
| 10:05 AM   INVOCATION PRAYER: DR.MS.B.W NONGBRI, DEAN, ST. EDMUND'S COLLEGE, SHILLONG.     10:05 AM-   WELCOME ADDRESS: MS.GENIFA KHARBANI, HEAD OF EDUCATION DEPARTMENT, STEDMUND'S COLLEGE, SHILL     10:10 AM-   INTRODUCING THE RESOURCE PERSON: DR.CAPT.K.P.MALHAN, VICE PRINCIPAL (ACA)     10:10 AM-   INTRODUCING THE RESOURCE PERSON: DR.CAPT.K.P.MALHAN, VICE PRINCIPAL (ACA)     10:15 AM-   ST.EDMUND'S COLLEGE, SHILLONG.     10:16 AM-   TOKEN OF APPRECIATION TO DR.TANIA SUR ROY, HEAD OF EDUCATION DEPARTMENT, ASSAM DO     10:20 AM-   BOSCO UNIVERSITY.     10:20 AM-   SPEECH: BR.DR.SIMON COELHO, PRINCIPAL I/C, ST.EDMUND'S COLLEGE, SHILLONG     10:25 AM-   SPEECH: BR.DR.SIMON COELHO, PRINCIPAL I/C, ST.EDMUND'S COLLEGE, SHILLONG     10:26 AM-   SESSION 1: DR.TANIA SUR ROY     10:30 AM-   SESSION 1: DR.TANIA SUR ROY     10:30 AM-   TOKC: "MENTAL HEALTH IN HIGHER EDUCATION: SUPPORTING STUDENTS WELL-BEING IN A STRESSFUL ENVRONMENT"                                                                                                                                                                                                                                                                                                                                 |                      | REGISTRATION                                                                                            |
| 10:10 AM     10:10 AM-     10:10 AM-     10:15 AM-     ST.EDMUND'S COLLEGE, SHILLONG.     10:15 AM-     10:16 AM-     10:16 AM-     10:17 AM-     10:18 AM-     10:19 AM-     10:19 AM-     10:10 AM-     10:10 AM-     10:10 AM-     10:20 AM-                                                                                                                                                                                                                                                                                                                                                                                                                                                                                                                                                                                                                      |                      | INVOCATION PRAYER: DR.MS.B.W NONGBRI, DEAN, ST. EDMUND'S COLLEGE, SHILLONG.                             |
| 10:15 AM   ST.EDMUND'S COLLEGE, SHILLONG.     10:15 AM-   TOKEN OF APPRECIATION TO DR.TANIA SUR ROY, HEAD OF EDUCATION DEPARTMENT, ASSAM DO     10:20 AM-   BOSCO UNIVERSITY.     10:20 AM-   SPEECH: BR.DR.SIMON COELHO, PRINCIPAL I/C, ST.EDMUND'S COLLEGE, SHILLONG     10:25 AM-   KEYNOTE ADDRESS : PROFESSOR MONOTOSH CHAKRAVARTY, VICE PRINCIPAL (ADMIN),     10:26 AM-   ST.EDMUND'S COLLEGE, SHILLONG.     10:27 AM-   ST.EDMUND'S COLLEGE, SHILLONG.     10:28 AM-   ST.EDMUND'S COLLEGE, SHILLONG.     10:30 AM   ST.EDMUND'S COLLEGE, SHILLONG.     10:30 AM-   TOPIC: "MENTAL HEALTH IN HIGHER EDUCATION: SUPPORTING STUDENTS WELL-BEING IN A STRESSFUL ENVIRONMENT"                                                                                                                                                                                                                                                                                                                                                                                                                                                                                                                                                                                                                        |                      | WELCOME ADDRESS: MS. GENIFA KHARBANI, HEAD OF EDUCATION DEPARTMENT, ST.EDMUND'S COLLEGE, SHILLONG       |
| 10:20 AM   BOSCO UNIVERSITY.     10:20 AM-<br>10:25 AM   SPEECH: BR.DR.SIMON COELHO, PRINCIPAL I/C, ST.EDMUND'S COLLEGE, SHILLONG     10:25 AM-<br>10:25 AM-<br>10:30 AM   KEYNOTE ADDRESS : PROFESSOR MONOTOSH CHAKRAVARTY, VICE PRINCIPAL (ADMIN),<br>ST.EDMUND'S COLLEGE, SHILLONG.     SESSION 1: DR.TANIA SUR ROY   TOPIC: "MENTAL HEALTH IN HIGHER EDUCATION: SUPPORTING STUDENTS WELL-BEING IN A STRESSFUL ENVIRONMENT"                                                                                                                                                                                                                                                                                                                                                                                                                                                                                                                                                                                                                                                                                                                                                                                                                                                                           |                      |                                                                                                         |
| 10:25 AM   SPEECH: BR.DR.SIMON COELHO, PRINCIPAL I/C, ST.EDMUND'S COLLEGE, SHILLONG     10:25 AM-   KEYNOTE ADDRESS : PROFESSOR MONOTOSH CHAKRAVARTY, VICE PRINCIPAL (ADMIN),     10:30 AM   ST.EDMUND'S COLLEGE, SHILLONG.     SESSION 1: DR.TANIA SUR ROY     10:30 AM-   TOPIC: "MENTAL HEALTH IN HIGHER EDUCATION: SUPPORTING STUDENTS WELL-BEING IN A STRESSFUL ENVIRONMENT"                                                                                                                                                                                                                                                                                                                                                                                                                                                                                                                                                                                                                                                                                                                                                                                                                                                                                                                        |                      | TOKEN OF APPRECIATION TO DR.TANIA SUR ROY, HEAD OF EDUCATION DEPARTMENT, ASSAM DON<br>BOSCO UNIVERSITY. |
| 10:30 AM   ST.EDMUND'S COLLEGE, SHILLONG.     SESSION 1: DR.TANIA SUR ROY   TOPIC: "MENTAL HEALTH IN HIGHER EDUCATION: SUPPORTING STUDENTS WELL-BEING IN A STRESSFUL ENVIRONMENT"     10:30 AM-   TOPIC: "MENTAL HEALTH IN HIGHER EDUCATION: SUPPORTING STUDENTS WELL-BEING IN A STRESSFUL ENVIRONMENT"                                                                                                                                                                                                                                                                                                                                                                                                                                                                                                                                                                                                                                                                                                                                                                                                                                                                                                                                                                                                  |                      | SPEECH: BR.DR.SIMON COELHO, PRINCIPAL I/C, ST.EDMUND'S COLLEGE, SHILLONG                                |
| TOPIC: "MENTAL HEALTH IN HIGHER EDUCATION: SUPPORTING STUDENTS WELL-BEING IN A STRESSFUL ENVIRONMENT"<br>10:30AM-                                                                                                                                                                                                                                                                                                                                                                                                                                                                                                                                                                                                                                                                                                                                                                                                                                                                                                                                                                                                                                                                                                                                                                                        |                      |                                                                                                         |
| 12:00 PM SESSION 2: DR. TANIA SUR ROT                                                                                                                                                                                                                                                                                                                                                                                                                                                                                                                                                                                                                                                                                                                                                                                                                                                                                                                                                                                                                                                                                                                                                                                                                                                                    | 10:30AM-<br>12:00 PM |                                                                                                         |