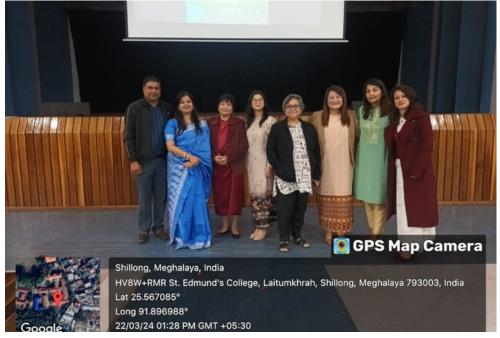

## TWO-PART SERIES OF SPECIAL LECTURE

GUEST SPEAKER: DR.TANIA SUR ROY,
HEAD OF EDUCATION DEPARTMENT, ASSAM DON BOSCO
UNIVERSITY

| Date             | 22/03/2024                                                                                                                                                                |
|------------------|---------------------------------------------------------------------------------------------------------------------------------------------------------------------------|
| Location         | College Auditorium, St. Edmund's<br>College                                                                                                                               |
| Organizer        | Education Department, St.Edmund's College, Shillong                                                                                                                       |
| Guest<br>Speaker | Dr. Tania Sur Roy, Head of Education Department, Assam Don Bosco University                                                                                               |
| Topics           | "Mental health in higher education: Supporting student well-being in a stressful environment" & "Motivation and engagement: Understanding what drives students to learn". |

## **PROGRAMME**

DATE: 22/03/2024

Venue: Gollege Auditorium

|                    | HOST: MS.CLARISSA NONGBET                                                   |
|--------------------|-----------------------------------------------------------------------------|
| 9:30 A<br>10:00 A  | REGISTRATION                                                                |
| 10:00 Å            | INVOCATION PRAYER: DR.MS.B.W NONGBRI, DEAN, ST. EDMUND'S COLLEGE, SHILLONG. |
| 10:05 A            |                                                                             |
| 10:10 A            |                                                                             |
| 10:15 A            |                                                                             |
| 10:20 A            | SPEECH: BR.DR.SIMON COELHO, PRINCIPAL I/C, ST.EDMUND'S COLLEGE, SHILLONG    |
| 10:25 A            |                                                                             |
| 10:30A<br>12:00 F  |                                                                             |
| 12:00 F<br>12:05 P | VOTE OF THANKS : MS. GEORGINA B KHARLUKHI, FACULTY MEMBER                   |
| 12:05 P            | M REFRESHMENT                                                               |
|                    |                                                                             |