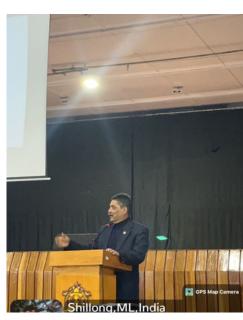

## TWO-PART SERIES OF SPECIAL LECTURE

GUEST SPEAKER: DR.TANIA SUR ROY,
HEAD OF EDUCATION DEPARTMENT, ASSAM DON BOSCO
UNIVERSITY

| Date             | 22/03/2024                                                                                                                                                                |
|------------------|---------------------------------------------------------------------------------------------------------------------------------------------------------------------------|
| Location         | College Auditorium, St. Edmund's<br>College                                                                                                                               |
| Organizer        | Education Department, St.Edmund's College, Shillong                                                                                                                       |
| Guest<br>Speaker | Dr. Tania Sur Roy, Head of Education Department, Assam Don Bosco University                                                                                               |
| Topics           | "Mental health in higher education: Supporting student well-being in a stressful environment" & "Motivation and engagement: Understanding what drives students to learn". |

"MOTIVATION AND ENGAGEMENT: UNDERSTANDING WHAT DRIVES STUDENTS TO LEARN."

> FRIDAY, 22 MARCH 2024

10 A.M. - 12 P.M.

presents

Dr. Tania Sur Roy

Special lecture on

" Mental health in higher education: Supporting student in a stressful environment"