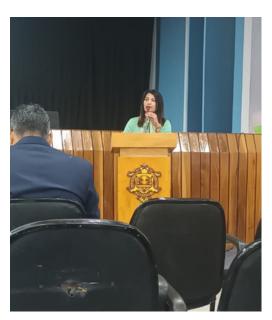

## TWO-PART SERIES OF SPECIAL LECTURE

GUEST SPEAKER: DR.TANIA SUR ROY,
HEAD OF EDUCATION DEPARTMENT, ASSAM DON BOSCO
UNIVERSITY

| Date             | 22/03/2024                                                                                                                                                                |
|------------------|---------------------------------------------------------------------------------------------------------------------------------------------------------------------------|
| Location         | College Auditorium, St. Edmund's<br>College                                                                                                                               |
| Organizer        | Education Department, St.Edmund's College, Shillong                                                                                                                       |
| Guest<br>Speaker | Dr. Tania Sur Roy, Head of Education Department, Assam Don Bosco University                                                                                               |
| Topics           | "Mental health in higher education: Supporting student well-being in a stressful environment" & "Motivation and engagement: Understanding what drives students to learn". |

## **PROGRAMME**

DATE: 22/03/2024

Venue: Gollege Auditorium

|                    | HOST: MS.CLARISSA NONGBET                                                   |
|--------------------|-----------------------------------------------------------------------------|
| 9:30 A<br>10:00 A  | REGISTRATION                                                                |
| 10:00 Å            | INVOCATION PRAYER: DR.MS.B.W NONGBRI, DEAN, ST. EDMUND'S COLLEGE, SHILLONG. |
| 10:05 A            |                                                                             |
| 10:10 A            |                                                                             |
| 10:15 A            |                                                                             |
| 10:20 A            | SPEECH: BR.DR.SIMON COELHO, PRINCIPAL I/C, ST.EDMUND'S COLLEGE, SHILLONG    |
| 10:25 A            |                                                                             |
| 10:30A<br>12:00 F  |                                                                             |
| 12:00 F<br>12:05 P | VOTE OF THANKS : MS. GEORGINA B KHARLUKHI, FACULTY MEMBER                   |
| 12:05 P            | M REFRESHMENT                                                               |
|                    |                                                                             |