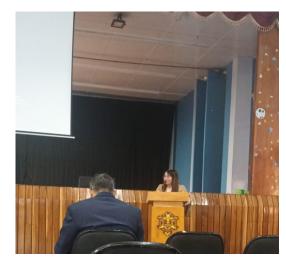

## TWO-PART SERIES OF SPECIAL LECTURE

GUEST SPEAKER: DR.TANIA SUR ROY,
HEAD OF EDUCATION DEPARTMENT, ASSAM DON BOSCO
UNIVERSITY

| Date             | 22/03/2024                                                                                                                                                                |
|------------------|---------------------------------------------------------------------------------------------------------------------------------------------------------------------------|
| Location         | College Auditorium, St. Edmund's<br>College                                                                                                                               |
| Organizer        | Education Department, St.Edmund's College, Shillong                                                                                                                       |
| Guest<br>Speaker | Dr. Tania Sur Roy, Head of Education Department, Assam Don Bosco University                                                                                               |
| Topics           | "Mental health in higher education: Supporting student well-being in a stressful environment" & "Motivation and engagement: Understanding what drives students to learn". |

## **PROGRAMME**

DATE: 22/03/2024

Venue: Gollege Auditorium

|                    | HOST: MS.CLARISSA NONGBET                                                   |
|--------------------|-----------------------------------------------------------------------------|
| 9:30 A<br>10:00 A  | REGISTRATION                                                                |
| 10:00 Å            | INVOCATION PRAYER: DR.MS.B.W NONGBRI, DEAN, ST. EDMUND'S COLLEGE, SHILLONG. |
| 10:05 A            |                                                                             |
| 10:10 A            |                                                                             |
| 10:15 A            |                                                                             |
| 10:20 A            | SPEECH: BR.DR.SIMON COELHO, PRINCIPAL I/C, ST.EDMUND'S COLLEGE, SHILLONG    |
| 10:25 A            |                                                                             |
| 10:30A<br>12:00 F  |                                                                             |
| 12:00 F<br>12:05 P | VOTE OF THANKS : MS. GEORGINA B KHARLUKHI, FACULTY MEMBER                   |
| 12:05 P            | M REFRESHMENT                                                               |
|                    |                                                                             |