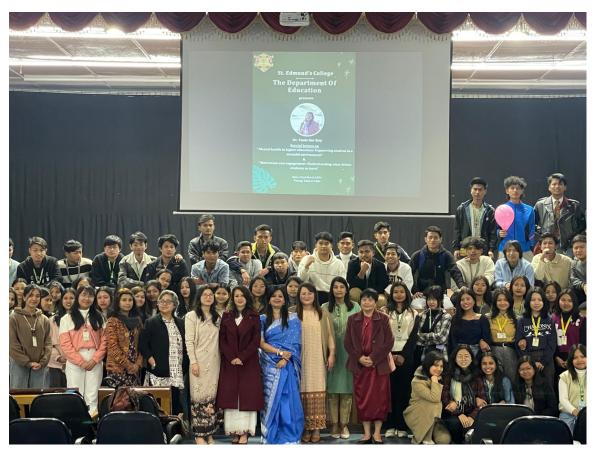

## TWO-PART SERIES OF SPECIAL LECTURE

GUEST SPEAKER: DR.TANIA SUR ROY,
HEAD OF EDUCATION DEPARTMENT, ASSAM DON BOSCO
UNIVERSITY

| Date             | 22/03/2024                                                                                                                                                                |
|------------------|---------------------------------------------------------------------------------------------------------------------------------------------------------------------------|
| Location         | College Auditorium, St. Edmund's<br>College                                                                                                                               |
| Organizer        | Education Department, St.Edmund's College, Shillong                                                                                                                       |
| Guest<br>Speaker | Dr. Tania Sur Roy, Head of Education Department, Assam Don Bosco University                                                                                               |
| Topics           | "Mental health in higher education: Supporting student well-being in a stressful environment" & "Motivation and engagement: Understanding what drives students to learn". |

## **PROGRAMME**

DATE: 22/03/2024

Venue: Gollege Auditorium

|                    | HOST: MS.CLARISSA NONGBET                                                   |
|--------------------|-----------------------------------------------------------------------------|
| 9:30 A<br>10:00 A  | REGISTRATION                                                                |
| 10:00 Å            | INVOCATION PRAYER: DR.MS.B.W NONGBRI, DEAN, ST. EDMUND'S COLLEGE, SHILLONG. |
| 10:05 A            |                                                                             |
| 10:10 A            |                                                                             |
| 10:15 A            |                                                                             |
| 10:20 A            | SPEECH: BR.DR.SIMON COELHO, PRINCIPAL I/C, ST.EDMUND'S COLLEGE, SHILLONG    |
| 10:25 A            |                                                                             |
| 10:30A<br>12:00 F  |                                                                             |
| 12:00 F<br>12:05 P | VOTE OF THANKS : MS. GEORGINA B KHARLUKHI, FACULTY MEMBER                   |
| 12:05 P            | M REFRESHMENT                                                               |
|                    |                                                                             |