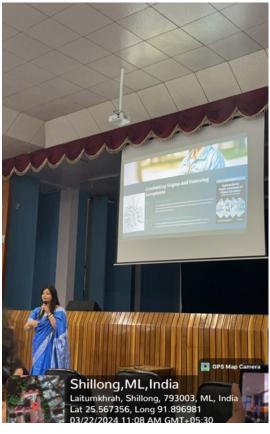

## TWO-PART SERIES OF SPECIAL LECTURE

GUEST SPEAKER: DR.TANIA SUR ROY,
HEAD OF EDUCATION DEPARTMENT, ASSAM DON BOSCO
UNIVERSITY

| Date             | 22/03/2024                                                                                                                                                                |
|------------------|---------------------------------------------------------------------------------------------------------------------------------------------------------------------------|
| Location         | College Auditorium, St. Edmund's<br>College                                                                                                                               |
| Organizer        | Education Department, St.Edmund's College, Shillong                                                                                                                       |
| Guest<br>Speaker | Dr. Tania Sur Roy, Head of Education Department, Assam Don Bosco University                                                                                               |
| Topics           | "Mental health in higher education: Supporting student well-being in a stressful environment" & "Motivation and engagement: Understanding what drives students to learn". |

#### ABOUT THE SPEAKER

DR. TANIA SUR ROY IS PRESENTLY THE HEAD OF THE DEPTARTMENT OF EDUCATION. ASSAM DON BOSCO UNIVERSITY, TAPESIA CAMPUS, GUWAHATI... SHE HAS OVER TWELVE YEARS OF EXPERIENCE IN THE FIELD OF ACADEMICS AND RESEARCH. DR. ROY HAS AUTHORED THREE BOOKS IN THE FIELD OF **EDUCATION AND CONTRIBUTED** MORE THAN 30 PUBLICATIONS IN JOURNALS AND EDITED BOOKS. HER AREAS OF SPECIALISSATION INCLUDE EDUCATIONAL PSYCHOLOGY, GUIDANCE & COUNSELLING, TEACHER EDUCATION, AND DISTANCE **EDUCATION, AMONG OTHERS** 

"MOTIVATION AND ENGAGEMENT: UNDERSTANDING WHAT DRIVES STUDENTS TO LEARN."

> FRIDAY, 22 MARCH 2024

10 A.M. - 12 P.M.

presents

Dr. Tania Sur Roy

Special lecture on

" Mental health in higher education: Supporting student in a stressful environment"