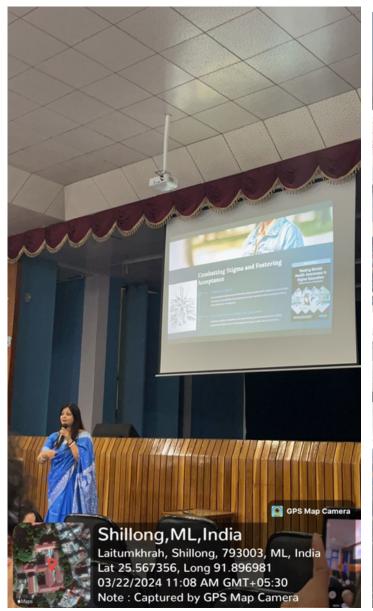

## TWO-PART SERIES OF SPECIAL LECTURE

GUEST SPEAKER: DR.TANIA SUR ROY,
HEAD OF EDUCATION DEPARTMENT, ASSAM DON BOSCO
UNIVERSITY

| Date             | 22/03/2024                                                                                                                                                                |
|------------------|---------------------------------------------------------------------------------------------------------------------------------------------------------------------------|
| Location         | College Auditorium, St. Edmund's<br>College                                                                                                                               |
| Organizer        | Education Department, St.Edmund's College, Shillong                                                                                                                       |
| Guest<br>Speaker | Dr. Tania Sur Roy, Head of Education Department, Assam Don Bosco University                                                                                               |
| Topics           | "Mental health in higher education: Supporting student well-being in a stressful environment" & "Motivation and engagement: Understanding what drives students to learn". |

"MOTIVATION AND ENGAGEMENT: UNDERSTANDING WHAT DRIVES STUDENTS TO LEARN."

> FRIDAY, 22 MARCH 2024

10 A.M. - 12 P.M.

presents

Dr. Tania Sur Roy

Special lecture on

" Mental health in higher education: Supporting student in a stressful environment"