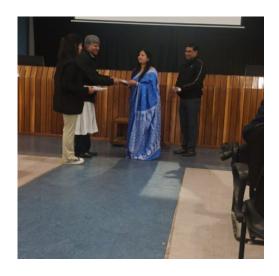

## TWO-PART SERIES OF SPECIAL LECTURE

GUEST SPEAKER: DR.TANIA SUR ROY,
HEAD OF EDUCATION DEPARTMENT, ASSAM DON BOSCO
UNIVERSITY

| Date             | 22/03/2024                                                                                                                                                                |
|------------------|---------------------------------------------------------------------------------------------------------------------------------------------------------------------------|
| Location         | College Auditorium, St. Edmund's<br>College                                                                                                                               |
| Organizer        | Education Department, St.Edmund's College, Shillong                                                                                                                       |
| Guest<br>Speaker | Dr. Tania Sur Roy, Head of Education Department, Assam Don Bosco University                                                                                               |
| Topics           | "Mental health in higher education: Supporting student well-being in a stressful environment" & "Motivation and engagement: Understanding what drives students to learn". |

## **PROGRAMME**

DATE: 22/03/2024

Venue: Gollege Auditorium

|                    | HOST: MS.CLARISSA NONGBET                                                   |
|--------------------|-----------------------------------------------------------------------------|
| 9:30 A<br>10:00 A  | REGISTRATION                                                                |
| 10:00 Å            | INVOCATION PRAYER: DR.MS.B.W NONGBRI, DEAN, ST. EDMUND'S COLLEGE, SHILLONG. |
| 10:05 A            |                                                                             |
| 10:10 A            |                                                                             |
| 10:15 A            |                                                                             |
| 10:20 A            | SPEECH: BR.DR.SIMON COELHO, PRINCIPAL I/C, ST.EDMUND'S COLLEGE, SHILLONG    |
| 10:25 A            |                                                                             |
| 10:30A<br>12:00 F  |                                                                             |
| 12:00 F<br>12:05 P | VOTE OF THANKS : MS. GEORGINA B KHARLUKHI, FACULTY MEMBER                   |
| 12:05 P            | M REFRESHMENT                                                               |
|                    |                                                                             |