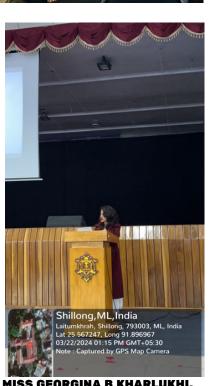

## **PROGRAMME**

DATE: 22/03/2024

Venue: Gollege Auditorium

|                    | HOST: MS.CLARISSA NONGBET                                                   |
|--------------------|-----------------------------------------------------------------------------|
| 9:30 A<br>10:00 A  | REGISTRATION                                                                |
| 10:00 Å            | INVOCATION PRAYER: DR.MS.B.W NONGBRI, DEAN, ST. EDMUND'S COLLEGE, SHILLONG. |
| 10:05 A            |                                                                             |
| 10:10 A            |                                                                             |
| 10:15 A            |                                                                             |
| 10:20 A            | SPEECH: BR.DR.SIMON COELHO, PRINCIPAL I/C, ST.EDMUND'S COLLEGE, SHILLONG    |
| 10:25 A            |                                                                             |
| 10:30A<br>12:00 F  |                                                                             |
| 12:00 F<br>12:05 P | VOTE OF THANKS : MS. GEORGINA B KHARLUKHI, FACULTY MEMBER                   |
| 12:05 P            | M REFRESHMENT                                                               |
|                    |                                                                             |