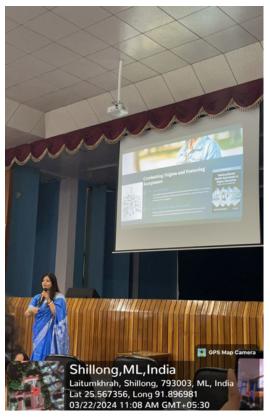

## TWO-PART SERIES OF SPECIAL LECTURE

GUEST SPEAKER: DR.TANIA SUR ROY,
HEAD OF EDUCATION DEPARTMENT, ASSAM DON BOSCO
UNIVERSITY

| Date             | 22/03/2024                                                                                                                                                                |
|------------------|---------------------------------------------------------------------------------------------------------------------------------------------------------------------------|
| Location         | College Auditorium, St. Edmund's<br>College                                                                                                                               |
| Organizer        | Education Department, St.Edmund's College, Shillong                                                                                                                       |
| Guest<br>Speaker | Dr. Tania Sur Roy, Head of Education Department, Assam Don Bosco University                                                                                               |
| Topics           | "Mental health in higher education: Supporting student well-being in a stressful environment" & "Motivation and engagement: Understanding what drives students to learn". |

"MOTIVATION AND ENGAGEMENT: UNDERSTANDING WHAT DRIVES STUDENTS TO LEARN."

> FRIDAY, 22 MARCH 2024

10 A.M. - 12 P.M.

presents

Dr. Tania Sur Roy

Special lecture on

" Mental health in higher education: Supporting student in a stressful environment"

۵

" Motivation and engagement :Understanding what drives students to learn"

> Date: 22nd March 2024 Timing: 10am to 12pm