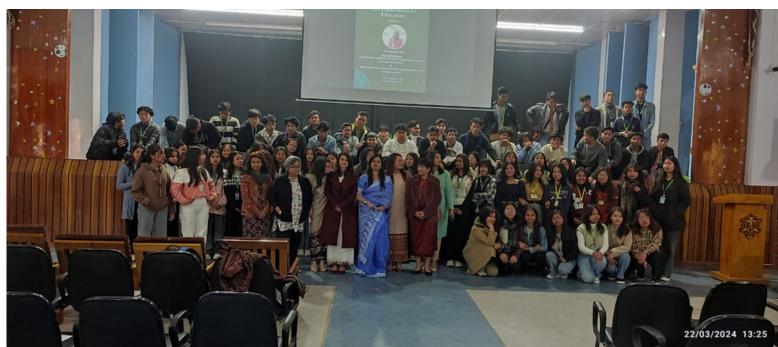

## TWO-PART SERIES OF SPECIAL LECTURE

GUEST SPEAKER: DR.TANIA SUR ROY,
HEAD OF EDUCATION DEPARTMENT, ASSAM DON BOSCO
UNIVERSITY

| Date             | 22/03/2024                                                                                                                                                                |
|------------------|---------------------------------------------------------------------------------------------------------------------------------------------------------------------------|
| Location         | College Auditorium, St. Edmund's<br>College                                                                                                                               |
| Organizer        | Education Department, St.Edmund's College, Shillong                                                                                                                       |
| Guest<br>Speaker | Dr. Tania Sur Roy, Head of Education Department, Assam Don Bosco University                                                                                               |
| Topics           | "Mental health in higher education: Supporting student well-being in a stressful environment" & "Motivation and engagement: Understanding what drives students to learn". |

## **PROGRAMME**

DATE: 22/03/2024

Venue: Gollege Auditorium

|                    | HOST: MS.CLARISSA NONGBET                                                   |
|--------------------|-----------------------------------------------------------------------------|
| 9:30 A<br>10:00 A  | REGISTRATION                                                                |
| 10:00 Å            | INVOCATION PRAYER: DR.MS.B.W NONGBRI, DEAN, ST. EDMUND'S COLLEGE, SHILLONG. |
| 10:05 A            |                                                                             |
| 10:10 A            |                                                                             |
| 10:15 A            |                                                                             |
| 10:20 A            | SPEECH: BR.DR.SIMON COELHO, PRINCIPAL I/C, ST.EDMUND'S COLLEGE, SHILLONG    |
| 10:25 A            |                                                                             |
| 10:30A<br>12:00 F  |                                                                             |
| 12:00 F<br>12:05 P | VOTE OF THANKS : MS. GEORGINA B KHARLUKHI, FACULTY MEMBER                   |
| 12:05 P            | M REFRESHMENT                                                               |
|                    |                                                                             |