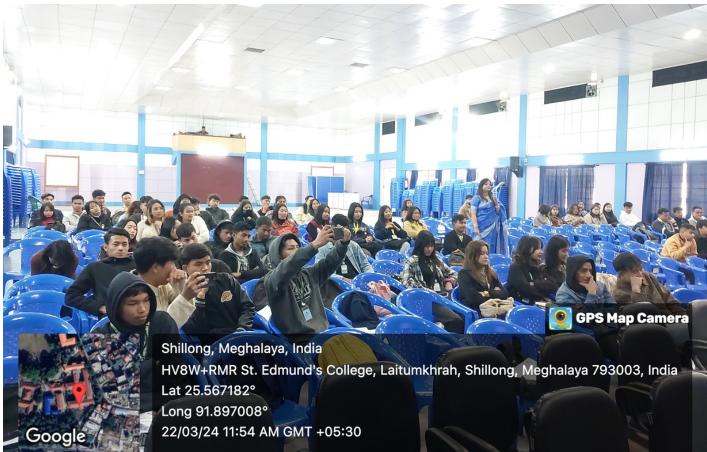

## **PROGRAMME**

DATE: 22/03/2024

Venue: Gollege Auditorium

|                    | HOST: MS.CLARISSA NONGBET                                                   |
|--------------------|-----------------------------------------------------------------------------|
| 9:30 A<br>10:00 A  | REGISTRATION                                                                |
| 10:00 Å            | INVOCATION PRAYER: DR.MS.B.W NONGBRI, DEAN, ST. EDMUND'S COLLEGE, SHILLONG. |
| 10:05 A            |                                                                             |
| 10:10 A            |                                                                             |
| 10:15 A            |                                                                             |
| 10:20 A            | SPEECH: BR.DR.SIMON COELHO, PRINCIPAL I/C, ST.EDMUND'S COLLEGE, SHILLONG    |
| 10:25 A            |                                                                             |
| 10:30A<br>12:00 F  |                                                                             |
| 12:00 F<br>12:05 P | VOTE OF THANKS : MS. GEORGINA B KHARLUKHI, FACULTY MEMBER                   |
| 12:05 P            | M REFRESHMENT                                                               |
|                    |                                                                             |