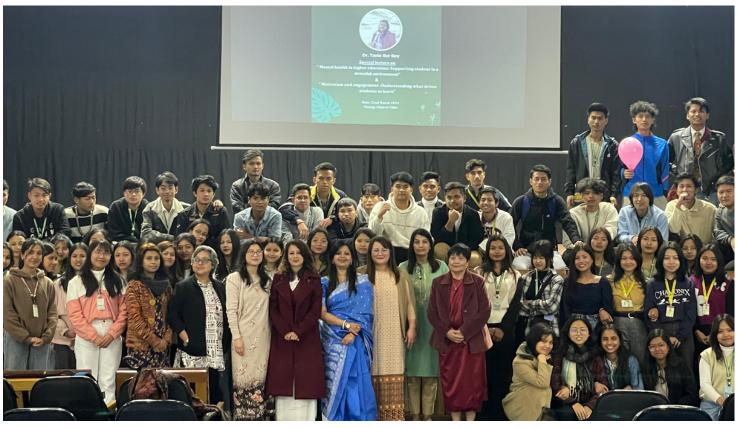

## TWO-PART SERIES OF SPECIAL LECTURE

GUEST SPEAKER: DR.TANIA SUR ROY,
HEAD OF EDUCATION DEPARTMENT, ASSAM DON BOSCO
UNIVERSITY

| Date             | 22/03/2024                                                                                                                                                                |
|------------------|---------------------------------------------------------------------------------------------------------------------------------------------------------------------------|
| Location         | College Auditorium, St. Edmund's<br>College                                                                                                                               |
| Organizer        | Education Department, St.Edmund's College, Shillong                                                                                                                       |
| Guest<br>Speaker | Dr. Tania Sur Roy, Head of Education Department, Assam Don Bosco University                                                                                               |
| Topics           | "Mental health in higher education: Supporting student well-being in a stressful environment" & "Motivation and engagement: Understanding what drives students to learn". |

"MOTIVATION AND ENGAGEMENT: UNDERSTANDING WHAT DRIVES STUDENTS TO LEARN."

> FRIDAY, 22 MARCH 2024

10 A.M. - 12 P.M.

presents

Dr. Tania Sur Roy

Special lecture on

" Mental health in higher education: Supporting student in a stressful environment"

۵

" Motivation and engagement :Understanding what drives students to learn"

> Date: 22nd March 2024 Timing: 10am to 12pm