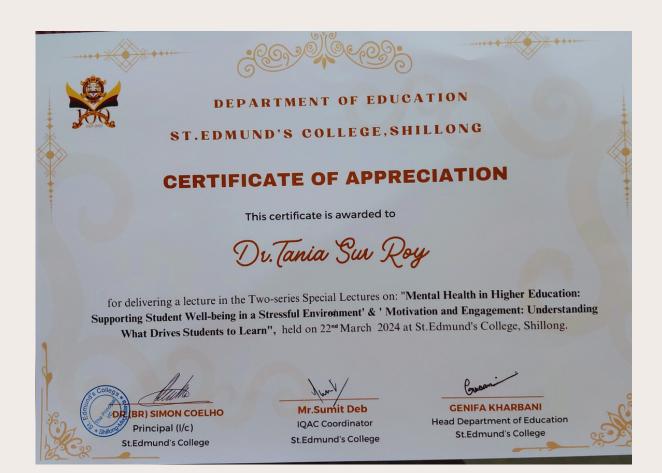

## TWO-PART SERIES OF SPECIAL LECTURE

GUEST SPEAKER: DR.TANIA SUR ROY,
HEAD OF EDUCATION DEPARTMENT, ASSAM DON BOSCO
UNIVERSITY

| Date             | 22/03/2024                                                                                                                                                                |
|------------------|---------------------------------------------------------------------------------------------------------------------------------------------------------------------------|
| Location         | College Auditorium, St. Edmund's<br>College                                                                                                                               |
| Organizer        | Education Department, St.Edmund's College, Shillong                                                                                                                       |
| Guest<br>Speaker | Dr. Tania Sur Roy, Head of Education Department, Assam Don Bosco University                                                                                               |
| Topics           | "Mental health in higher education: Supporting student well-being in a stressful environment" & "Motivation and engagement: Understanding what drives students to learn". |

#### ABOUT THE SPEAKER

DR. TANIA SUR ROY IS PRESENTLY THE HEAD OF THE DEPTARTMENT OF EDUCATION. ASSAM DON BOSCO UNIVERSITY, TAPESIA CAMPUS, GUWAHATI... SHE HAS OVER TWELVE YEARS OF EXPERIENCE IN THE FIELD OF ACADEMICS AND RESEARCH. DR. ROY HAS AUTHORED THREE BOOKS IN THE FIELD OF **EDUCATION AND CONTRIBUTED** MORE THAN 30 PUBLICATIONS IN JOURNALS AND EDITED BOOKS. HER AREAS OF SPECIALISSATION INCLUDE EDUCATIONAL PSYCHOLOGY, GUIDANCE & COUNSELLING, TEACHER EDUCATION, AND DISTANCE **EDUCATION, AMONG OTHERS** 

## THE DEPARTMENT OF EDUCATION

ST. EDMUND'S COLLEGE, SHILLONG

CORDIALLY INVITES YOU TO A TWO-PART SERIES OF SPECIAL LECTURES

ON

"MENTAL HEALTH IN HIGHER EDUCATION: SUPPORTING STUDENT WELL-BEING IN A STRESSFUL ENVIRONMENT"

"MOTIVATION AND ENGAGEMENT: UNDERSTANDING WHAT DRIVES STUDENTS TO LEARN."

> FRIDAY, 22 MARCH 2024

10 A.M. - 12 P.M.

presents

Dr. Tania Sur Roy

Special lecture on

" Mental health in higher education: Supporting student in a stressful environment"