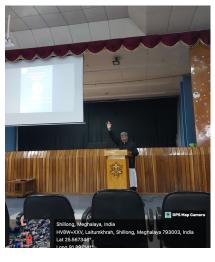

## TWO-PART SERIES OF SPECIAL LECTURE

GUEST SPEAKER: DR.TANIA SUR ROY,
HEAD OF EDUCATION DEPARTMENT, ASSAM DON BOSCO
UNIVERSITY

| Date             | 22/03/2024                                                                                                                                                                |
|------------------|---------------------------------------------------------------------------------------------------------------------------------------------------------------------------|
| Location         | College Auditorium, St. Edmund's<br>College                                                                                                                               |
| Organizer        | Education Department, St.Edmund's College, Shillong                                                                                                                       |
| Guest<br>Speaker | Dr. Tania Sur Roy, Head of Education Department, Assam Don Bosco University                                                                                               |
| Topics           | "Mental health in higher education: Supporting student well-being in a stressful environment" & "Motivation and engagement: Understanding what drives students to learn". |

## **PROGRAMME**

DATE: 22/03/2024

Venue: Gollege Auditorium

|                    | HOST: MS.CLARISSA NONGBET                                                   |
|--------------------|-----------------------------------------------------------------------------|
| 9:30 A<br>10:00 A  | REGISTRATION                                                                |
| 10:00 Å            | INVOCATION PRAYER: DR.MS.B.W NONGBRI, DEAN, ST. EDMUND'S COLLEGE, SHILLONG. |
| 10:05 A            |                                                                             |
| 10:10 A            |                                                                             |
| 10:15 A            |                                                                             |
| 10:20 A            | SPEECH: BR.DR.SIMON COELHO, PRINCIPAL I/C, ST.EDMUND'S COLLEGE, SHILLONG    |
| 10:25 A            |                                                                             |
| 10:30A<br>12:00 F  |                                                                             |
| 12:00 F<br>12:05 P | VOTE OF THANKS : MS. GEORGINA B KHARLUKHI, FACULTY MEMBER                   |
| 12:05 P            | M REFRESHMENT                                                               |
|                    |                                                                             |