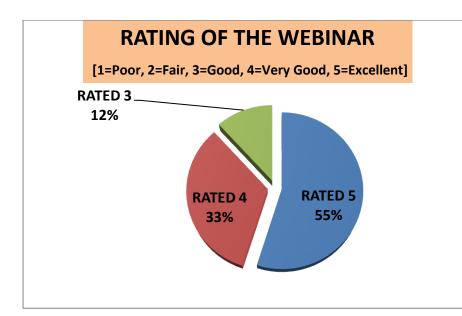

| RATING<br>OF THE<br>WEBINAR | NO |
|-----------------------------|----|
| RATED 5                     | 28 |
| RATED 4                     | 17 |
| RATED 3                     | 6  |
| RATED 2                     | 0  |
| RATED 1                     | 0  |