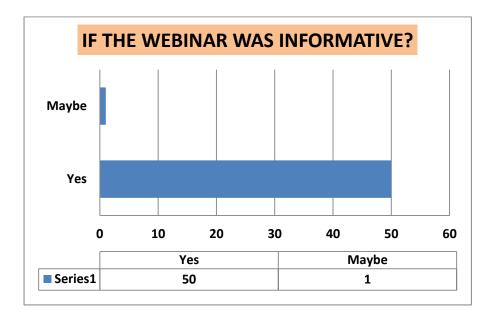

| IF WEBINAR<br>WAS<br>INFORMATIVE | NO |
|----------------------------------|----|
| YES                              | 50 |
| MAYBE                            | 1  |

| Did you<br>learn<br>something |    |
|-------------------------------|----|
| new?                          | NO |
| Yes                           | 49 |
| Maybe                         | 2  |