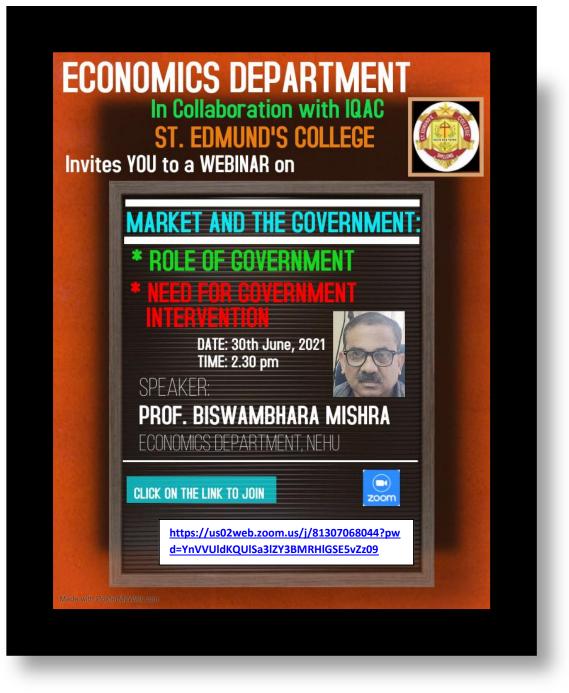

# DEPARTMENT OF ECONOMICS, ST. EDMUND'S COLLEGE

WEBINAR TOPIC: "Market and the Government: Role of Government: Need for Government Intervention", organised by Economics Department in Collaboration with I.Q.A.C.

SPEAKER: Prof B. Mishra, Economics Department, N.E.H.U.

DATE: 30<sup>th</sup> June 2021, <mark>TIME:</mark> 2.30pm

**REGISTRATION LINK:** https://forms.gle/mTXoUcewKrjv8BE6

### WEBINAR LINK:

https://us02web.zoom.us/j/81307068044?pwd=YnVVUIdKQUISa3IZY3BMRHIGSE5vZz09 Meeting ID: 813 0706 8044 Passcode: 795669 FEEDBACK FORM: https://forms.gle/Pv2kkucnZHqhBHv8A