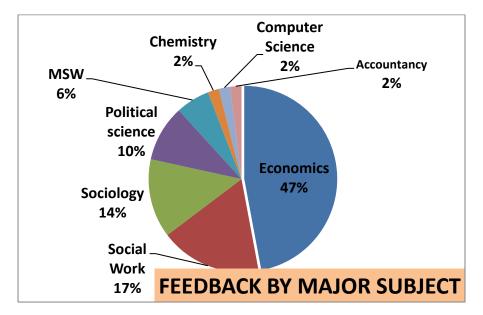

| FEEDBACK BY<br>MAJOR |    |
|----------------------|----|
| SUBJECT              | NO |
| Economics            | 24 |
| Social Work          | 9  |
| Sociology            | 7  |
| Political science    | 5  |
| MSW                  | 3  |
| Chemistry            | 1  |
| Computer Science     | 1  |
| Accountancy          | 1  |