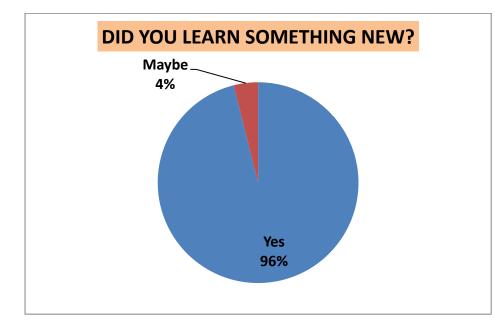

| IF WEBINAR<br>WAS<br>INFORMATIVE | NO |
|----------------------------------|----|
| YES                              | 50 |
| MAYBE                            | 1  |

| Did you<br>learn<br>something |    |
|-------------------------------|----|
| new?                          | NO |
| Yes                           | 49 |
| Maybe                         | 2  |