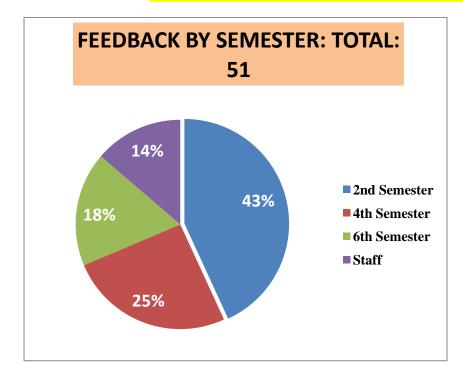

# FEEDBACK FORMS: 51

# ANALYSIS IS BASED ON FEEDBACK FROM 51 PARTICIPANTS

| FEEDBACK<br>BY<br>SEMESTER | NO |
|----------------------------|----|
| 2nd Semester               | 22 |
| 4th Semester               | 13 |
| 6th Semester               | 9  |
| Staff                      | 7  |
| TOTAL                      | 51 |