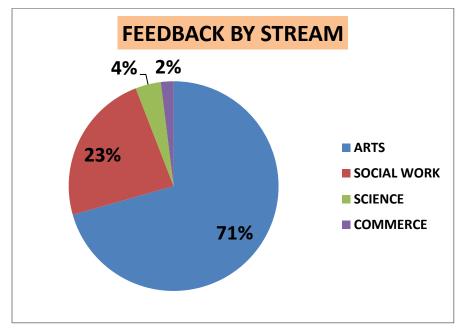

| PARTICIPANTS<br>BY STREAM | NO |
|---------------------------|----|
| ARTS                      | 36 |
| SOCIAL WORK               | 12 |
| SCIENCE                   | 2  |
| COMMERCE                  | 1  |