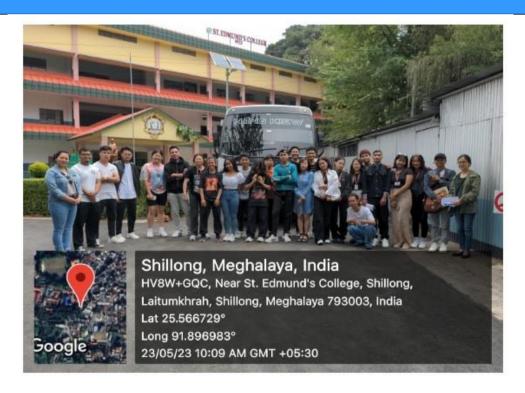

#### REPORT ON ONE DAY DEPARTMENT EDUCATIONAL TOUR

Date: 23/05/2023

Location: Evergreen Park, Mawpdang Village, Shillong, Meghalaya 793018

<u>Purpose: Learning about environment and tourism and their relation with the economy, on</u> top of all to have fun and enjoy.

On the 23rd May 2023, the 6<sup>th</sup> semester students of Economics (Batch 2020-2023) along with the teachers from the Department went for an outing to Evergreen Park with an aim to explore nature, to serve the purpose mentioned above and to have a much-needed break before our final exam. We all gathered in the college at 8:00am and travelled for about 40 minutes to reach the destination. Even though the journey was short but the students loved it and will cherish the moments forever.

The Evergreen Park is located 16km from our College in Mawpdang. The park officially opened in December 2022. Being relatively new, we observed plenty of construction activities. With plenty of open spaces, one can make a quick getaway from the city and be one with nature. An exclusive area was being prepared for children. A short nature trail within the park helped us explore some beautiful sights and sounds of water and birds. The park had a resting place to stay away from extreme sun and rain and made of natural materials like bamboo and straw. The availability of water and washrooms in different locations was an added bonus. As we went on a weekday, we had the entire park to ourselves.