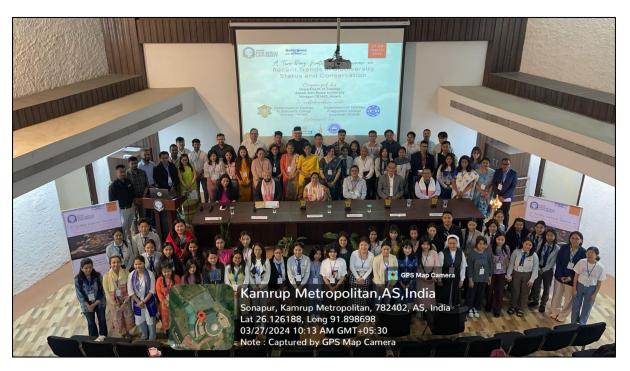

# National Seminar on Recent Trends in Biodiversity Status and Conservation

Photo: Participants of the Two-day National Seminar on Recent Trends in Biodiversity: Status and Conservation 2025

Photo: Participants of the Two-day National Seminar on Recent Trends in Biodiversity: Status and Conservation 2025