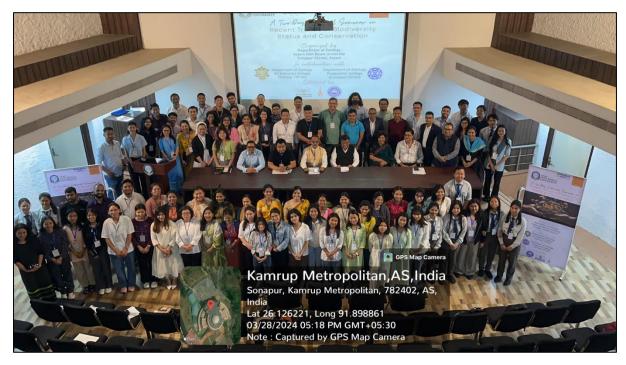

# National Seminar on Recent Trends in Biodiversity Status and Conservation

Photo: Participants of the Two-day National Seminar on Recent Trends in Biodiversity: Status and Conservation 2025

Photo: Participants of the Two-day National Seminar on Recent Trends in Biodiversity: Status and Conservation 2025