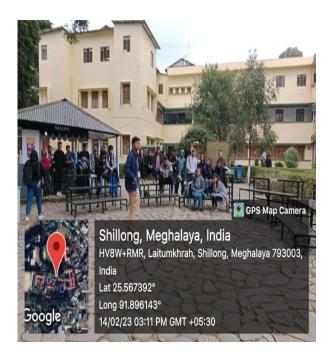

## EDBLAZON 2022

Website: http://sec.edu.in

E-mail: stedmundscollege@gmail.com

Geotagged Photos only 4-5