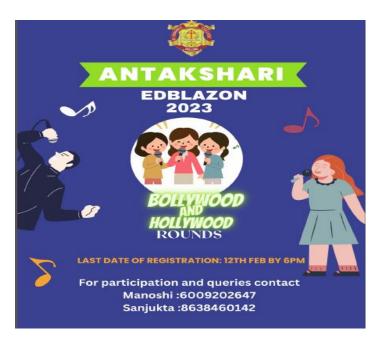

## **EDBLAZON 2022**

6. Name of the Incharge (Student) Manoshi Ghosh, Sanjucta Guhain

7 Brief Report

The Antakshari event organised as a part of Edblazon 2023, is a very popular one where an active enthusiasm towards participation can be noticed amongst the students community of St. Edmund's College. The programme started at 12:45 pm and ended around 3:30 pm. It was for the first time, the programme was conducted in an open arena concept. The entire event was divided into two parts namely: Prelims and Mains

In Prelims, there were, 3 rounds each with different markings namely-

- a) General Antakshari With 10 points,
- b) Word round with 10 points
- c) Audio round with 10 points.

In the Mains there were a total of 5 rounds each with different markings namely-

- a) General Antakshari with 10 points,
- b) Word round with 10 points,
- c) Antra- mukhra with 20 points
- d) Dumb Charade with 15 points.
- e) Guess the song round (Buzzer) with the 10 points.

The entire event was hosted by Pradikshina Borbora from B.A fourth Semester (Geography Department) and Ridabiang Sungoh from B.A fourth Semester (Sociology Department).