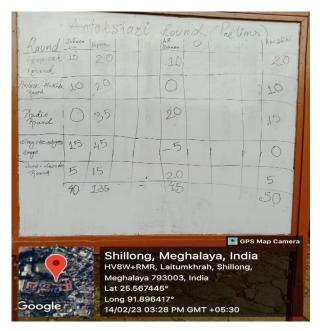

In Prelims, there were, 3 rounds each with different markings namely-

- a) General Antakshari With 10 points,
- b) Word round with 10 points
- c) Audio round with 10 points.

In the Mains there were a total of 5 rounds each with different markings namely-

- a) General Antakshari with 10 points,
- b) Word round with 10 points,
- c) Antra- mukhra with 20 points
- d) Dumb Charade with 15 points.
- e) Guess the song round (Buzzer) with the 10 points.

The entire event was hosted by Pradikshina Borbora from B.A fourth Semester (Geography Department) and Ridabiang Sungoh from B.A fourth Semester (Sociology Department).