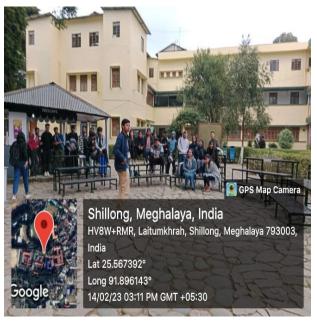

6. Name of the Incharge (Student) Manoshi Ghosh, Sanjucta Guhain

7 Brief Report

The Antakshari event organised as a part of Edblazon 2023, is a very popular one where an active enthusiasm towards participation can be noticed amongst the students community of St. Edmund's College. The programme started at 12:45 pm and ended around 3:30 pm. It was for the first time, the programme was conducted in an open arena concept. The entire event was divided into two parts namely: Prelims and Mains

## EDBLAZON 2022

Website: http://sec.edu.in

E-mail: stedmundscollege@gmail.com

Geotagged Photos only 4-5