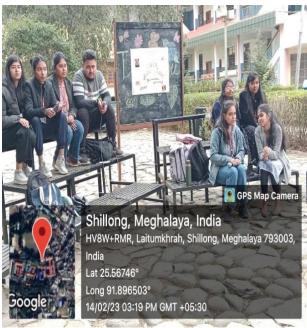

6. Name of the Incharge (Student) Manoshi Ghosh, Sanjucta Guhain

7 Brief Report

The Antakshari event organised as a part of Edblazon 2023, is a very popular one where an active enthusiasm towards participation can be noticed amongst the students community of St. Edmund's College. The programme started at 12:45 pm and ended around 3:30 pm. It was for the first time, the programme was conducted in an open arena concept. The entire event was divided into two parts namely: Prelims and Mains

## EDBLAZON 2022

Website: http://sec.edu.in

E-mail: stedmundscollege@gmail.com

Geotagged Photos only 4-5