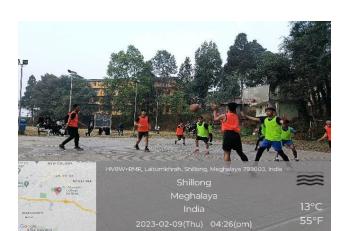

Hraveinei Ruth(BA)

#### 7. Brief Report

Total teams- 21(13 Mens and 8 Womens) Number of matches played – 19 (both men andwomen )

#### WINNERS-Men,

1st - BA 4th sem2nd - BCA

3rd - BSc Physical science 6th semWomen.

1st - BSW

2<sup>nd</sup> - BCom 4<sup>th</sup> sem

#### 8. Referees-

- 1. Jordan Menahem Kharkongor
- 2. Jason Z. Kharkongor

Kevin Aldrich Kurbah4.Adrian Kharkongor

#### Volunteers-

- 1.Karan Basumatary
- 2. Rafayath Hussain
- 3. Kevin Haokip
- 4. Thangmuanlal Twmbieng
- 5. Kadam Linminthang Chawnmang
- 6. Alex Lalrochnapuia
- 7. Aniket Dey
- 8. Vidya Rai



#### St. Comund's College Laitumkhrah, Shillong – 793003, Meghalaya, India

# 1923-2023

Website: http://sec.edu.in

#### **EDBLAZON 2022**

#### E-mail: stedmundscollege@gmail.com

9. Geotagged Photos only 4-5









#### 10. Participants

|    | Name                 | Department        | Semester        | Gender |
|----|----------------------|-------------------|-----------------|--------|
| 1. | R.Lalrinsanga        | History           | 4 <sup>th</sup> | Male   |
| 2. | Samuel Lalmawizuala  | Geography         | 4 <sup>th</sup> | Male   |
| 3. | Khuolminlun Joseph   | Economics         | 4 <sup>th</sup> | Male   |
| 4. | Akumdong T. Imsong   | Sociology         | 4 <sup>th</sup> | Male   |
| 5. | Hengouthang Lenthang | Sociology         | 4 <sup>th</sup> | Male   |
| 6. | Abhay Mukharjee      | Economics         | 4 <sup>th</sup> | Male   |
| 7. | V.Lalhruaizela       | History           | 4 <sup>th</sup> | Male   |
| 8. | Sangti A. Konyak     | Political Science | 4 <sup>th</sup> | Male   |