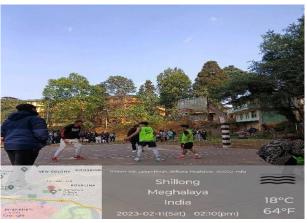

inei Ruth(BA)

#### 7. Brief Report

Total teams- 21(13 Mens and 8 Womens) Number of matches played – 19 (both men andwomen )

#### WINNERS-Men,

1st - BA 4th sem2nd - BCA

3rd - BSc Physical science 6th semWomen.

1st - BSW

2<sup>nd</sup> - BCom 4<sup>th</sup> sem

#### 8. Referees-

- 1. Jordan Menahem Kharkongor
- 2. Jason Z. Kharkongor

Kevin Aldrich Kurbah4.Adrian Kharkongor

#### Volunteers-

- 1.Karan Basumatary
- 2. Rafayath Hussain
- 3. Kevin Haokip
- 4. Thangmuanlal Twmbieng
- 5. Kadam Linminthang Chawnmang
- 6. Alex Lalrochnapuia
- 7. Aniket Dey
- 8. Vidya Rai



#### St. Comund's College Laitumkhrah, Shillong – 793003, Meghalaya, India

# 1923-2023

Website: http://sec.edu.in

#### **EDBLAZON 2022**

#### E-mail: stedmundscollege@gmail.com

9. Geotagged Photos only 4-5









#### 10. Participants

|    | Name                 | Department        | Semester        | Gender |
|----|----------------------|-------------------|-----------------|--------|
| 1. | R.Lalrinsanga        | History           | 4 <sup>th</sup> | Male   |
| 2. | Samuel Lalmawizuala  | Geography         | 4 <sup>th</sup> | Male   |
| 3. | Khuolminlun Joseph   | Economics         | 4 <sup>th</sup> | Male   |
| 4. | Akumdong T. Imsong   | Sociology         | 4 <sup>th</sup> | Male   |
| 5. | Hengouthang Lenthang | Sociology         | 4 <sup>th</sup> | Male   |
| 6. | Abhay Mukharjee      | Economics         | 4 <sup>th</sup> | Male   |
| 7. | V.Lalhruaizela       | History           | 4 <sup>th</sup> | Male   |
| 8. | Sangti A. Konyak     | Political Science | 4 <sup>th</sup> | Male   |



##