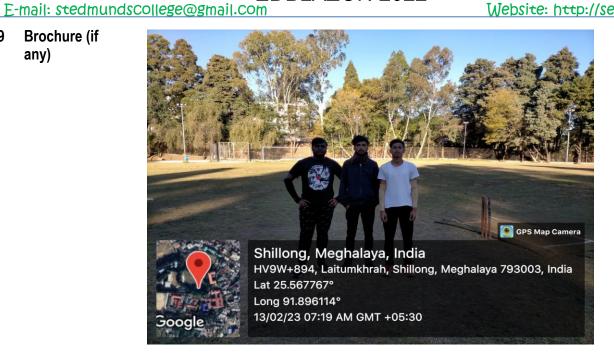

m winning the match with 6 wickets in hand. After that the matches kept. With the men's tournament reaching its final with BSC-6th sem and BCOM 6th sem qualifying for the finals, we started with the girls tournament. The tournament For girls started from the 15<sup>Th</sup> FEBRUARY 2023 with the first match being held between BCOM 6th Sem and BSC 6th sem and BSC won the match by 6 runs. The finalist for the girls tournament, BCA combine and BA combine. The finals were held on the 17th February 2023 Match from the boys side BCOM 6th sem were crowned the winners and for the girls BA combine Won the match convincing.

Geotagged 8 Photos only 4-5





## St. Edmund's College

## Laitumkhrah, Shillong - 793003, Meghalaya, India

## EDBLAZON 2022

Website: http://sec.edu.in

Brochure (if any)



#### 10. Any Social media activities

#### **Participants**

| SI | Name                | Department | Semester        | Gender |
|----|---------------------|------------|-----------------|--------|
| 1  | Mr Sumyadeep Dey    | BCOM       | 6 <sup>th</sup> | Male   |
| 2  | Mr Subhash Kumar    | Bcom       | 6 <sup>th</sup> | Male   |
|    | Rai                 |            |                 |        |
| 3  | Mr Aman Rai         | Bcom       | 6 <sup>th</sup> | Male   |
| 4  | Mr Manas Pratim Das | Bcom       | 6 <sup>th</sup> | Male   |
| 5  | Mr Shivam Shah      | Bcom       | 6               | Male   |
| 6  | Mr Biraj Kumar Das  | Bcom       | 6               | Male   |
| 7  | Mr Bankerlung       | Bcom       | 6               | Male   |
|    | Lyngdoh             |            |