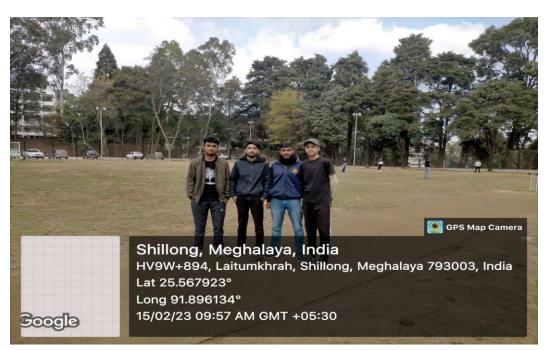

a knockout Tournament with 8 overs per innings. The first match to be held was between BA-2<sup>nd</sup> sem and BCA-6<sup>th</sup> with BCA 6th sem winning the match with 6 wickets in hand. After that the matches kept. With the men's tournament reaching its final with BSC-6th sem and BCOM 6th sem qualifying for the finals, we started with the girls tournament. The tournament For girls started from the 15<sup>Th</sup> FEBRUARY 2023 with the first match being held between BCOM 6th Sem and BSC 6th sem and BSC won the match by 6 runs. The finalist for the girls tournament, BCA combine and BA combine. The finals were held on the 17th February 2023 Match from the boys side BCOM 6th sem were crowned the winners and for the girls BA combine Won the match convincing.

Geotagged 8 Photos only 4-5





## St. Edmund's College

## Laitumkhrah, Shillong - 793003, Meghalaya, India

## EDBLAZON 2022

Website: http://sec.edu.in

Brochure (if any)



#### 10. Any Social media activities

#### **Participants**

| SI | Name                | Department | Semester        | Gender |
|----|---------------------|------------|-----------------|--------|
| 1  | Mr Sumyadeep Dey    | BCOM       | 6 <sup>th</sup> | Male   |
| 2  | Mr Subhash Kumar    | Bcom       | 6 <sup>th</sup> | Male   |
|    | Rai                 |            |                 |        |
| 3  | Mr Aman Rai         | Bcom       | 6 <sup>th</sup> | Male   |
| 4  | Mr Manas Pratim Das | Bcom       | 6 <sup>th</sup> | Male   |
| 5  | Mr Shivam Shah      | Bcom       | 6               | Male   |
| 6  | Mr Biraj Kumar Das  | Bcom