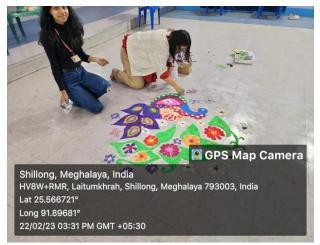

#### RANGOLI

The event of Rangoli was conducted on 22nd February 2023. The theme for the rangoli event was FLORAL. The event was held in the auditorium. The entire competition was of 2hrs time. The competition was held in group and each group there had been 4-5 members. All the groups made various designs and showcased their talents. To conclude the gracious event the animators invited Miss Sarbori Sarkar Dey and Miss S. Sunila Chanu as the judges who gave their final judgements regarding the winners of the event. We thank the teachers for their constant support and assistance throughout the event. And a vote of thanks to the volunteers too who helped us organizing the event.

#### **Geotagged photos:**