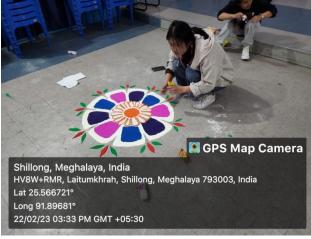

#### RANGOLI

The event of Rangoli was conducted on 22nd February 2023. The theme for the rangoli event was FLORAL. The event was held in the auditorium. The entire competition was of 2hrs time. The competition was held in group and each group there had been 4-5 members. All the groups made various designs and showcased their talents. To conclude the gracious event the animators invited Miss Sarbori Sarkar Dey and Miss S. Sunila Chanu as the judges who gave their final judgements regarding the winners of the event. We thank the teachers for their constant support and assistance throughout the event. And a vote of thanks to the volunteers too who helped us organizing the event.

#### **Geotagged photos:**