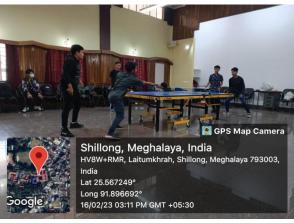

## Laitumkhrah, Shillong – 793003, Meghalaya, India







Website: http://sec.edu.in

Tournaments may only have 1 winner, but the other players definitely put up a really good fight. It was gratifying to see all the players uphold a goodsportsmanship spirit and were extremely cooperative and helpful at all times. We had a collective total of about 60 players and teams from all the categories. Hereis a list of some of the players of the Tournament:

Overall, the Table Tennis Tournament was a huge success, thanks to ardentparticipation of the students and unceasing support and guidance from the

teachers. We hope Table Tennis continues to receive greater love and interest as a sport among the students and teachers alike in the years to come as well.

Thank you.

#### Geotagged photos:









## **List of Participants**



## Laitumkhrah, Shillong - 793003, Meghalaya, India

# E-mail: stedmundscollege@gmail.com



Website: http://sec.edu.in

#### **MEN'S SINGLES**

| S. No. | NAME                 | Roll. No.   | S. No. | NAME                   | Roll. No.   |
|--------|----------------------|-------------|--------|------------------------|-------------|
| 1      | K. Obadiah           | 21/ECON/095 | 11     | Karyom Dirchi          | 20/SOCI/405 |
| 2      | Aayan Krishna Gogoi  | 22/BCAS/062 | 12     | Amos                   | 22/BCOm/071 |
| 3      | Deonicious Chulai    | 21/BCOM/058 | 13     | Daysun R. D. Shira     | 20/BIOC/354 |
| 4      | Weyo Kapfo           | 22/SOCI/005 | 14     | Allan Neil Diengdoh    | 21/ECON/106 |
| 5      | Comefast Ryntathiang | 20/POLS/18