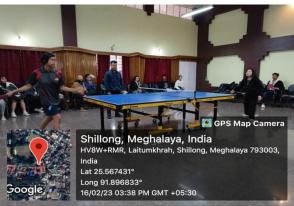

#### Geotagged photos:

## Laitumkhrah, Shillong – 793003, Meghalaya, India

E-mail: stedmundscollege@gmail.com

Website: http://sec.edu.in

Table Tennis is a well-loved indoor sport in St. Edmund's College, with excellent players among students as well as teachers. As part of our annual college week this year, Edblazon 2023, students got a brilliant opportunity toshowcase their skills in the Table Tennis Tournament.

Sir Bertrand Dkhar was the teacher in-charge and he lent great support and guidance, ensuring that the games were conducted in a fair manner. He was instrumental in overseeing the whole tournament and making sure there were no bumps on the way. Students also saw a glimpse of his expertise in the exhibition match held on the last day of the tournament, the 16th of February.