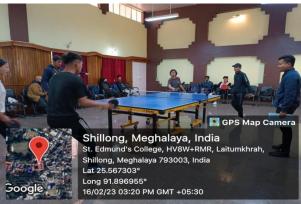

### Laitumkhrah, Shillong – 793003, Meghalaya, India







Website: http://sec.edu.in

Tournaments may only have 1 winner, but the other players definitely put up a really good fight. It was gratifying to see all the players uphold a goodsportsmanship spirit and were extremely cooperative and helpful at all times. We had a collective total of about 60 players and teams from all the categories. Hereis a list of some of the players of the Tournament:

Overall, the Table Tennis Tournament was a huge success, thanks to ardentparticipation of the students and unceasing support and guidance from the

teachers. We hope Table Tennis continues to receive greater love and interest as a sport among the students and teachers alike in the years to come as well.

Thank you.

#### Geotagged photos:









## **List of Participants**



## Laitumkhrah, Shillong - 793003, Meghalaya, India

# E-mail: stedmundscollege@gmail.com



Website: http://sec.edu.in

#### **MEN'S SINGLES**

| S. No. | NAME                 | Roll. No.   | S. No. | NAME                   | Roll. No.   |
|--------|----------------------|-------------|--------|------------------------|-------------|
| 1      | K. Obadiah           | 21/ECON/095 | 11     | Karyom Dirchi          | 20/SOCI/405 |
| 2      | Aayan Krishna Gogoi  | 22/BCAS/062 | 12     | Amos                   | 22/BCOm/071 |
| 3      | Deonicious Chulai    | 21/BCOM/058 | 13     | Daysun R. D. Shira     | 20/BIOC/354 |
| 4      | Weyo Kapfo           | 22/SOCI/005 | 14     | Allan Neil Diengdoh    | 21/ECON/106 |
| 5      | Comefast Ryntathiang | 20/POLS/