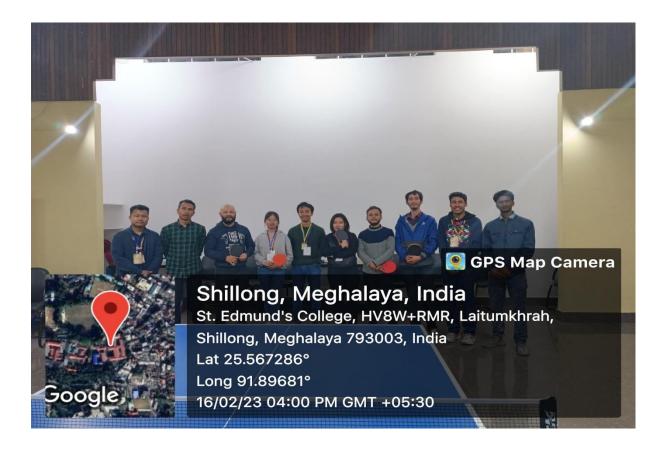

#### Geotagged photos:

### Laitumkhrah, Shillong – 793003, Meghalaya, India

Website: http://sec.edu.in

Tournaments may only have 1 winner, but the other players definitely put up a really good fight. It was gratifying to see all the players uphold a goodsportsmanship spirit and were extremely cooperative and helpful at all times. We had a collective total of about 60 players and teams from all the categories. Hereis a list of some of the players of the Tournament: