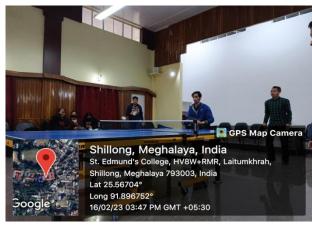

### Laitumkhrah, Shillong – 793003, Meghalaya, India







Website: http://sec.edu.in

Tournaments may only have 1 winner, but the other players definitely put up a really good fight. It was gratifying to see all the players uphold a goodsportsmanship spirit and were extremely cooperative and helpful at all times. We had a collective total of about 60 players and teams from all the categories. Hereis a list of some of the players of the Tournament:

Overall, the Table Tennis Tournament was a huge success, thanks to ardentparticipation of the students and unceasing support and guidance from the

teachers. We hope Table Tennis continues to receive greater love and interest as a sport among the students and teachers alike in the years to come as well.

Thank you.

#### Geotagged photos:









## **List of Participants**



## Laitumkhrah, Shillong - 793003, Meghalaya, India

# E-mail: stedmundscollege@gmail.com



Website: http://sec.edu.in

#### **MEN'S SINGLES**

| S. No. | NAME                 | Roll. No.   | S. No. | NAME                   | Roll. No.   |
|--------|----------------------|-------------|--------|------------------------|-------------|
| 1      | K. Obadiah           | 21/ECON/095 | 11     | Karyom Dirchi          | 20/SOCI/405 |
| 2      | Aayan Krishna Gogoi  | 22/BCAS/062 | 12     | Amos                   | 22/BCOm/071 |
| 3      | Deonicious Chulai    | 21/BCOM/058 | 13     | Daysun R. D. Shira     | 20/BIOC/354 |
| 4      | Weyo Kapfo           | 22/SOCI/005 | 14     | Allan Neil Diengdoh    | 21/ECON/106 |
| 5      | Comefast Ryntathiang | 20/POL