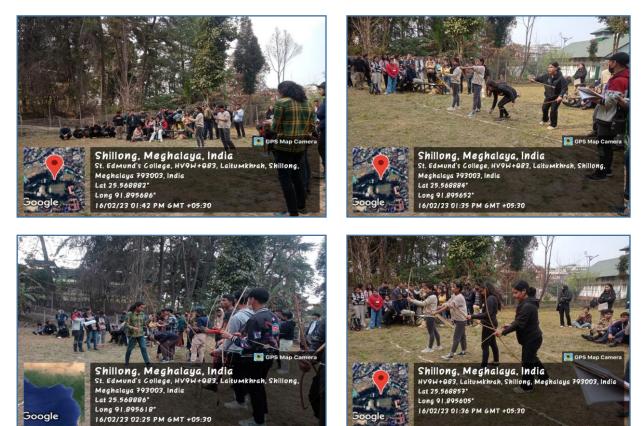

#### Geotagged photos:

#### **Report of the Event**

The event started around 1oclock and ended till 4:30PM, and last for only a day. Traditional Archery is a game using a bows and arrows (provided by the college) made of bamboo and the target is made of a Banana Tree. There were approx. 43 participants in this event, and there are 6 winners (men-3, and women-3). It was a fun activity where some participants who were not familiar with the game also participate and some also won the game. Without the co-operation and working of the Teachers In-charge, Volunteers, Animators and Participants the event wouldn't be successful, we're grateful for all the cooperation and support that make the event successful.