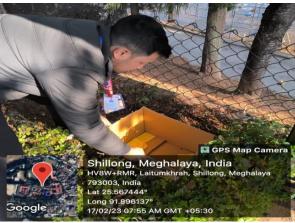

Various locations of the college campus were used to place the tokens with the help of the teachers' in-charge, the animators and the volunteers. Every clue was given in the form of a riddle which hinted to the location of the tokens.

Avishaan Dapan Sarkar and the volunteers.

Below are some glimpses from the Treasure Hunt activity

Laitumkhrah, Shillong – 793003, Meghalaya, India