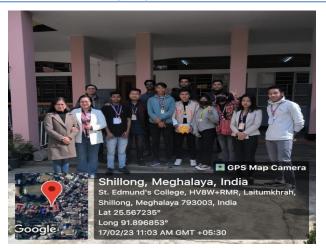

Overall, the Treasure Hunt activity was a huge success and progressed smoothly due to the participation of students, the support and guidance of the teachers in-charge; Sir William B F. Lynrah, Miss Labet P. Phanbuh and Miss Lorraine C. Masar and also the contributions of the animators; Shilpi Sikha Deka, Dae Kynsai M. Pyrgnap and

Avishaan Dapan Sarkar and the volunteers.

Below are some glimpses from the Treasure Hunt activity

Laitumkhrah, Shillong – 793003, Meghalaya, India