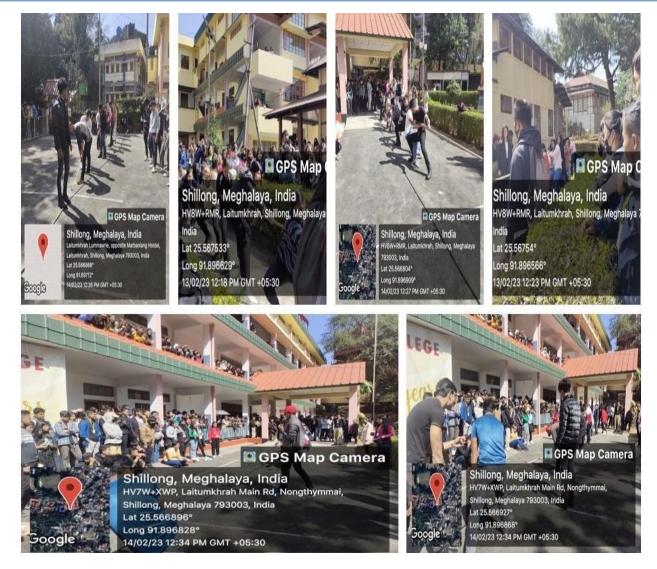

#### **REPORT ON TUG OF WAR:**

The event of tug of war was held on 13<sup>th</sup> February 2023 and the venue was near thecoffee corner and near the centenary banner. It was held for 4 days, 13<sup>th</sup> –14<sup>th</sup> Februar. The teacher in charge for this event was Prof M.D. KHONGWIR and Prof D. SYIEMION, who often actively present during the event. The animators or student in charge were LALFAMKIMA KIMA, THOMAS ZODINTHARA, CANDIDA L.RAPTHAP and MUSTAFIZA N. NAZARIKA. There were also 8 volunteers who take an important role in the event .There event was organised for Boys and Girls separatel .

There were 23 Teams from Girls and 17 Teams from Boys and each of these teams have 10 members. The Team was made in a stream – semeater ways for Boys and Girl. Best of three systems was used to decide the winner in every match of the event .

In the first day a girl knockout round was held and in the second day the boys knockout round was held. In the third day the semi-finals were held for both the categories (Boys and Girls). And in the fourth day, the event was concluded with the presnt of the teacher incharge . In the fourth day the final match for Boys and Girls was held. The match was BA4th Semester vrs BCom4th Semester (from BOYS side) and BA6th Semester vrs BCom6th Semester (from GIRLS side) , in this final match BA4th won from the boys side and BA6th won the match from the girls side. The event was also blessed with a large number of crowd / audience.