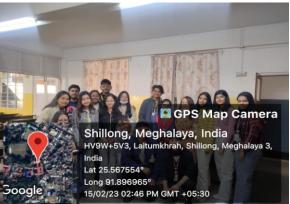

**1st position:** Rebecca Marbaniang, Cassiana Pohshna, Phidarikynti Thangkieu, Soumyadeep Bhattacharjee,all from 6th semester Biotechnology Department

**2nd position:-** Lunthula Lims, Shubhadeep Saha, Sharmistha Sarma, Nukutulu Rhakho,all from 4th semester History Department

3rd position:- Shoohel Akhtar M. Khan, Vivian Alexander Lyngdoh Nonglait, Mahek Sharma, Deep Saha, all from 2nd semester BCA Department

During the event Ms Nafisabeth Syiemlieh was present there as Ms Anika Shadap couldn't join us due to her personal circumstances. The event ended with a short vote of thanks by DikshitaPhukan, and a photo session with the winners and the teacher in-charge. It was a fun and a great learning experience for all of us.