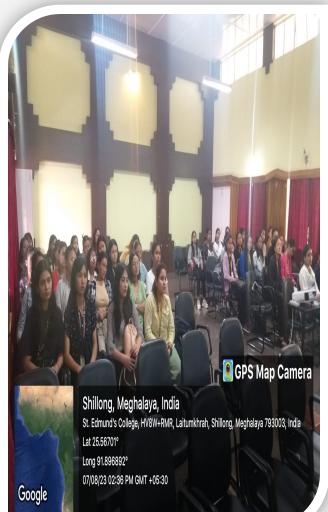

The session was conducted at St. Edmund's College for our senior female students including the alumnae of the college from 2.30 pm to 6.30 pm between the 07<sup>th</sup> of August and 18<sup>th</sup> of August 2023.

#### **Employability With Empathy And Emotion**

Shillong, Meghalaya, India St. Edmund's College, HV8W+RMR, Laitumkhrah, Shillong, Meghalaya 793 India Lat 25.566968° Long 91.896711° ^''23 04:05 PM GMT +05:30