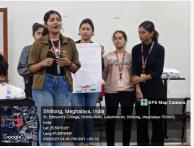

The session was conducted at St. Edmund's College for our senior female students including the alumnae of the college from 2.30 pm to 6.30 pm between the 07<sup>th</sup> of August and 18<sup>th</sup> of August 2023.

stedmundscollege@gmail.com

The senior students of the college were trained in Soft Skills, Life Skills, Communication Skills, Presentation Skills and Interview Skills for a duration of 36 - 40 hours per batch in Offline mode. Pre & Post Assessment Tests were conducted for each session along with Group Discussions, Extempore, and MOCK Interviews.