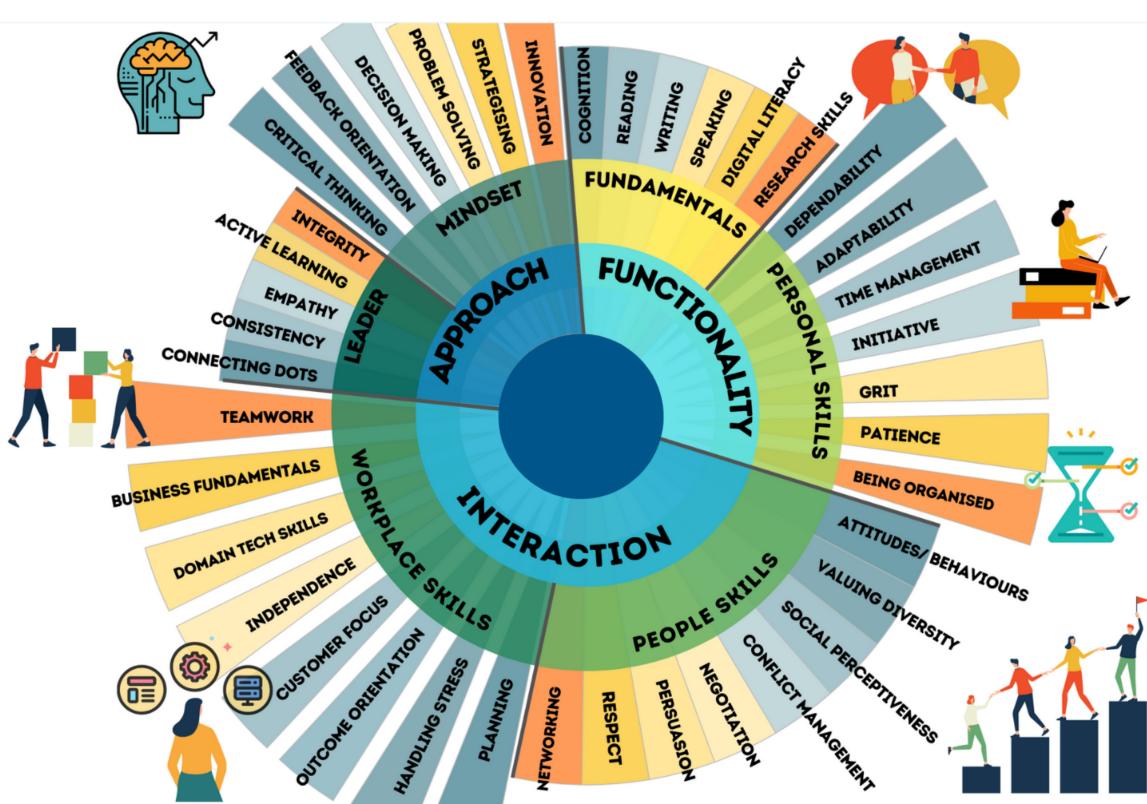

#### The Mahindra Pride Classroom aims to help students to:

- Develop an identity and improve their self-esteem.
- Manage emotions and face challenges.
- Build relationships and polish their interpersonal skills.
- Enhance and improve employability skills.
- Improve personal and professional effectiveness.

## **EMPLOYABILITY SKILLS LEARNED**

#### **FOCUSED ABILITIES**

- Communicate Effectively
  - Think Critically

- Solve Problems
- Work Collaboratively
- Engage In Lifelong Learning
  - Innovate 😑

#### **FOCUSED SKILLS**

- Communication Skills
- Life Skills
- Soft Skills
- Interview Skills
- **Collaboration Skills**

## GAIN EMPLOYABILITY AND BE FUTURE-READY

Skills to set you up for success in personal and professional life.