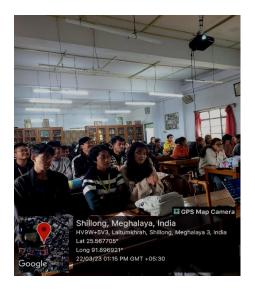

#### 8. Brief Report:

World Water Day is an annual United Nations (UN) event observed on 22 March that highlights the importance of fresh water. The purpose is to promote the responsible management of freshwater resources. The theme for the year 2023 is "accelerating the change to solve the water and sanitation crisis" which encourages people to change how they use, consume, and manage water in their daily lives. The Department of Botany, SEC along with Club Botanica organized an event to mark this year's World Water Day, 2023. This event was attended by the students of the 2nd, 4th, and 6th semesters and the faculty of the department. The programme began with a welcome address followed by a PowerPoint presentation by the students of the 2nd and 4th semesters. These presentations highlighted the importance of freshwater and its sustainable use both at personal and community levels in order to combat the water crisis that we are facing in today's world.