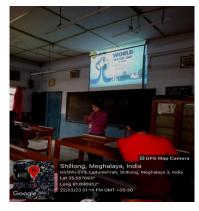

#### 8. Brief Report:

World Water Day is an annual United Nations (UN) event observed on 22 March that highlights the importance of fresh water. The purpose is to promote the responsible management of freshwater resources. The theme for the year 2023 is "accelerating the change to solve the water and sanitation crisis" which encourages people to change how they use, consume, and manage water in their daily lives. The Department of Botany, SEC along with Club Botanica organized an event to mark this year's World Water Day, 2023. This event was attended by the students of the 2nd, 4th, and 6th semesters and the faculty of the department. The programme began with a welcome address followed by a PowerPoint presentation by the students of the 2nd and 4th semesters. These presentations highlighted the importance of freshwater and its sustainable use both at personal and community levels in order to combat the water crisis that we are facing in today's world.

#### 9. Brochure:

**10.Feedback:** The students gained knowledge about the importance of water and to bring about behavioural change to judiciously use this precious gift of the planet.