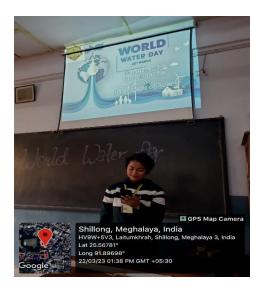

#### 8. Brief Report:

World Water Day is an annual United Nations (UN) event observed on 22 March that highlights the importance of fresh water. The purpose is to promote the responsible management of freshwater resources. The theme for the year 2023 is "accelerating the change to solve the water and sanitation crisis" which encourages people to change how they use, consume, and manage water in their daily lives. The Department of Botany, SEC along with Club Botanica organized an event to mark this year's World Water Day, 2023. This event was attended by the students of the 2nd, 4th, and 6th semesters and the faculty of the department. The programme began with a welcome address followed by a PowerPoint presentation by the students of the 2nd and 4th semesters. These presentations highlighted the importance of freshwater and its sustainable use both at personal and community levels in order to combat the water crisis that we are facing in today's world.