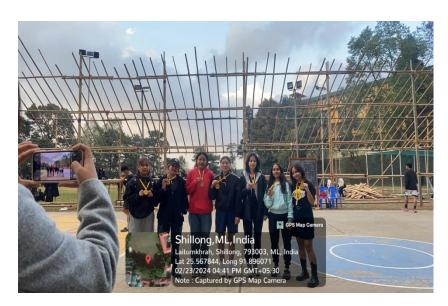

|                        |        |              |     |   |
| 10      | Deekstar               | BSW    | 21/bsw/078   | 6th | М |
| 9       |                        |        |              |     |   |
| 11      | Saljagsing             | BSW    | 21/bsw/056   | 6th | м |
| 0       |                        |        |              |     |   |
| 11      | Jahdiel                | BSW    | 22/bsw/043   | 6th | М |
| 1       |                        |        |              |     |   |
| 11      | Jordon                 | BSW    | 22/bsw/059   | 6th | Μ |
| 2       |                        |        |              |     |   |
| 11      | Khundrakpam            | BSW    | 22/bsw/058   | 6th | Μ |
| 3       |                        |        |              |     |   |

## GEOTAGGED PHOTOS:











Animators with teacher in charge and external invitees.