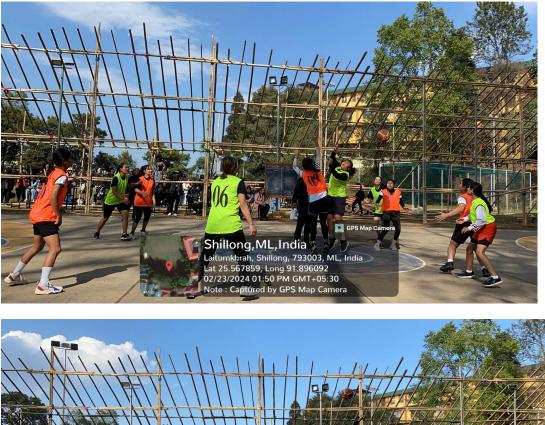

|                        |        |              |     |   |
| 10      | Deekstar               | BSW    | 21/bsw/078   | 6th | М |
| 9       |                        |        |              |     |   |
| 11      | Saljagsing             | BSW    | 21/bsw/056   | 6th | м |
| 0       |                        |        |              |     |   |
| 11      | Jahdiel                | BSW    | 22/bsw/043   | 6th | М |
| 1       |                        |        |              |     |   |
| 11      | Jordon                 | BSW    | 22/bsw/059   | 6th | Μ |
| 2       |                        |        |              |     |   |
| 11      | Khundrakpam            | BSW    | 22/bsw/058   | 6th | Μ |
| 3       |                        |        |              |     |   |

## GEOTAGGED PHOTOS:











Animators with teacher in charge and external invitees.