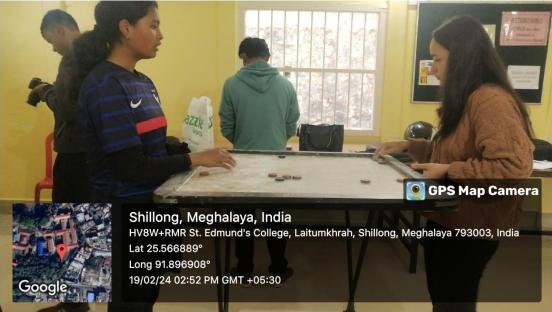

/105 | 6TH | FEMALE |
| 49 | ABIGAIL NONGRUM          | BSW                 | 21/BSWS/014 | 6TH | FEMALE |
| 50 | JECINTA SHABONG          | BSW                 | 21/BSWS/060 | 6TH | FEMALE |
| 51 | RITHIJ DKHAR             | BOTANY              | 21/BOTA/273 | 6ТН | MALE   |
| 52 | SAHIL CHETTRI            | ВСОМ                | 22/BCOM/018 | 4TH | MALE   |
| 53 | CHIRAG DEB               | ВСОМ                | 22/BCOM/119 | 4TH | MALE   |
| 54 | JOYDEEP PAUL             | BCA                 | 23/BCAS/024 | 1ST | MALE   |

| 55 | MEHBUB ELAHI LASKAR | COMPUTER<br>SCIENCE | 23/COMP/008 | 1ST | MALE |
|----|---------------------|---------------------|-------------|-----|------|
| 56 | VINEET SURANA       | ВСОМ                | 21/BCOM/108 | 6TH | MALE |

## **GEOTAGGED PHOTOS:**