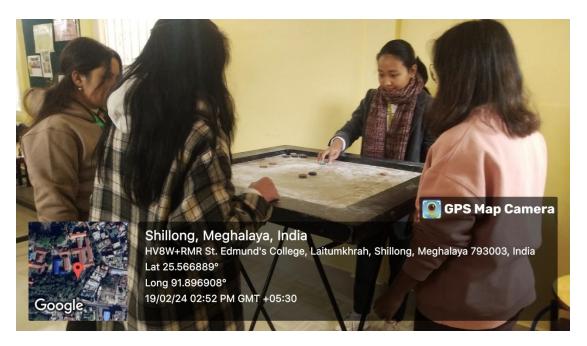

ON/105 | 6TH | FEMALE |
| 49 | ABIGAIL NONGRUM          | BSW                 | 21/BSWS/014 | 6TH | FEMALE |
| 50 | JECINTA SHABONG          | BSW                 | 21/BSWS/060 | 6TH | FEMALE |
| 51 | RITHIJ DKHAR             | BOTANY              | 21/BOTA/273 | 6ТН | MALE   |
| 52 | SAHIL CHETTRI            | ВСОМ                | 22/BCOM/018 | 4TH | MALE   |
| 53 | CHIRAG DEB               | ВСОМ                | 22/BCOM/119 | 4TH | MALE   |
| 54 | JOYDEEP PAUL             | BCA                 | 23/BCAS/024 | 1ST | MALE   |

| 55 | MEHBUB ELAHI LASKAR | COMPUTER<br>SCIENCE | 23/COMP/008 | 1ST | MALE |
|----|---------------------|---------------------|-------------|-----|------|
| 56 | VINEET SURANA       | ВСОМ                | 21/BCOM/108 | 6TH | MALE |

## **GEOTAGGED PHOTOS:**