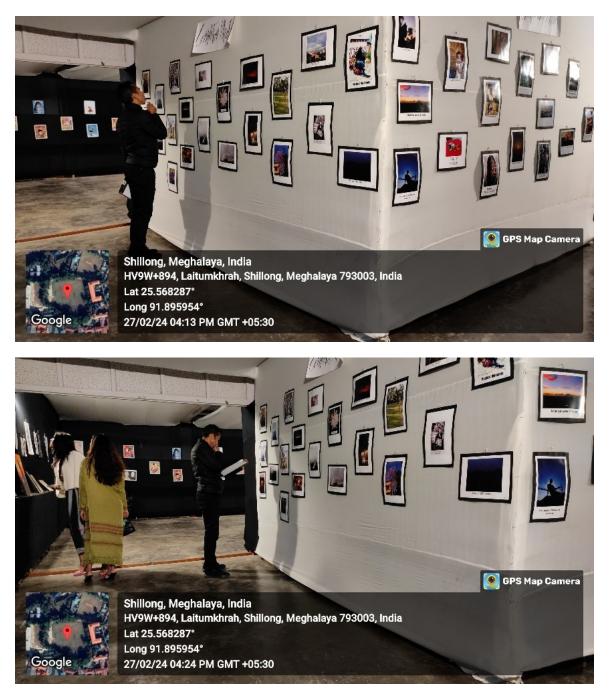

## **GEOTAGGED PHOTOS:**

The most beautiful of all Life's Seasons!

Behold the fleeting marvels of nature's hidden gems.

SILENT LIKE SEA