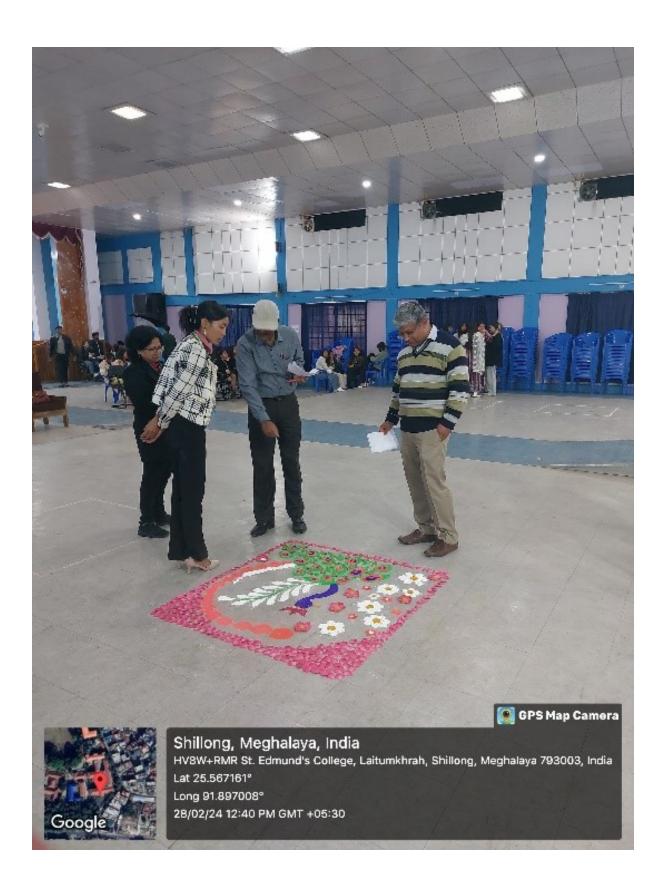

|             |     |        |  |  |
| 15  | SAPHINIA KHARSHYNDON                                                                   | BOTANY                                    | 23/BOT/019  | 1ST | FEMALE |  |  |
| 16  | HARIMA BRAHMA                                                                          | COMPUTER                                  | 23/COMP/010 | 1ST | FEMALE |  |  |
|     |                                                                                        | SCIENCE                                   |             |     |        |  |  |
|     |                                                                                        |                                           |             |     |        |  |  |

## **GEOTAGGED PHOTOS:**













\*\*\*