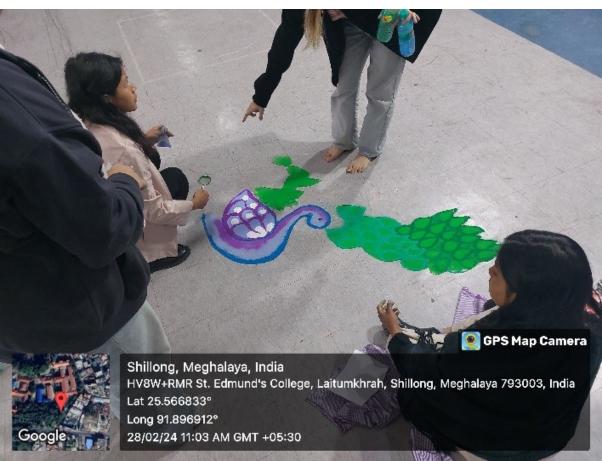

|             |     |        |  |  |
| 15  | SAPHINIA KHARSHYNDON                                                                   | BOTANY                                    | 23/BOT/019  | 1ST | FEMALE |  |  |
| 16  | HARIMA BRAHMA                                                                          | COMPUTER                                  | 23/COMP/010 | 1ST | FEMALE |  |  |
|     |                                                                                        | SCIENCE                                   |             |     |        |  |  |
|     |                                                                                        |                                           |             |     |        |  |  |

## **GEOTAGGED PHOTOS:**













\*\*\*