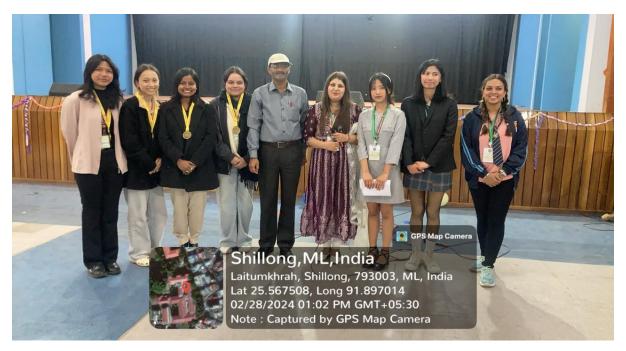

|             |     |        |  |  |
| 15  | SAPHINIA KHARSHYNDON                                                                   | BOTANY                                    | 23/BOT/019  | 1ST | FEMALE |  |  |
| 16  | HARIMA BRAHMA                                                                          | COMPUTER                                  | 23/COMP/010 | 1ST | FEMALE |  |  |
|     |                                                                                        | SCIENCE                                   |             |     |        |  |  |
|     |                                                                                        |                                           |             |     |        |  |  |

## **GEOTAGGED PHOTOS:**













\*\*\*