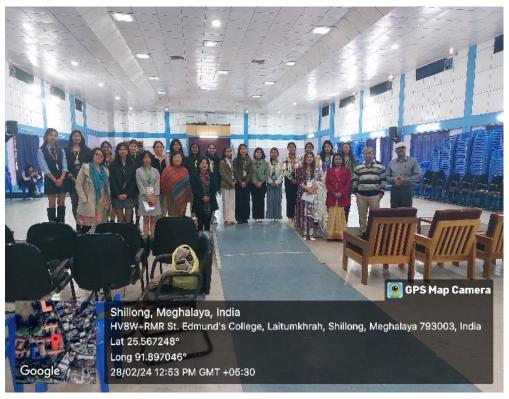

|             |     |        |  |  |
| 15  | SAPHINIA KHARSHYNDON                                                                   | BOTANY                                    | 23/BOT/019  | 1ST | FEMALE |  |  |
| 16  | HARIMA BRAHMA                                                                          | COMPUTER                                  | 23/COMP/010 | 1ST | FEMALE |  |  |
|     |                                                                                        | SCIENCE                                   |             |     |        |  |  |
|     |                                                                                        |                                           |             |     |        |  |  |

## **GEOTAGGED PHOTOS:**













\*\*\*