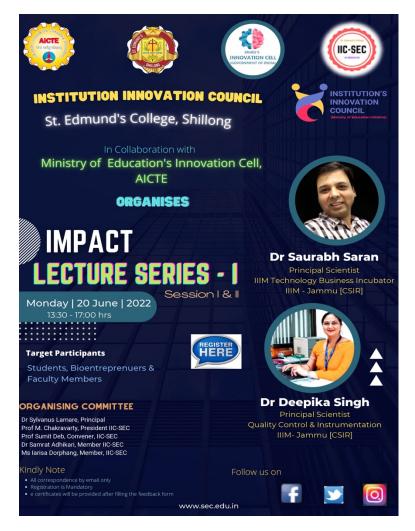

### **SESSION: 1**

**TITLE:** BIOENTREPRENUERSHIP

**DATE**: 20<sup>th</sup> June 2022

TIME: 13:00 hrs onwards

DELIVERED BY: Dr Saurabh Saran

Principal Scientist

IIIM-Technology Business Incubator

IIIM – Jammu [CSIR]

#### TOTAL PARTICIPANTS:

Students: 37 Faculty: 08 Others: 05

### **KEY HIGHLIGHTS:**

The resource person delivers the talk on the prospects of Bioentreprenuership and challenges for business models with biotechnological products and processes. He emphases on the need for the in-depth research in natural products to come with a viable prototype and inviting various angel investor for funding opportunities.