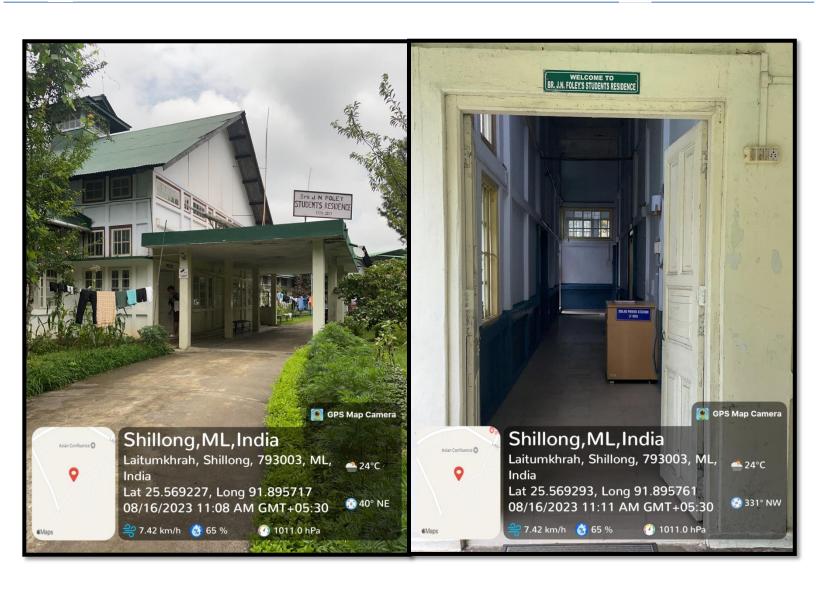

## St. Edmund's College

NAAC Accredited B++

Affiliated to North Eastern Hill University Recognized by the University Grant Commission under 2 (f) and 12 (B) of the UGC Act 1956 Awarded STAR STATUS COLLEGE (DBT, Govt. of India)





stedmundscollege@gmail.com





## Boy's Hostel





## St. Edmund's College

NAAC Accredited B++

Affiliated to North Eastern Hill University Recognized by the University Grant Commission under 2 (f) and 12 (B) of the UGC Act 1956 Awarded STAR STATUS COLLEGE (DBT, Govt. of India)





stedmundscollege@gmail.com





## Girl's Hostel

Laitumkhrah, Shillong - 793003, Meghalaya, India