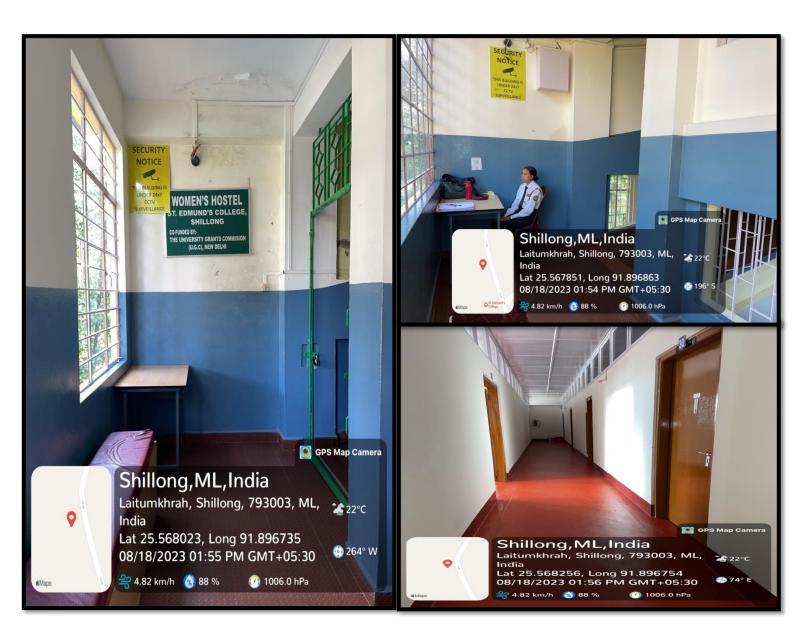

## St. Edmund's College

NAAC Accredited B++

Affiliated to North Eastern Hill University Recognized by the University Grant Commission under 2 (f) and 12 (B) of the UGC Act 1956 Awarded STAR STATUS COLLEGE (DBT, Govt. of India)





stedmundscollege@gmail.com





## Boy's Hostel





## St. Edmund's College

NAAC Accredited B++

Affiliated to North Eastern Hill University Recognized by the University Grant Commission under 2 (f) and 12 (B) of the UGC Act 1956 Awarded STAR STATUS COLLEGE (DBT, Govt. of India)





stedmundscollege@gmail.com





## Girl's Hostel

Laitumkhrah, Shillong - 793003, Meghalaya, India