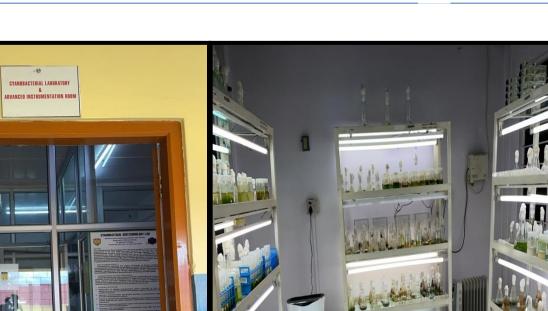

🕖 1006.0 hPa

stedmundscollege@gmail.com

Cyanobacterial Repository Facility

💽 GPS Map Camera

22°C

🐼 44° NE

Shillong, ML, India

🖁 4.82 km/h 🛛 🙆 88 %