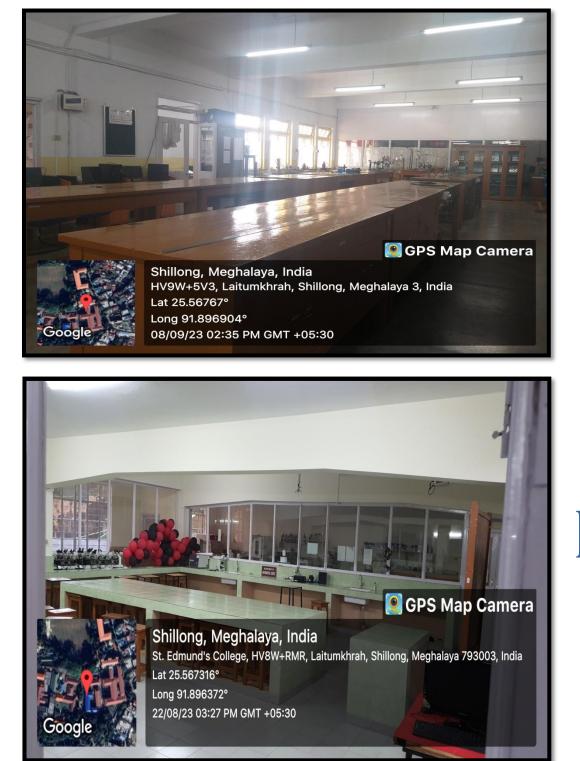

# **Computer Science Labs**

9862432280.

NAAC Accredited B++ Affiliated to North Eastern Hill University Recognized by the University Grant Commission under 2 (f) and 12 (B) of the UGC Act 1956 Awarded STAR STATUS COLLEGE (DBT, Govt. of India)

## **Computer Application Labs**

Laitumkhrah, Shillong - 793003, Meghalaya, India

9862432280.

0364 - 2223234

NAAC Accredited B++ Affiliated to North Eastern Hill University Recognized by the University Grant Commission under 2 (f) and 12 (B) of the UGC Act 1956 Awarded STAR STATUS COLLEGE (DBT, Govt. of India)