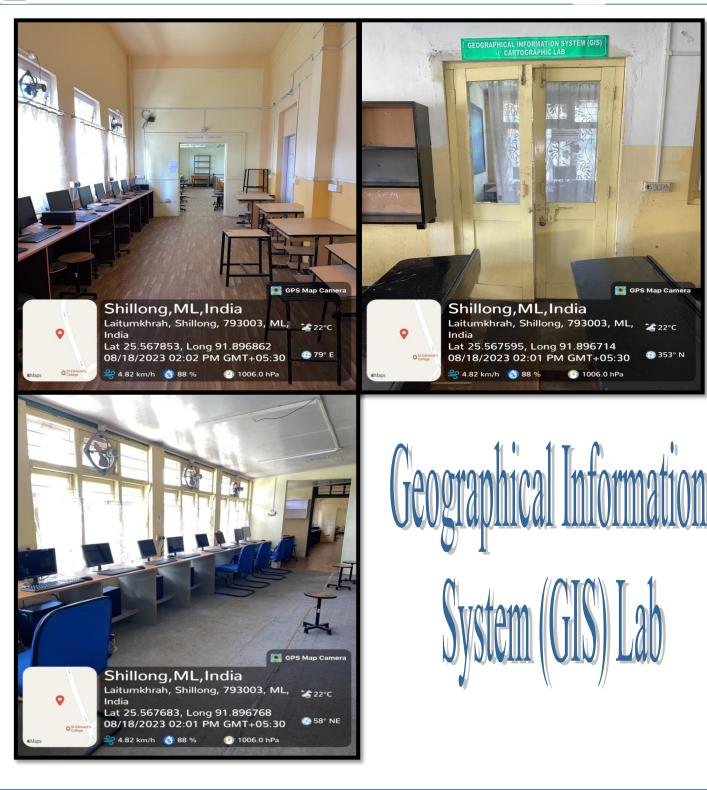

hysics lab













NAAC Accredited B++ Affiliated to North Eastern Hill University Recognized by the University Grant Commission under 2 (f) and 12 (B) of the UGC Act 1956 Awarded STAR STATUS COLLEGE (DBT, Govt. of India)



stedmundscollege@gmail.com



### **Biochemistry Lab**









NAAC Accredited B++ Affiliated to North Eastern Hill University Recognized by the University Grant Commission under 2 (f) and 12 (B) of the UGC Act 1956 Awarded STAR STATUS COLLEGE (DBT, Govt. of India)



#### stedmundscollege@gmail.com



## Chromatography Lab









NAAC Accredited B++ Affiliated to North Eastern Hill University Recognized by the University Grant Commission under 2 (f) and 12 (B) of the UGC Act 1956 Awarded STAR STATUS COLLEGE (DBT, Govt. of India)



stedmundscollege@gmail.com











NAAC Accredited B++ Affiliated to North Eastern Hill University Recognized by the University Grant Commission under 2 (f) and 12 (B) of the UGC Act 1956 Awarded STAR STATUS COLLEGE (DBT, Govt. of India)



http://sec.edu.in

stedmundscollege@gmail.com



### **GC-FID Facility**









NAAC Accredited B++ Affiliated to North Eastern Hill University Recognized by the University Grant Commission under 2 (f) and 12 (B) of the UGC Act 1956 Awarded STAR STATUS COLLEGE (DBT, Govt. of India)



stedmundscollege@gmail.com







## IT Centre











NAAC Accredited B++ Affiliated to North Eastern Hill University Recognized by the University Grant Commission under 2 (f) and 12 (B) of the UGC Act 1956 Awarded STAR STATUS COLLEGE (DBT, Govt. of India)



stedmundscollege@gmail.com



##