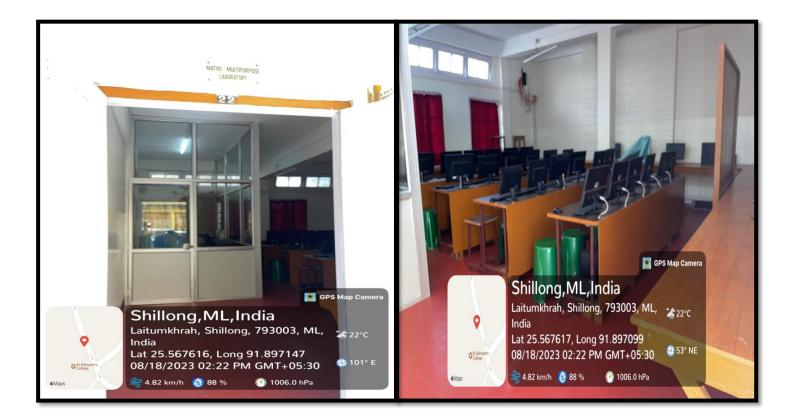

om











NAAC Accredited B++ Affiliated to North Eastern Hill University Recognized by the University Grant Commission under 2 (f) and 12 (B) of the UGC Act 1956 Awarded STAR STATUS COLLEGE (DBT, Govt. of India)



http://sec.edu.in

stedmundscollege@gmail.com



### **GC-FID Facility**









NAAC Accredited B++ Affiliated to North Eastern Hill University Recognized by the University Grant Commission under 2 (f) and 12 (B) of the UGC Act 1956 Awarded STAR STATUS COLLEGE (DBT, Govt. of India)



stedmundscollege@gmail.com







## IT Centre











NAAC Accredited B++ Affiliated to North Eastern Hill University Recognized by the University Grant Commission under 2 (f) and 12 (B) of the UGC Act 1956 Awarded STAR STATUS COLLEGE (DBT, Govt. of India)



stedmundscollege@gmail.com



## Incubation Centre cum Maths-Multipurpose Lab