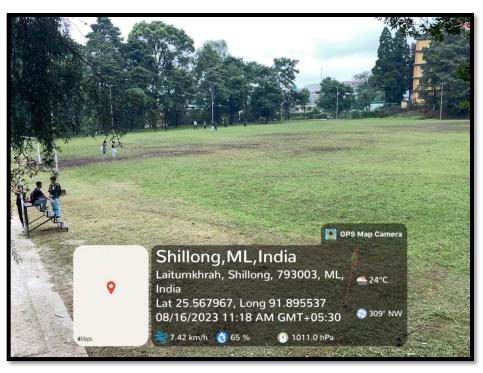

### Basketball Court

Laitumkhrah, Shillong - 793003, Meghalaya, India

NAAC Accredited B++

Affiliated to North Eastern Hill University Recognized by the University Grant Commission under 2 (f) and 12 (B) of the UGC Act 1956 Awarded STAR STATUS COLLEGE (DBT, Govt. of India)