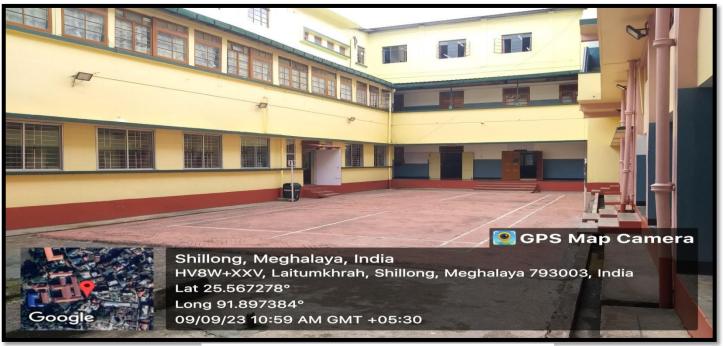

NAAC Accredited B++





stedmundscollege@gmail.com









### Basketball Court

Laitumkhrah, Shillong - 793003, Meghalaya, India









NAAC Accredited B++

Affiliated to North Eastern Hill University Recognized by the University Grant Commission under 2 (f) and 12 (B) of the UGC Act 1956 Awarded STAR STATUS COLLEGE (DBT, Govt. of India)





stedmundscollege@gmail.com





# **Badminton Court**



## Indoor (Boy's Common Room)

Laitumkhrah, Shillong - 793003, Meghalaya, India



9862432280.







NAAC Accredited B++

Affiliated to North Eastern Hill University Recognized by the University Grant Commission under 2 (f) and 12 (B) of the UGC Act 1956 Awarded STAR STATUS COLLEGE (DBT, Govt. of India)





stedmundscollege@gmail.com





### **Table Tennis Room**



## Indoor (Girl's Common Room)

Laitumkhrah, Shillong - 793003, Meghalaya, India









NAAC Accredited B++

**Affiliated to North Eastern Hill University** Recognized by the University Grant Commission under 2 (f) and 12 (B) of the UGC Act 1956 Awarded STAR STATUS COLLEGE (DBT, Govt. of India)





stedmundscollege@gmail.com











NAAC Accredited B++

**Affiliated to North Eastern Hill Univ