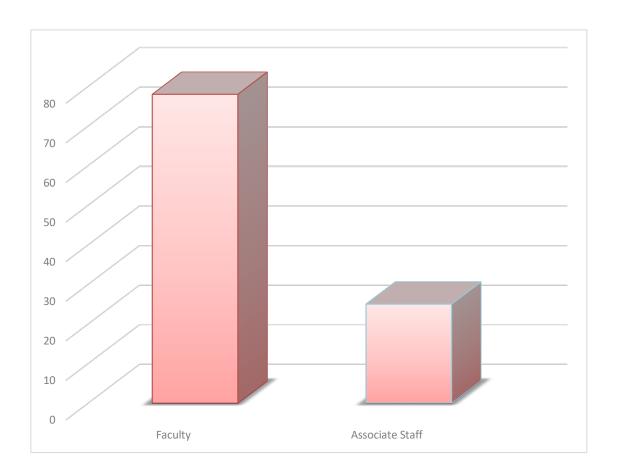

#### **Employees – Teaching & Non-Teaching Staff**

- ➤ Participation in the survey: It is encouraging to see that responses were received from 75 teaching staff and 20 associate staff.
  - **Positive feedback** There was very positive feedback received about:
    - a) The Vision and Mission Statement of SEC.
    - b) The rapport with among colleagues was encouraging.
    - c) The job satisfaction also featured on the high side.
    - a) Average feedback The areas that showed average feedback were:
      - a) Employer-Employee interactions,
      - b) Management valuing feedback,
      - c) The management's involvement in professional growth.