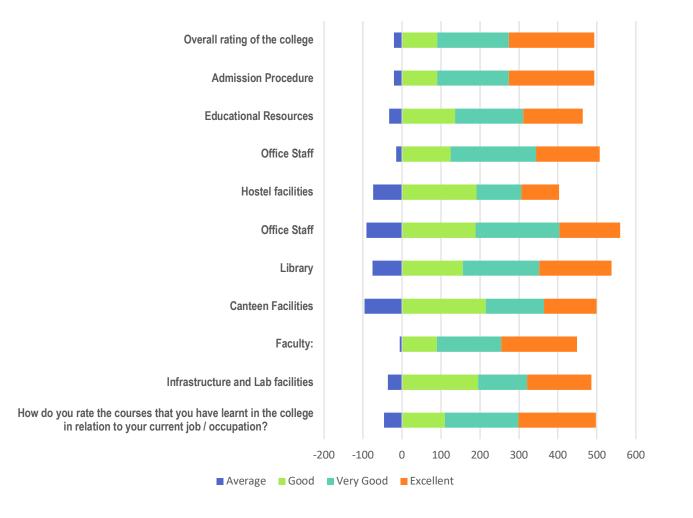

# 1. Response on Questionnaire

Fig: Graphical representation computed using Likert data analysis tool (Excel). Values generated are fit to scale.

(Affiliated to North Eastern Hill University, Shillong) NAAC ACCREDITED B<sup>++</sup> Laitumkhrah, Shillong – 793003, Meghalaya, India

### ACTION TAKEN REPORT

Every inputs received from the members of the Alumni are acknowledged, valued and shall be worked upon in a phased manner to ensure that suggestions forwarded are adopted.

- > **Positive feedback** There was positive feedback received about:
  - a) The courses being relevant to current jobs;
  - b) The competence of the faculty;
  - c) The infrastructure and laboratory facilities;
  - d) The admission procedure
- > Average feedback There was average feedback about:
  - a) The canteen facilities;
  - b) The approach of the office staff;
  - c) The hostel facilities.