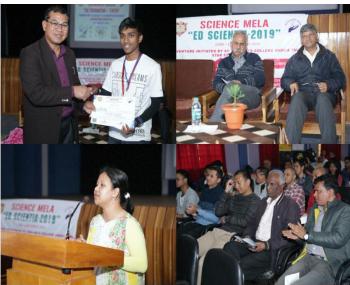

#### 3. Science Mela

science Mela as a part of National Science Day Celebration

(Affiliated to North Eastern Hill University, Shillong)
Recognized by the University Grant Commission under 2 (f) and 12 (B) of UGC act 1956)

Laitumkhrah, Shillong - 793003, Meghalaya, India

E-mail: stedmundscollege@gmail.com Website: http://sec.edu.in

Science Mela
as a part of
National Science Day Celebration

(Affiliated to North Eastern Hill University, Shillong)
Recognized by the University Grant Commission under 2 (f) and 12 (B) of UGC act 1956)

Laitumkhrah, Shillong - 793003, Meghalaya, India

E-mail: stedmundscollege@gmail.com Website: http://sec.edu.in