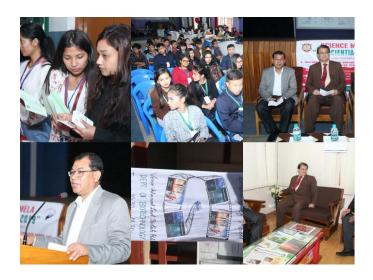

#### 3. Science Mela

science Mela as a part of National Science Day Celebration

(Affiliated to North Eastern Hill University, Shillong)
Recognized by the University Grant Commission under 2 (f) and 12 (B) of UGC act 1956)

Laitumkhrah, Shillong - 793003, Meghalaya, India

E-mail: stedmundscollege@gmail.com Website: http://sec.edu.in

Science Mela
as a part of
National Science Day Celebration

(Affiliated to North Eastern Hill University, Shillong)
Recognized by the University Grant Commission under 2 (f) and 12 (B) of UGC act 1956)