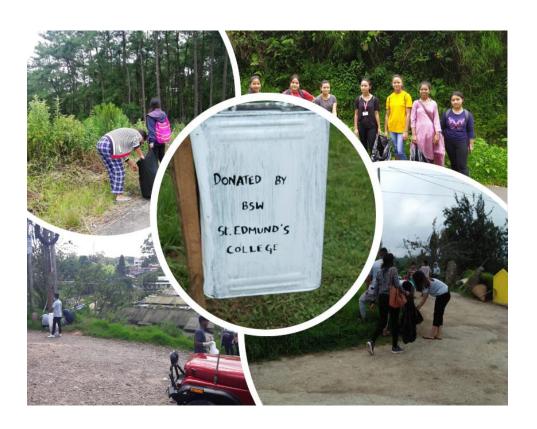

#### 2. Participation in Institutional Swacch Initiatives

International Yoga Day

at College Campus

swacch Initiatives
Litter Free Campus

(Affiliated to North Eastern Hill University, Shillong)
Recognized by the University Grant Commission under 2 (f) and 12 (B) of UGC act 1956)

E-mail: stedmundscollege@gmail.com

constitutional Day Celebration

swacch Initiatives Cleaning Drive

(Affiliated to North Eastern Hill University, Shillong)
Recognized by the University Grant Commission under 2 (f) and 12 (B) of UGC act 1956)