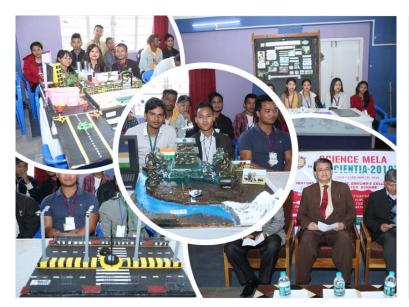

#### 3. Science Mela

science Mela as a part of National Science Day Celebration

(Affiliated to North Eastern Hill University, Shillong)
Recognized by the University Grant Commission under 2 (f) and 12 (B) of UGC act 1956)

Laitumkhrah, Shillong - 793003, Meghalaya, India

E-mail: stedmundscollege@gmail.com Website: http://sec.edu.in

Science Mela
as a part of
National Science Day Celebration

(Affiliated to North Eastern Hill University, Shillong)
Recognized by the University Grant Commission under 2 (f) and 12 (B) of UGC act 1956)

Laitumkhrah, Shillong - 793003, Meghalaya, India

E-mail: stedmundscollege@gmail.com Website: http://sec.edu.in