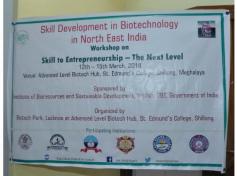

#### 4. Skill Development & Bioentreprenuership Programme

# Skill Development & Bioentreprenuership Programme

(Affiliated to North Eastern Hill University, Shillong)
Recognized by the University Grant Commission under 2 (f) and 12 (B) of UGC act 1956)

Laitumkhrah, Shillong - 793003, Meghalaya, India