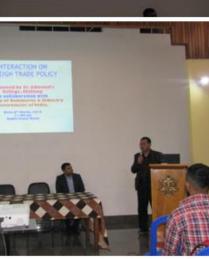

E-mail: stedmundscollege@gmail.com Website: http://sec.edu.in

National Workshop in **Bioinformatics** 

seminar on Foreign Trade Policy

(Affiliated to North Eastern Hill University, Shillong)
Recognized by the University Grant Commission under 2 (f) and 12 (B) of UGC act 1956)