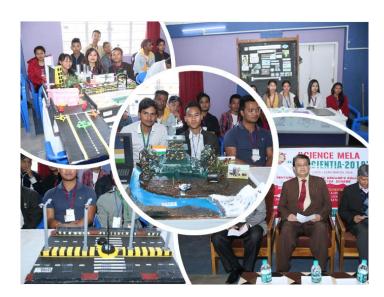

#### 3. Science Mela

science Mela as a part of National Science Day Celebration

(Affiliated to North Eastern Hill University, Shillong)
Recognized by the University Grant Commission under 2 (f) and 12 (B) of UGC act 1956)

Laitumkhrah, Shillong - 793003, Meghalaya, India

E-mail: stedmundscollege@gmail.com Website: http://sec.edu.in

Science Mela
as a part of
National Science Day Celebration

(Affiliated to North Eastern Hill University, Shillong)
Recognized by the University Grant Commission under 2 (f) and 12 (B) of UGC act 1956)