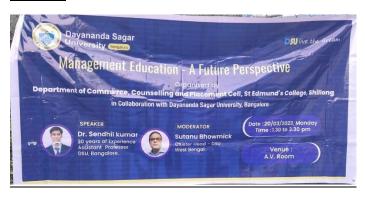

# Seminar on 'Management Education – A Future Perspective'

#### **Brochure**

# **Programme Schedule**

Name of Programme: Seminar on Management Education – A Future Perspective

Resource Person: Dr. Sendhil Kumar, DSU Bengaluru & Sutanu Bhowmick ,DSU West Bengal

Date: 20th March 2023

**Time:** 1:30 Pm – 3:30 Pm

Mode: Offline

**Venue:** A V Room, St. Edmund's College

No of Participants: 50 (Students)