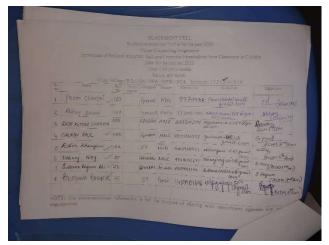

|    |                            |     |       |          |     | Dowanis    |                              |       |
|----|----------------------------|-----|-------|----------|-----|------------|------------------------------|-------|
|    |                            |     |       |          | MSW | BCA Simes  | un 1/2/3/2/5/6               |       |
|    | Alia Zue                   |     |       | Calegory |     |            |                              |       |
|    | African Boxa Boxa Boxas Me | 485 | 87.51 | (SALHON) | F   | 9451723530 | Mingabaskana@gal             | 15    |
| -  | throw the                  | 144 |       | Sine.    | M   | 7-16059751 | Astronogida (2.89 em France) | fill- |
| X. | VIVancy Dake               | 248 | 30.16 | 3 Com    | M   | GRAGUATURE | searchings 129/30mm          | sla-  |
|    | Barrel 700mm               |     | 69/2  |          |     | SONSTANUES |                              |       |
| 5  | Scibliosti Kumas D.        | 125 | 73 %  | B. Com   | N   | 907722236  | 30 HLORIDONA PARS            | Elin. |
|    | E: The above-mentioned     |     |       |          |     |            |                              |       |