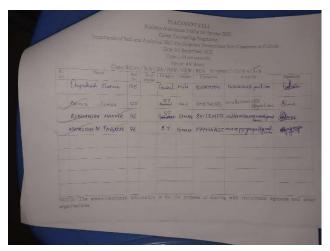

|    |                            |     |       |          |     | Dowanis    |                              |       |
|----|----------------------------|-----|-------|----------|-----|------------|------------------------------|-------|
|    |                            |     |       |          | MSW | BCA Simes  | un 1/2/3/2/5/6               |       |
|    | Alia Zue                   |     |       | Calegory |     |            |                              |       |
|    | African Boxa Boxa Boxas Me | 485 | 87.51 | (SALHON) | F   | 9451723530 | Mingabaskana@gal             | 15    |
| -  | throw the                  | 144 |       | Sine.    | M   | 7-16059751 | Astronogida (2.89 em France) | fill- |
| X. | VIVancy Dake               | 248 | 30.16 | 3 Com    | M   | GRAGUATURE | searchings 129/30mm          | sla-  |
|    | Barrel 700mm               |     | 69/2  |          |     | SONSTANUES |                              |       |
| 5  | Scibliosti Kumas D.        | 125 | 73 %  | B. Com   | N   | 907722236  | 30 HLORIDONA PARS            | Elin. |
|    | E: The above-mentioned     |     |       |          |     |            |                              |       |