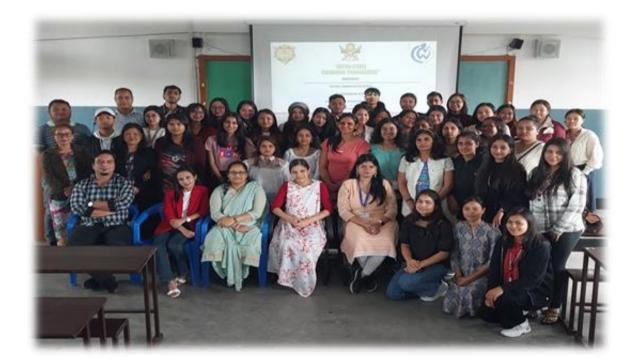

In conclusion of the program the faculty members and the MSW students expressed their acknowledgement and appreciation to all the women delegates and the representatives from National Women Commission, New Delhi and Meghalaya State Commission for Women for the ambience of cultural learning and creating a space for sharing of knowledge and ideas. And the group photo was taken to mark the memories of the consequential event in the college.