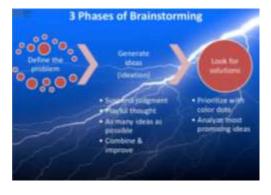

She also spoke on the importance of brainstorming as a way to enable creative thinking and get all participants involved, and she provided some tips on how to do it effectively, like identifying roles in the group, defining the issue or problem under consideration, explaining the DOs and DONTs of brainstorming, creating a relaxed environment, splitting up into groups, and ranking the ideas you generate.