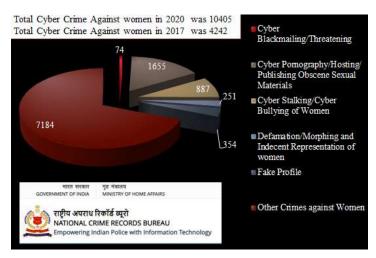

products delivered to our doorsteps with online shopping, connecting us with people around the globe virtually, providing us with 24/7 information about many topics at our fingertips, allowing us to be entertained by videos, music, and more. In addition to the advantages it offers, misusing it or not using it carefully can cause it disadvantages. Furthermore, they illustrate the potential negative implications of social media, including cyber blackmailing, cyber stalking, bullying, fake profiles, morphing, and indecent representation of women. According to the National Crime Record Bureau, 10,405 cybercrimes against women were reported in 2020, which is an increase over 4242 cybercrimes reported in 2017.