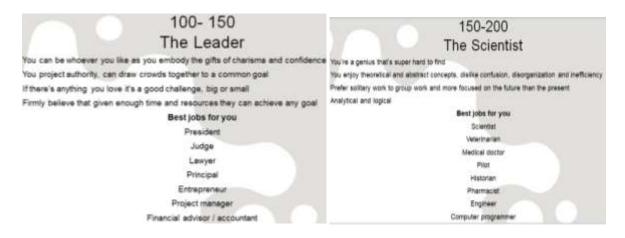

If they scored between 0-50, they were considered as a 'Guide', meaning they are liked by everybody, they love them because they are a good listener, good communicator, kind, have a good sense of humour, knowledgeable, and understand other people's emotions. Vice President, Nurse, Teacher, Social worker, Guidance Counsellor, Police officer, Bartender, and Therapist are the best jobs for The Guide. The Artists are those who scored between 50-100 on the scale, meaning they are happy to be themselves, inspire by connecting with people and ideas, and the biggest challenge for them is planning for the future. They are unpredictable to close friends and family. They are best suited to be an artist, fashion designer, interior designer, photographer, hairstylist/cosmetologist, chef, writer/editor, or an actor/actress. Those who score between 100 and 150 are considered Leaders, while those who score between 150 and 200 are considered Scientists.