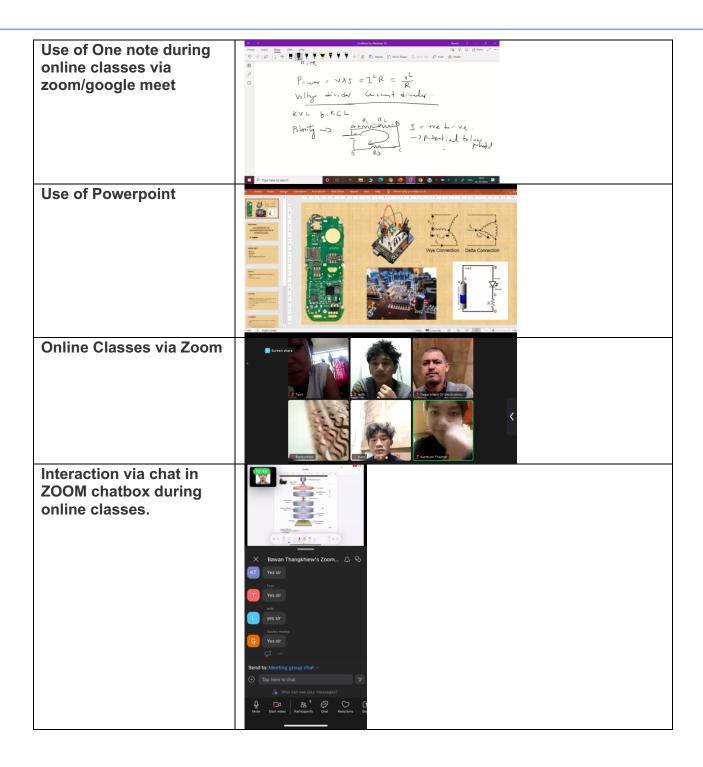

## Teachers use ICT enabled tools for effective teaching-learning process.

| S Chakraborty  | The very intention is to provide the students the knowhow and enhance the students about the syllabus related topics through the you tube channel lecture.                                                                                                                                                               |
|----------------|--------------------------------------------------------------------------------------------------------------------------------------------------------------------------------------------------------------------------------------------------------------------------------------------------------------------------|
| B P Thangkhiew | B.P. Thangkhiew creates an engaging and dynamic classroom environment (both online and offline) that enhances learning and collaboration, as evident from the youtube videos and other videos through the effective use of ICT tools like PowerPoint presentations, on-screen writing, and virtual collaborative boards. |