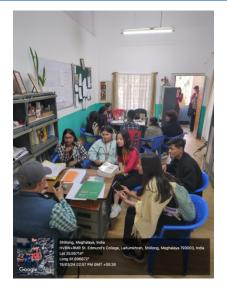

## REPORT ON Department Initiative for Advanced and Slow Learners

1. Initiatives Details:

The department has been practicing Group Mentoring with Major students for several years. The students are divided into groups with Team and an Assistant Team leader. Groups are required at least twice a week and discuss topics from the syllabus, check past papers for questions on the topics discussed, make individual mindmaps on topics and meet an assigned teacher of the department for further clarifications. Teachers test their understanding of topics based on the mindmaps presented.

- How department identifies Slow and Advanced achievers with documentation: Slow and advanced learners are identified on the basis of their marks (internals &externals). Slow learners are spread across all groups. Team & assistant team leaders are the students with better academic grades
- 3. Activities for slow and advanced achievers with documentation: The activities are as mentioned under point 1
- 4. Mentoring:

Mentoring is purely academic and each group meets different faculty members of the department every week

 Any other: Senior students also mentor their juniors in the initial phases