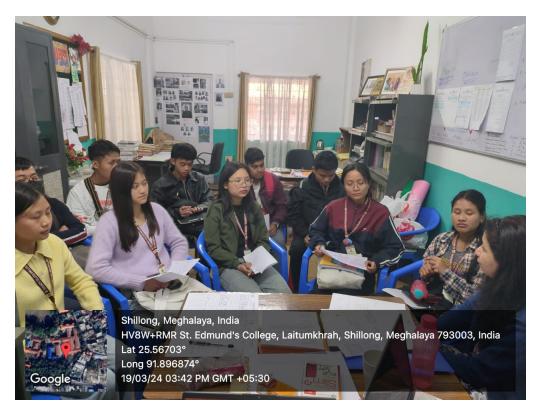

## REPORT ON Department Initiative for Advanced and Slow Learners

1. Initiatives Details:

The department has been practicing Group Mentoring with Major students for several years. The students are divided into groups with Team and an Assistant Team leader. Groups are required at least twice a week and discuss topics from the syllabus, check past papers for questions on the topics discussed, make individual mindmaps on topics and meet an assigned teacher of the department for further clarifications. Teachers test their understanding of topics based on the mindmaps presented.

- How department identifies Slow and Advanced achievers with documentation: Slow and advanced learners are identified on the basis of their marks (internals &externals). Slow learners are spread across all groups. Team & assistant team leaders are the students with better academic grades
- 3. Activities for slow and advanced achievers with documentation: The activities are as mentioned under point 1
- 4. Mentoring:

Mentoring is purely academic and each group meets different faculty members of the department every week

 Any other: Senior students also mentor their juniors in the initial phases