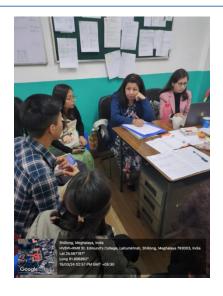

## REPORT ON Department Initiative for Advanced and Slow Learners

1. Initiatives Details:

The department has been practicing Group Mentoring with Major students for several years. The students are divided into groups with Team and an Assistant Team leader. Groups are required at least twice a week and discuss topics from the syllabus, check past papers for questions on the topics discussed, make individual mindmaps on topics and meet an assigned teacher of the department for further clarifications. Teachers test their understanding of topics based on the mindmaps presented.

- How department identifies Slow and Advanced achievers with documentation: Slow and advanced learners are identified on the basis of their marks (internals &externals). Slow learners are spread across all groups. Team & assistant team leaders are the students with better academic grades
- 3. Activities for slow and advanced achievers with documentation: The activities are as mentioned under point 1
- 4. Mentoring:

Mentoring is purely academic and each group meets different faculty members of the department every week

 Any other: Senior students also mentor their juniors in the initial phases