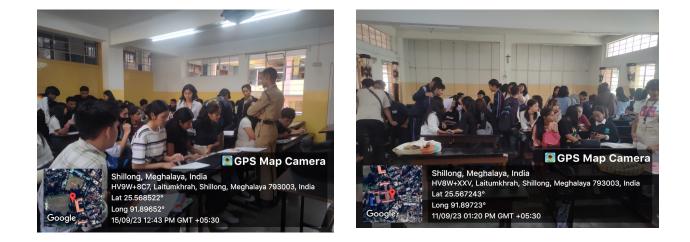

## REPORT ON Department Initiative for Advanced and Slow Learners

1. Initiatives Details:

The department has been practicing Group Mentoring with Major students for several years. The students are divided into groups with Team and an Assistant Team leader. Groups are required at least twice a week and discuss topics from the syllabus, check past papers for questions on the topics discussed, make individual mindmaps on topics and meet an assigned teacher of the department for further clarifications. Teachers test their understanding of topics based on the mindmaps presented.

- How department identifies Slow and Advanced achievers with documentation: Slow and advanced learners are identified on the basis of their marks (internals &externals). Slow learners are spread across all groups. Team & assistant team leaders are the students with better academic grades
- 3. Activities for slow and advanced achievers with documentation: The activities are as mentioned under point 1
- 4. Mentoring:

Mentoring is purely academic and each group meets different faculty members of the department every week

 Any other: Senior students also mentor their juniors in the initial phases