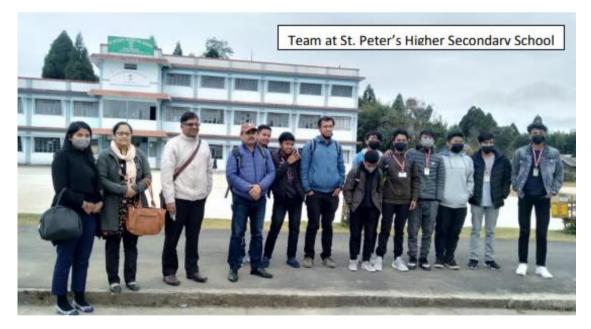

## Awareness programme on Science

The Department of Electronics in collaboration with the Department of Social Work-PG, St Edmund's College conducted a School Outreach Programme at St. Peter's Higher Secondary School with an aim to spark an interest in Science amongst the rural students. The programme was conducted on the 6th of December 2021.