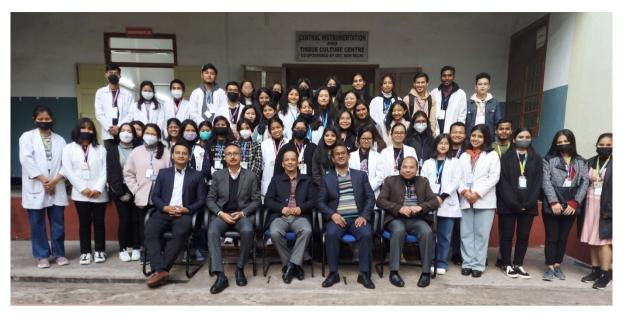

# Photos

# Report

**Number of Participants:** 28 UG students from Department of Environmental Science, St. Edmunds; Department of Biochemistry, St. Anthony's College; Department of Biotechnology, St. Anthony's College; Department of Biochemistry, Lady Keane College; Department of Zoology, St. Edmund's College. The application received was overwhelming but only 28 participants were accepted giving priority to Fifth Semester students.