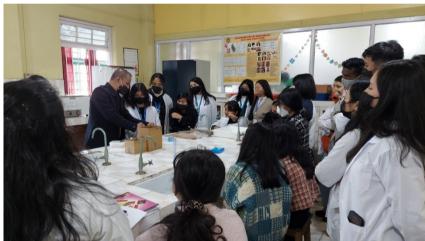

# Photos

**Techniques covered during the training**: Salt Cut/Fractionation, Column chromatography, SDS PAGE, Estimation of Proteins and calculations.

**Outcome:** Students were able to perform the hands on in for the techniques after demonstration by resource person along with the support of the student's demonstrators.