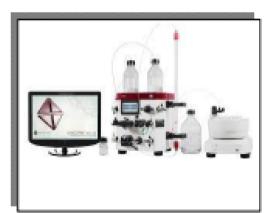

#### Description

The 2.5 days workshop encompasss essential of protein purification techniques. This workshop provide hands-on training in Protein Chemistry . This workshop also provides understanding of various purification techniques and parameters governing separation. You will operate lab scale purification system using GE Akta-Start and Electrophoresis System