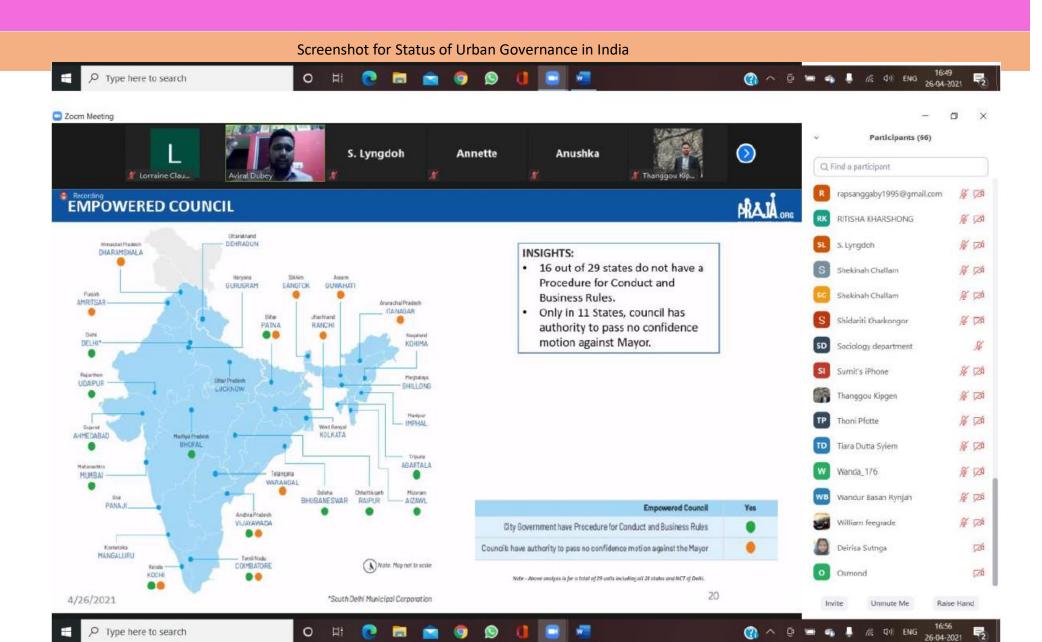

| SOC/217        | Semester 4            | berlyphira@gmail.com   | 8131998898 berlyphira@gmail.com Shillong, Meghalaya, EStudent                                 |
| 124 | 4-25-2021 20:46:59 THONI                          | Female | St.Edmund College       | Master of social work    | STEMSW017      |                       | thonipfotte11297@gma   | 8794474729 thonipfotte11297@gma Shillong, Meghalaya Student                                   |
|     |                                                   |        |                         |                          |                |                       |                        |                                                                                               |

Title: Status of Urban Governance in India Date: 26th April 2021



Title: Status of Urban Governance in India Date: 26th April 2021

# Feedback form for Status of Urban Governance in India \_Responses

| 1  | Timestamp   |         | Full Name (in CAPITAL letters)    | Gender | STUDENT or STA    | Did you register | r fc Your Email ID | Contact No:   | How did you con | What / who prompt    | Did you | u Did the we | et Mention TWO cu  | Anything you d  | Any sugge C   | )n a sc |
|----|-------------|---------|-----------------------------------|--------|-------------------|------------------|--------------------|---------------|-----------------|----------------------|---------|--------------|--------------------|-----------------|---------------|---------|
| 2  | 4-26-2021 1 | 7:28:51 | Thanggoulen Kipgen                | Male   | Assistant Profess | Y