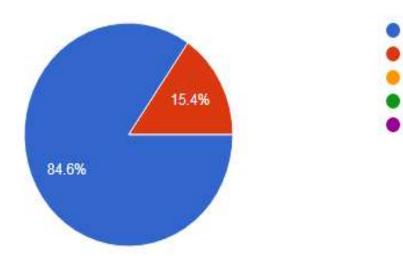

+     |
| 19     | Rohit Kar              | A+     |
| 20     | Bankel Sohbar          | A+     |
| 21     | Joycee Mary Marboh     | A+     |
| 22     | Ribasuk Kharkongor     | А      |
| 23     | Festarson Lyngdoh      | Ab     |
| 24     | R Bamelari L Nonglait. | А      |
| 25     | Ravi Shankar Yadav     | A+     |
| 26     | Bankyntiew Snaitang    | A+     |
| 27     | Daphraki Biam          | A+     |
| 28     | Sebril N Arengh        | А      |
| 29     | Naphibanda Nongrum     | А      |
| 30     | Karnika Rabha          | А      |

#### **Students Feedback**

The Feedback form was designed for the participants using a google form, https://forms.gle/AoatdocHw9qojGdQ6 and was responded to by 26 participants. The analysis is depicted below.

The course as a whole was 26 responses



#### The course content was

26 responses



#### Would you recommend this course to others?

26 responses



#### I believe I can implement what I have learnt in my future work if needed 26 responses





# Feedback Form for Advanced Course on Excel

Please rate your experience about the course on the following parameters using the scale 1 to 5 as shown below:

| 5: Excellent   | 4: Very Good | 3: Good | 2: Fair | 1:1 | Unsatisfactory |   |
|----------------|--------------|---------|---------|-----|----------------|---|
|                |              | 2       |         |     |                |   |
| Fullname       |              |         |         | -   | = Short answer | * |
| hort-answer te | ext          |         |         |     |                |   |

## Department \*

#### Shor