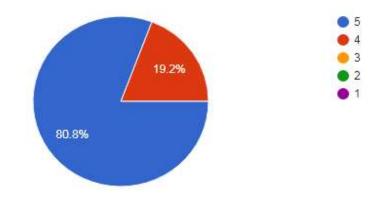

+     |
| 20     | Bankel Sohbar          | A+     |
| 21     | Joycee Mary Marboh     | A+     |
| 22     | Ribasuk Kharkongor     | А      |
| 23     | Festarson Lyngdoh      | Ab     |
| 24     | R Bamelari L Nonglait. | А      |
| 25     | Ravi Shankar Yadav     | A+     |
| 26     | Bankyntiew Snaitang    | A+     |
| 27     | Daphraki Biam          | A+     |
| 28     | Sebril N Arengh        | А      |
| 29     | Naphibanda Nongrum     | А      |
| 30     | Karnika Rabha          | А      |

#### **Students Feedback**

The Feedback form was designed for the participants using a google form, https://forms.gle/AoatdocHw9qojGdQ6 and was responded to by 26 participants. The analysis is depicted below.

The course as a whole was 26 responses



#### The course content was

26 responses



#### Would you recommend this course to others?

26 responses



#### I believe I can implement what I have learnt in my future work if needed 26 responses





# Feedback Form for Advanced Course on Excel

Please rate your experience about the course on the following parameters using the scale 1 to 5 as shown below:

| 5: Excellent   | 4: Very Good | 3: Good | 2: Fair | 1:1 | Unsatisfactory |   |
|----------------|--------------|---------|---------|-----|----------------|---|
|                |              | 2       |         |     |                |   |
| Fullname       |              |         |         | -   | = Short answer | * |
| hort-answer te | ext          |         |         |     |                |   |

## Department \*

#### Short-answer text

:::

Email address \*

Short-a