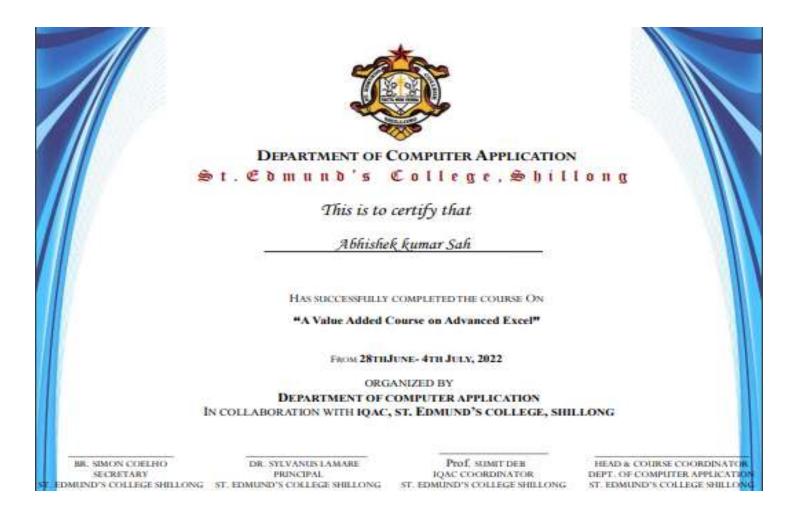

ory |   |
|----------------|--------------|---------|---------|-----|----------------|---|
|                |              | 2       |         |     |                |   |
| Fullname       |              |         |         | -   | = Short answer | * |
| hort-answer te | ext          |         |         |     |                |   |

## Department \*

#### Short-answer text

:::

Email address \*

Short-answer text

Contact no \*

Short-answer text

Email address \* Short-answer text ::: Contact no \* Short-answer text The course as a whole was \*



\_16



| Would you recommend this course to o | thers?* |
|--------------------------------------|---------|
| ◯ Yes                                |         |
| O No                                 |         |



#### **Certificate Format**



#### **Registration Notice**



Content of the Course: Basics of Excel Cell References Controlling user input Formulas Functions Connecting workbook If statement Graphs and Chart Conditional Formatting

Click for registration REGISTER NOW

#### A Value Added Course O Advanced Excel

Organized by The Department of Computer Application St. Edmund's College, Shillong

Mode :Offline

Dates: 28thJune- 4th July, 2022

Last date of Registration : 27th June, 2022

(Only 30 seats)

**Registration Fee: Rs 150/-**

Eligibility : UG Students of St. Edmund's College

Certificates will be awarded on successful completion of the course

For any query please contact: 9863021031 (Course coordinator)

## **Students Photographs**



#### **Students Photographs**





Shillong, Meghalaya, India HV9W+7R8, La