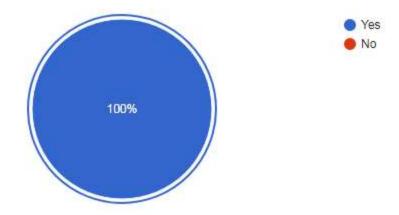

oycee Mary Marboh     | A+     |
| 22     | Ribasuk Kharkongor     | А      |
| 23     | Festarson Lyngdoh      | Ab     |
| 24     | R Bamelari L Nonglait. | А      |
| 25     | Ravi Shankar Yadav     | A+     |
| 26     | Bankyntiew Snaitang    | A+     |
| 27     | Daphraki Biam          | A+     |
| 28     | Sebril N Arengh        | А      |
| 29     | Naphibanda Nongrum     | А      |
| 30     | Karnika Rabha          | А      |

#### **Students Feedback**

The Feedback form was designed for the participants using a google form, https://forms.gle/AoatdocHw9qojGdQ6 and was responded to by 26 participants. The analysis is depicted below.

The course as a whole was 26 responses



#### The course content was

26 responses



#### Would you recommend this course to others?

26 responses



#### I believe I can implement what I have learnt in my future work if needed 26 responses





# Feedback Form for Advanced Course on Excel

Please rate your experience about the course on the following parameters using the scale 1 to 5 as shown below:

| 5: Excellent   | 4: Very Good | 3: Good | 2: Fair | 1:1 | Unsatisfactory |   |
|----------------|--------------|---------|---------|-----|----------------|---|
|                |              | 2       |         |     |                |   |
| Fullname       |              |         |         | -   | = Short answer | * |
| hort-answer te | ext          |         |         |     |                |   |

## Department \*

#### Short-answer text

:::

Email address \*

Short-answer text

Contact no \*

Short-answer text

Email address \* Sh