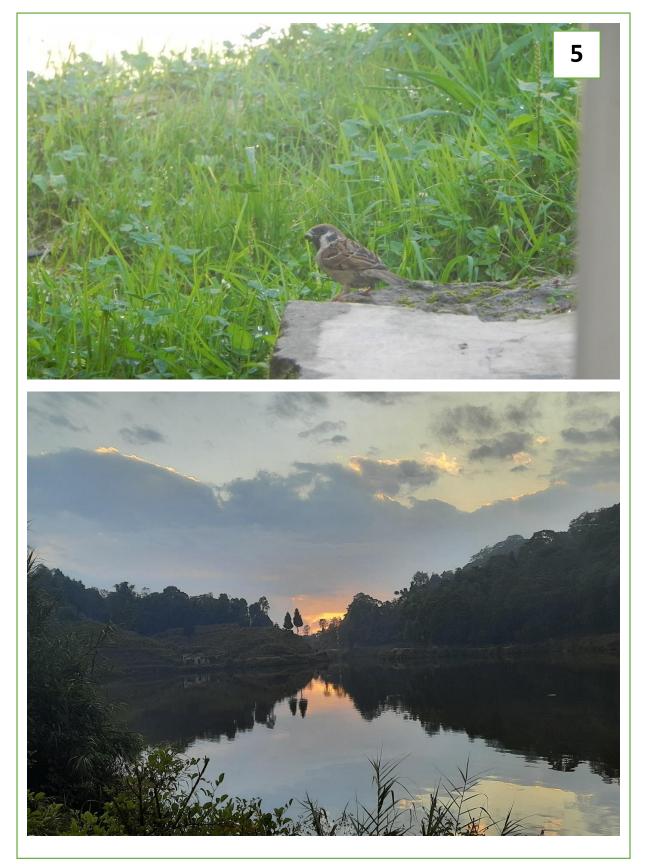

From the smallest drop To the biggest oceans; From the smallest leaves To the biggest forest; All Our needs are in nature.







4.













(This Photo was Capture in Jowai, Meghalaya on November 2020)

LESSER WHISTLING DUCK – The lesser whistling duck also known as Indian whistling duck or lesser whistling tesal, is a species of whistling duck that breeds in the Indian subcontinent and Southeast Asia. They are nocturnal feeders that during day may be found in flocks around lakes and wet paddy fields.

Kingdom – Animalia, Phylum – Chordata, Class – Aves, Order – Anseriformes, Family – Anatidae, Genus – Dendrocygna, Species – D.javanica

9.







## <u>Forests</u>

Forest is the house to many living organisms.

Forests help in maintaining the water cycle on earth. Plants absorb water from the soil through their roots.

Forests help in maintaining the temperature and oxygen level of the atmosphere.

Forests being a