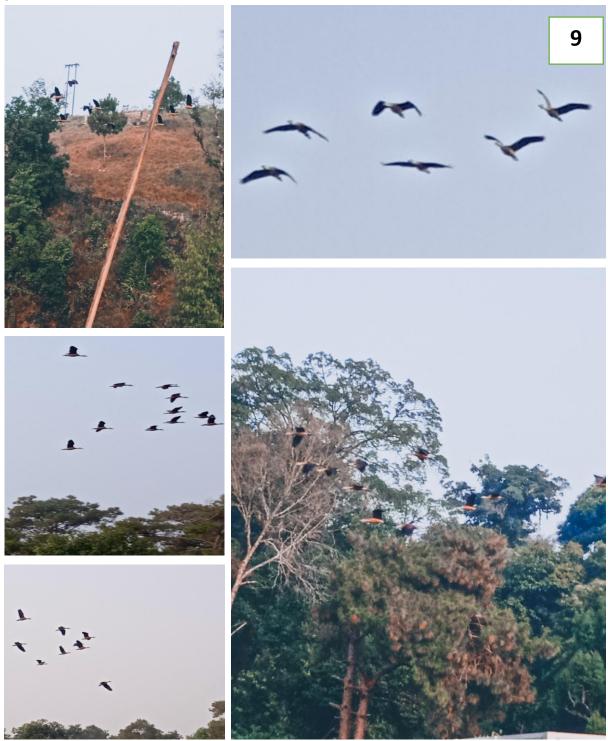

From the smallest drop To the biggest oceans; From the smallest leaves To the biggest forest; All Our needs are in nature.

4.

(This Photo was Capture in Jowai, Meghalaya on November 2020)

LESSER WHISTLING DUCK – The lesser whistling duck also known as Indian whistling duck or lesser whistling tesal, is a species of whistling duck that breeds in the Indian subcontinent and Southeast Asia. They are nocturnal feeders that during day may be found in flocks around lakes and wet paddy fields.

Kingdom – Animalia, Phylum – Chordata, Class – Aves, Order – Anseriformes, Family – Anatidae, Genus – Dendrocygna, Species – D.javanica

9.